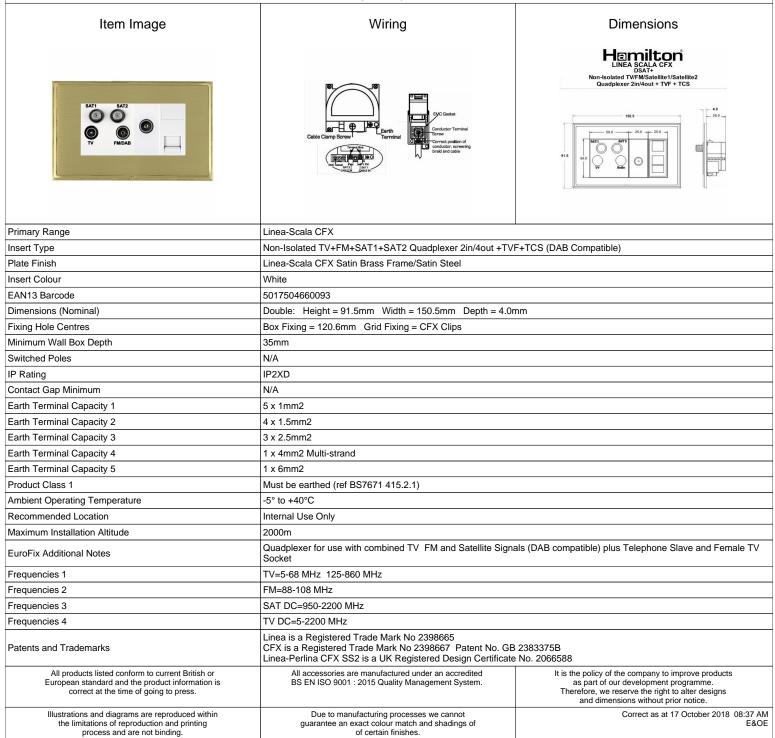

## LSXDSAT+SB-SSW

Linea-Scala CFX Satin Brass Frame/Satin Steel Front Non-Isolated TV+FM+SAT1+SAT2 Quadplexer 2in/4out +TVF+TCS (DAB Compatible) White

R Hamilton & Co Ltd, Unit 10 Carrick Business Centre, 4-5 Bonville Road, Brislington, Bristol, BS4 5NZ