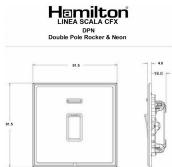

#### **Dimensions**

|                                                                                                                                                 | Neutral Earth Live                                                                                                                                                                                                                                                                      |
|-------------------------------------------------------------------------------------------------------------------------------------------------|-----------------------------------------------------------------------------------------------------------------------------------------------------------------------------------------------------------------------------------------------------------------------------------------|
| Primary Range                                                                                                                                   | Linea-Scala CFX                                                                                                                                                                                                                                                                         |
| Insert Type                                                                                                                                     | 1 gang 20AX Double Pole Rocker + Neon                                                                                                                                                                                                                                                   |
| Plate Finish                                                                                                                                    | Linea-Scala CFX Polished Brass Frame/Satin Steel                                                                                                                                                                                                                                        |
| Insert Colour                                                                                                                                   | Polished Brass/White                                                                                                                                                                                                                                                                    |
| EAN13 Barcode                                                                                                                                   | 5017504643942                                                                                                                                                                                                                                                                           |
| Dimensions (Nominal)                                                                                                                            | Single: Height = 91.5mm Width = 91.5mm Depth = 4.0mm                                                                                                                                                                                                                                    |
| Fixing Hole Centres                                                                                                                             | Box Fixing = 60.3mm Grid Fixing = CFX Clips                                                                                                                                                                                                                                             |
| Minimum Wall Box Depth                                                                                                                          | 35mm                                                                                                                                                                                                                                                                                    |
| Switched Poles                                                                                                                                  | Double                                                                                                                                                                                                                                                                                  |
| Current Rating                                                                                                                                  | 20AX                                                                                                                                                                                                                                                                                    |
| Voltage                                                                                                                                         | 220/250V AC                                                                                                                                                                                                                                                                             |
| Maximum Load                                                                                                                                    | 20 Amp inductive                                                                                                                                                                                                                                                                        |
| Mains Frequency                                                                                                                                 | 50Hz                                                                                                                                                                                                                                                                                    |
| IP Rating                                                                                                                                       | IP2XD                                                                                                                                                                                                                                                                                   |
| Contact Gap Minimum                                                                                                                             | 3mm                                                                                                                                                                                                                                                                                     |
| Terminal Capacity 1                                                                                                                             | 3 x 2.5mm2                                                                                                                                                                                                                                                                              |
| Terminal Capacity 2                                                                                                                             | 2 x 4mm2 Multi Strand                                                                                                                                                                                                                                                                   |
| Terminal Capacity 3                                                                                                                             | 1 x 6mm2                                                                                                                                                                                                                                                                                |
| Earth Terminal Capacity 1                                                                                                                       | 6 x 1mm2                                                                                                                                                                                                                                                                                |
| Earth Terminal Capacity 2                                                                                                                       | 5 x 1.5mm2                                                                                                                                                                                                                                                                              |
| Earth Terminal Capacity 3                                                                                                                       | 3 x 2.5mm2                                                                                                                                                                                                                                                                              |
| Earth Terminal Capacity 4                                                                                                                       | 2 x 4mm2 Multi-strand                                                                                                                                                                                                                                                                   |
| Earth Terminal Capacity 5                                                                                                                       | 1 x 6mm2                                                                                                                                                                                                                                                                                |
| Product Class 1                                                                                                                                 | Must be earthed                                                                                                                                                                                                                                                                         |
| Ambient Operating Temperature                                                                                                                   | -5° to +40°C                                                                                                                                                                                                                                                                            |
| Recommended Location                                                                                                                            | Internal Use Only                                                                                                                                                                                                                                                                       |
| Maximum Installation Altitude                                                                                                                   | 2000m                                                                                                                                                                                                                                                                                   |
| Standard/Approval                                                                                                                               | BS EN 60669-1                                                                                                                                                                                                                                                                           |
| Patents and Trademarks                                                                                                                          | Linea is a Registered Trade Mark No 2398665<br>CFX is a Registered Trade Mark No 2398667 Patent No. GB 2383375B<br>Linea-Perlina CFX SS2 is a UK Registered Design Certificate No. 2066588                                                                                              |
| All products listed conform to current British or<br>European standard and the product information is<br>correct at the time of going to press. | All accessories are manufactured under an accredited BS EN ISO 9001 : 2015 Quality Management System.  It is the policy of the company to improve products as part of our development programme.  Therefore, we reserve the right to alter designs and dimensions without prior notice. |