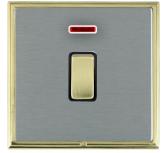

### **LSXDPNPB-SSW**

Linea-Scala CFX Polished Brass Frame/Satin Steel Front 1 gang 20AX Double Pole Rocker and Neon Polished Brass/White

## Item Image