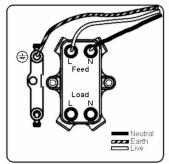

# making connections beautifully

Wiring Accessories • Circuit Protection • Smart Lighting Control & Multi-room Audio

### **LSXDPNPB-SSW**

Linea-Scala CFX Polished Brass Frame/Satin Steel Front 1 gang 20AX Double Pole Rocker and Neon Polished Brass/White

## Item Image



### Wiring



#### **Dimensions**



|                                                                                                                                                 | Neutral Earth Live                                                                                                                                                                                                                                                                      |
|-------------------------------------------------------------------------------------------------------------------------------------------------|------------------------------------------------------------------------------------------------------------------------------------------------------------------------------------------------------