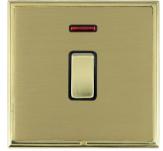

## **LSXDPNPB-SBB**

Linea-Scala CFX Polished Brass Frame/Satin Brass Front 1 gang 20AX Double Pole Rocker and Neon Polished Brass/Black

## **Dimensions**

|                                                                                                                                                 | Earth                                                                                                                                                                                      |                                                                                                                                                                                  |
|-------------------------------------------------------------------------------------------------------------------------------------------------|--------------------------------------------------------------------------------------------------------------------------------------------------------------------------------------------|----------------------------------------------------------------------------------------------------------------------------------------------------------------------------------|
| Primary Range                                                                                                                                   | Linea-Scala CFX                                                                                                                                                                            |                                                                                                                                                                                  |
| Insert Type                                                                                                                                     | 1 gang 20AX Double Pole Rocker + Neon                                                                                                                                                      |                                                                                                                                                                                  |
| Plate Finish                                                                                                                                    | Linea-Scala CFX Polished Brass Frame/Satin Brass                                                                                                                                           |                                                                                                                                                                                  |
| Insert Colour                                                                                                                                   | Polished Brass/Black                                                                                                                                                                       |                                                                                                                                                                                  |
| EAN13 Barcode                                                                                                                                   | 5017504612948                                                                                                                                                                              |                                                                                                                                                                                  |
| Dimensions (Nominal)                                                                                                                            | Single: Height = 91.5mm Width = 91.5mm Depth = 4.0mm                                                                                                                                       |                                                                                                                                                                                  |
| Fixing Hole Centres                                                                                                                             | Box Fixing = 60.3mm Grid Fixing = CFX Clips                                                                                                                                                |                                                                                                                                                                                  |
| Minimum Wall Box Depth                                                                                                                          | 35mm                                                                                                                                                                                       |                                                                                                                                                                                  |
| Switched Poles                                                                                                                                  | Double                                                                                                                                                                                     |                                                                                                                                                                                  |
| Current Rating                                                                                                                                  | 20AX                                                                                                                                                                                       |                                                                                                                                                                                  |
| Voltage                                                                                                                                         | 220/250V AC                                                                                                                                                                                |                                                                                                                                                                                  |
| Maximum Load                                                                                                                                    | 20 Amp inductive                                                                                                                                                                           |                                                                                                                                                                                  |
| Mains Frequency                                                                                                                                 | 50Hz                                                                                                                                                                                       |                                                                                                                                                                                  |
| IP Rating                                                                                                                                       | IP2XD                                                                                                                                                                                      |                                                                                                                                                                                  |
| Contact Gap Minimum                                                                                                                             | 3mm                                                                                                                                                                                        |                                                                                                                                                                                  |
| Terminal Capacity 1                                                                                                                             | 3 x 2.5mm2                                                                                                                                                                                 |                                                                                                                                                                                  |
| Terminal Capacity 2                                                                                                                             | 2 x 4mm2 Multi Strand                                                                                                                                                                      |                                                                                                                                                                                  |
| Terminal Capacity 3                                                                                                                             | 1 x 6mm2                                                                                                                                                                                   |                                                                                                                                                                                  |
| Earth Terminal Capacity 1                                                                                                                       | 6 x 1mm2                                                                                                                                                                                   |                                                                                                                                                                                  |
| Earth Terminal Capacity 2                                                                                                                       | 5 x 1.5mm2                                                                                                                                                                                 |                                                                                                                                                                                  |
| Earth Terminal Capacity 3                                                                                                                       | 3 x 2.5mm2                                                                                                                                                                                 |                                                                                                                                                                                  |
| Earth Terminal Capacity 4                                                                                                                       | 2 x 4mm2 Multi-strand                                                                                                                                                                      |                                                                                                                                                                                  |
| Earth Terminal Capacity 5                                                                                                                       | 1 x 6mm2                                                                                                                                                                                   |                                                                                                                                                                                  |
| Product Class 1                                                                                                                                 | Must be earthed                                                                                                                                                                            |                                                                                                                                                                                  |
| Ambient Operating Temperature                                                                                                                   | -5° to +40°C                                                                                                                                                                               |                                                                                                                                                                                  |
| Recommended Location                                                                                                                            | Internal Use Only                                                                                                                                                                          |                                                                                                                                                                                  |
| Maximum Installation Altitude                                                                                                                   | 2000m                                                                                                                                                                                      |                                                                                                                                                                                  |
| Standard/Approval                                                                                                                               | BS EN 60669-1                                                                                                                                                                              |                                                                                                                                                                                  |
| Patents and Trademarks                                                                                                                          | Linea is a Registered Trade Mark No 2398665<br>CFX is a Registered Trade Mark No 2398667 Patent No. GB 2383375B<br>Linea-Perlina CFX SS2 is a UK Registered Design Certificate No. 2066588 |                                                                                                                                                                                  |
| All products listed conform to current British or<br>European standard and the product information is<br>correct at the time of going to press. | All accessories are manufactured under an accredited BS EN ISO 9001 : 2015 Quality Management System.                                                                                      | It is the policy of the company to improve products as part of our development programme.  Therefore, we reserve the right to alter designs and dimensions without prior notice. |
|                                                                                                                                                 |                                                                                                                                                                                            |                                                                                                                                                                                  |