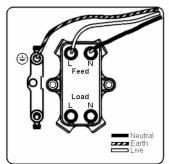

## **Dimensions**

|                                                                                                                                                 | Earth                                                                                                                                                                                      |                                                                                                                                                                                  |
|-------------------------------------------------------------------------------------------------------------------------------------------------|--------------------------------------------------------------------------------------------------------------------------------------------------------------------------------------------|----------------------------------------------------------------------------------------------------------------------------------------------------------------------------------|
| Primary Range                                                                                                                                   | Linea-Scala CFX                                                                                                                                                                            |                                                                                                                                                                                  |
| Insert Type                                                                                                                                     | 1 gang 20AX Double Pole Rocker + Neon                                                                                                                                                      |                                                                                                                                                                                  |
| Plate Finish                                                                                                                                    | Linea-Scala CFX Polished Brass Frame/Satin Brass                                                                                                                                           |                                                                                                                                                                                  |
| Insert Colour                                                                                                                                   | Polished Brass/Black                                                                                                                                                                       |                                                                                                                                                                                  |
| EAN13 Barcode                                                                                                                                   | 5017504612948                                                                                                                                                                              |                                                                                                                                                                                  |
| Dimensions (Nominal)                                                                                                                            | Single: Height = 91.5mm Width = 91.5mm Depth = 4.0mm                                                                                                                                       |                                                                                                                                                                                  |
| Fixing Hole Centres                                                                                                                             | Box Fixing = 60.3mm Grid Fixing = CFX Clips                                                                                                                                                |                                                                                                                                                                                  |
| Minimum Wall Box Depth                                                                                                                          | 35mm                                                                                                                                                                                       |                                                                                                                                                                                  |
| Switched Poles                                                                                                                                  | Double                                                                                                                                                                                     |                                                                                                                                                                                  |
| Current Rating                                                                                                                                  | 20AX                                                                                                                                                                                       |                                                                                                                                                                                  |
| Voltage                                                                                                                                         | 220/250V AC                                                                                                                                                                                |                                                                                                                                                                                  |
| Maximum Load                                                                                                                                    | 20 Amp inductive                                                                                                                                                                           |                                                                                                                                                                                  |
| Mains Frequency                                                                                                                                 | 50Hz                                                                                                                                                                                       |                                                                                                                                                                                  |
| IP Rating                                                                                                                                       | IP2XD                                                                                                                                                                                      |                                                                                                                                                                                  |
| Contact Gap Minimum                                                                                                                             | 3mm                                                                                                                                                                                        |                                                                                                                                                                                  |
| Terminal Capacity 1                                                                                                                             | 3 x 2.5mm2                                                                                                                                                                                 |                                                                                                                                                                                  |
| Terminal Capacity 2                                                                                                                             | 2 x 4mm2 Multi Strand                                                                                                                                                                      |                                                                                                                                                                                  |
| Terminal Capacity 3                                                                                                                             | 1 x 6mm2                                                                                                                                                                                   |                                                                                                                                                                                  |
| Earth Terminal Capacity 1                                                                                                                       | 6 x 1mm2                                                                                                                                                                                   |                                                                                                                                                                                  |
| Earth Terminal Capacity 2                                                                                                                       | 5 x 1.5mm2                                                                                                                                                                                 |                                                                                                                                                                                  |
| Earth Terminal Capacity 3                                                                                                                       | 3 x 2.5mm2                                                                                                                                                                                 |                                                                                                                                                                                  |
| Earth Terminal Capacity 4                                                                                                                       | 2 x 4mm2 Multi-strand                                                                                                                                                                      |                                                                                                                                                                                  |
| Earth Terminal Capacity 5                                                                                                                       | 1 x 6mm2                                                                                                                                                                                   |                                                                                                                                                                                  |
| Product Class 1                                                                                                                                 | Must be earthed                                                                                                                                                                            |                                                                                                                                                                                  |
| Ambient Operating Temperature                                                                                                                   | -5° to +40°C                                                                                                                                                                               |                                                                                                                                                                                  |
| Recommended Location                                                                                                                            | Internal Use Only                                                                                                                                                                          |                                                                                                                                                                                  |
| Maximum Installation Altitude                                                                                                                   | 2000m                                                                                                                                                                                      |                                                                                                                                                                                  |
| Standard/Approval                                                                                                                               | BS EN 60669-1                                                                                                                                                                              |                                                                                                                                                                                  |
| Patents and Trademarks                                                                                                                          | Linea is a Registered Trade Mark No 2398665<br>CFX is a Registered Trade Mark No 2398667 Patent No. GB 2383375B<br>Linea-Perlina CFX SS2 is a UK Registered Design Certificate No. 2066588 |                                                                                                                                                                                  |
| All products listed conform to current British or<br>European standard and the product information is<br>correct at the time of going to press. | All accessories are manufactured under an accredited BS EN ISO 9001 : 2015 Quality Management System.                                                                                      | It is the policy of the company to improve products as part of our development programme.  Therefore, we reserve the right to alter designs and dimensions without prior notice. |
|                                                                                                                                                 |                                                                                                                                                                                            |                                                                                                                                                                                  |