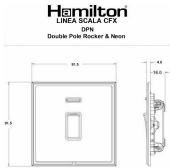

## **LSXDPNPB-SBB**

Linea-Scala CFX Polished Brass Frame/Satin Brass Front 1 gang 20AX Double Pole Rocker and Neon Polished Brass/Black

## **Dimensions**

|                                                                                                                                                 | Earth                                                                                                                                                                                      |                                                                                                                                                                                  |
|-------------------------------------------------------------------------------------------------------------------------------------------------|--------------------------------------------------------------------------------------------------------------------------------------------------------------------------------------------|----------------------------------------------------------------------------------------------------------------------------------------------------------------------------------|
| Primary Range                                                                                                                                   | Linea-Scala CFX                                                                                                                                                                            |                                                                                                                                                                                  |
| Insert Type                                                                                                                                     | 1 gang 20AX Double Pole Rocker + Neon                                                                                                                                                      |                                                                                                                                                                                  |
| Plate Finish                                                                                                                                    | Linea-Scala CFX Polished Brass Frame/Satin Brass                                                                                                                                           |                                                                                                                                                                                  |
| Insert Colour                                                                                                                                   | Polished Brass/Black                                                                                                                                                                       |                                                                                                                                                                                  |
| EAN13 Barcode                                                                                                                                   | 5017504612948                                                                                                                                                                              |                                                                                                                                                                                  |
| Dimensions (Nominal)                                                                                                                            | Single: Height = 91.5mm Width = 91.5mm Depth = 4.0mm                                                                                                                                       |                                                                                                                                                                                  |
| Fixing Hole Centres                                                                                                                             | Box Fixing = 60.3mm Grid Fixing = CFX Clips                                                                                                                                                |                                                                                                                                                                                  |
| Minimum Wall Box Depth                                                                                                                          | 35mm                                                                                                                                                                                       |                                                                                                                                                                                  |
| Switched Poles                                                                                                                                  | Double                                                                                                                                                                                     |                                                                                                                                                                                  |
| Current Rating                                                                                                                                  | 20AX                                                                                                                                                                                       |                                                                                                                                                                                  |
| Voltage                                                                                                                                         | 220/250V AC                                                                                                                                                                                |                                                                                                                                                                                  |
| Maximum Load                                                                                                                                    | 20 Amp inductive                                                                                                                                                                           |                                                                                                                                                                                  |
| Mains Frequency                                                                                                                                 | 50Hz                                                                                                                                                                                       |                                                                                                                                                                                  |
| IP Rating                                                                                                                                       | IP2XD                                                                                                                                                                                      |                                                                                                                                                                                  |
| Contact Gap Minimum                                                                                                                             | 3mm                                                                                                                                                                                        |                                                                                                                                                                                  |
| Terminal Capacity 1                                                                                                                             | 3 x 2.5mm2                                                                                                                                                                                 |                                                                                                                                                                                  |
| Terminal Capacity 2                                                                                                                             | 2 x 4mm2 Multi Strand                                                                                                                                                                      |                                                                                                                                                                                  |
| Terminal Capacity 3                                                                                                                             | 1 x 6mm2                                                                                                                                                                                   |                                                                                                                                                                                  |
| Earth Terminal Capacity 1                                                                                                                       | 6 x 1mm2                                                                                                                                                                                   |                                                                                                                                                                                  |
| Earth Terminal Capacity 2                                                                                                                       | 5 x 1.5mm2                                                                                                                                                                                 |                                                                                                                                                                                  |
| Earth Terminal Capacity 3                                                                                                                       | 3 x 2.5mm2                                                                                                                                                                                 |                                                                                                                                                                                  |
| Earth Terminal Capacity 4                                                                                                                       | 2 x 4mm2 Multi-strand                                                                                                                                                                      |                                                                                                                                                                                  |
| Earth Terminal Capacity 5                                                                                                                       | 1 x 6mm2                                                                                                                                                                                   |                                                                                                                                                                                  |
| Product Class 1                                                                                                                                 | Must be earthed                                                                                                                                                                            |                                                                                                                                                                                  |
| Ambient Operating Temperature                                                                                                                   | -5° to +40°C                                                                                                                                                                               |                                                                                                                                                                                  |
| Recommended Location                                                                                                                            | Internal Use Only                                                                                                                                                                          |                                                                                                                                                                                  |
| Maximum Installation Altitude                                                                                                                   | 2000m                                                                                                                                                                                      |                                                                                                                                                                                  |
| Standard/Approval                                                                                                                               | BS EN 60669-1                                                                                                                                                                              |                                                                                                                                                                                  |
| Patents and Trademarks                                                                                                                          | Linea is a Registered Trade Mark No 2398665<br>CFX is a Registered Trade Mark No 2398667 Patent No. GB 2383375B<br>Linea-Perlina CFX SS2 is a UK Registered Design Certificate No. 2066588 |                                                                                                                                                                                  |
| All products listed conform to current British or<br>European standard and the product information is<br>correct at the time of going to press. | All accessories are manufactured under an accredited BS EN ISO 9001 : 2015 Quality Management System.                                                                                      | It is the policy of the company to improve products as part of our development programme.  Therefore, we reserve the right to alter designs and dimensions without prior notice. |
|                                                                                                                                                 |                                                                                                                                                                                            |                                                                                                                                                                                  |