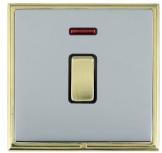

## LSXDPNPB-BSB

Linea-Scala CFX Polished Brass Frame/Bright Steel Front 1 gang 20AX Double Pole Rocker and Neon Polished Brass/Black

## Item Image