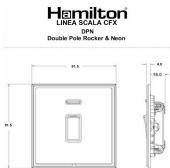

## Dimensions

| ,,,                                                                                                                                             | Nearth<br>Live                                                                                                                                                                       |                                                                                                                                                                                          |
|-------------------------------------------------------------------------------------------------------------------------------------------------|--------------------------------------------------------------------------------------------------------------------------------------------------------------------------------------|------------------------------------------------------------------------------------------------------------------------------------------------------------------------------------------|
| Primary Range                                                                                                                                   | Linea-Scala CFX                                                                                                                                                                      |                                                                                                                                                                                          |
| Insert Type                                                                                                                                     | 1 gang 20AX Double Pole Rocker + Neon                                                                                                                                                |                                                                                                                                                                                          |
| Plate Finish                                                                                                                                    | Linea-Scala CFX Polished Brass Frame/Bright Steel                                                                                                                                    |                                                                                                                                                                                          |
| Insert Colour                                                                                                                                   | Polished Brass/Black                                                                                                                                                                 |                                                                                                                                                                                          |
| EAN13 Barcode                                                                                                                                   | 5017504632946                                                                                                                                                                        |                                                                                                                                                                                          |
| Dimensions (Nominal)                                                                                                                            | Single: Height = 91.5mm Width = 91.5mm Depth = 4.0mm                                                                                                                                 |                                                                                                                                                                                          |
| Fixing Hole Centres                                                                                                                             | Box Fixing = 60.3mm Grid Fixing = CFX Clips                                                                                                                                          |                                                                                                                                                                                          |
| Minimum Wall Box Depth                                                                                                                          | 35mm                                                                                                                                                                                 |                                                                                                                                                                                          |
| Switched Poles                                                                                                                                  | Double                                                                                                                                                                               |                                                                                                                                                                                          |
| Current Rating                                                                                                                                  | 20AX                                                                                                                                                                                 |                                                                                                                                                                                          |
| Voltage                                                                                                                                         | 220/250V AC                                                                                                                                                                          |                                                                                                                                                                                          |
| Maximum Load                                                                                                                                    | 20 Amp inductive                                                                                                                                                                     |                                                                                                                                                                                          |
| Mains Frequency                                                                                                                                 | 50Hz                                                                                                                                                                                 |                                                                                                                                                                                          |
| IP Rating                                                                                                                                       | IP2XD                                                                                                                                                                                |                                                                                                                                                                                          |
| Contact Gap Minimum                                                                                                                             | 3mm                                                                                                                                                                                  |                                                                                                                                                                                          |
| Terminal Capacity 1                                                                                                                             | 3 x 2.5mm2                                                                                                                                                                           |                                                                                                                                                                                          |
| Terminal Capacity 2                                                                                                                             | 2 x 4mm2 Multi Strand                                                                                                                                                                |                                                                                                                                                                                          |
| Terminal Capacity 3                                                                                                                             | 1 x 6mm2                                                                                                                                                                             |                                                                                                                                                                                          |
| Earth Terminal Capacity 1                                                                                                                       | 6 x 1mm2                                                                                                                                                                             |                                                                                                                                                                                          |
| Earth Terminal Capacity 2                                                                                                                       | 5 x 1.5mm2                                                                                                                                                                           |                                                                                                                                                                                          |
| Earth Terminal Capacity 3                                                                                                                       | 3 x 2.5mm2                                                                                                                                                                           |                                                                                                                                                                                          |
| Earth Terminal Capacity 4                                                                                                                       | 2 x 4mm2 Multi-strand                                                                                                                                                                |                                                                                                                                                                                          |
| Earth Terminal Capacity 5                                                                                                                       | 1 x 6mm2                                                                                                                                                                             |                                                                                                                                                                                          |
| Product Class 1                                                                                                                                 | Must be earthed                                                                                                                                                                      |                                                                                                                                                                                          |
| Ambient Operating Temperature                                                                                                                   | -5° to +40°C                                                                                                                                                                         |                                                                                                                                                                                          |
| Recommended Location                                                                                                                            | Internal Use Only                                                                                                                                                                    |                                                                                                                                                                                          |
| Maximum Installation Altitude                                                                                                                   | 2000m                                                                                                                                                                                |                                                                                                                                                                                          |
| Standard/Approval                                                                                                                               | BS EN 60669-1                                                                                                                                                                        |                                                                                                                                                                                          |
| Patents and Trademarks                                                                                                                          | Linea is a Registered Trade Mark No 2398665 CFX is a Registered Trade Mark No 2398667 Patent No. GB 2383375B Linea-Perlina CFX SS2 is a UK Registered Design Certificate No. 2066588 |                                                                                                                                                                                          |
| All products listed conform to current British or<br>European standard and the product information is<br>correct at the time of going to press. | All accessories are manufactured under an accredited BS EN ISO 9001 : 2015 Quality Management System.                                                                                | It is the policy of the company to improve products<br>as part of our development programme.<br>Therefore, we reserve the right to alter designs<br>and dimensions without prior notice. |
| Illustrations and diagrams are reproduced within the limitations of reproduction and printing process and are not binding.                      | Due to manufacturing processes we cannot guarantee an exact colour match and shadings of of certain finishes.                                                                        | Correct as at 17 October 2018 08:36 AM E&OE                                                                                                                                              |