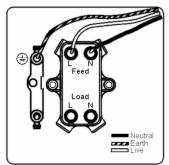

## Dimensions

| ,,,                                                                                                                                             | Nearth<br>Live                                                                                                                                                                       |                                                                                                                                                                                          |
|-------------------------------------------------------------------------------------------------------------------------------------------------|--------------------------------------------------------------------------------------------------------------------------------------------------------------------------------------|------------------------------------------------------------------------------------------------------------------------------------------------------------------------------------------|
| Primary Range                                                                                                                                   | Linea-Scala CFX                                                                                                                                                                      |                                                                                                                                                                                          |
| Insert Type                                                                                                                                     | 1 gang 20AX Double Pole Rocker + Neon                                                                                                                                                |                                                                                                                                                                                          |
| Plate Finish                                                                                                                                    | Linea-Scala CFX Polished Brass Frame/Bright Steel                                                                                                                                    |                                                                                                                                                                                          |
| Insert Colour                                                                                                                                   | Polished Brass/Black                                                                                                                                                                 |                                                                                                                                                                                          |
| EAN13 Barcode                                                                                                                                   | 5017504632946                                                                                                                                                                        |                                                                                                                                                                                          |
| Dimensions (Nominal)                                                                                                                            | Single: Height = 91.5mm Width = 91.5mm Depth = 4.0mm                                                                                                                                 |                                                                                                                                                                                          |
| Fixing Hole Centres                                                                                                                             | Box Fixing = 60.3mm Grid Fixing = CFX Clips                                                                                                                                          |                                                                                                                                                                                          |
| Minimum Wall Box Depth                                                                                                                          | 35mm                                                                                                                                                                                 |                                                                                                                                                                                          |
| Switched Poles                                                                                                                                  | Double                                                                                                                                                                               |                                                                                                                                                                                          |
| Current Rating                                                                                                                                  | 20AX                                                                                                                                                                                 |                                                                                                                                                                                          |
| Voltage                                                                                                                                         | 220/250V AC                                                                                                                                                                          |                                                                                                                                                                                          |
| Maximum Load                                                                                                                                    | 20 Amp inductive                                                                                                                                                                     |                                                                                                                                                                                          |
| Mains Frequency                                                                                                                                 | 50Hz                                                                                                                                                                                 |                                                                                                                                                                                          |
| IP Rating                                                                                                                                       | IP2XD                                                                                                                                                                                |                                                                                                                                                                                          |
| Contact Gap Minimum                                                                                                                             | 3mm                                                                                                                                                                                  |                                                                                                                                                                                          |
| Terminal Capacity 1                                                                                                                             | 3 x 2.5mm2                                                                                                                                                                           |                                                                                                                                                                                          |
| Terminal Capacity 2                                                                                                                             | 2 x 4mm2 Multi Strand                                                                                                                                                                |                                                                                                                                                                                          |
| Terminal Capacity 3                                                                                                                             | 1 x 6mm2                                                                                                                                                                             |                                                                                                                                                                                          |
| Earth Terminal Capacity 1                                                                                                                       | 6 x 1mm2                                                                                                                                                                             |                                                                                                                                                                                          |
| Earth Terminal Capacity 2                                                                                                                       | 5 x 1.5mm2                                                                                                                                                                           |                                                                                                                                                                                          |
| Earth Terminal Capacity 3                                                                                                                       | 3 x 2.5mm2                                                                                                                                                                           |                                                                                                                                                                                          |
| Earth Terminal Capacity 4                                                                                                                       | 2 x 4mm2 Multi-strand                                                                                                                                                                |                                                                                                                                                                                          |
| Earth Terminal Capacity 5                                                                                                                       | 1 x 6mm2                                                                                                                                                                             |                                                                                                                                                                                          |
| Product Class 1                                                                                                                                 | Must be earthed                                                                                                                                                                      |                                                                                                                                                                                          |
| Ambient Operating Temperature                                                                                                                   | -5° to +40°C                                                                                                                                                                         |                                                                                                                                                                                          |
| Recommended Location                                                                                                                            | Internal Use Only                                                                                                                                                                    |                                                                                                                                                                                          |
| Maximum Installation Altitude                                                                                                                   | 2000m                                                                                                                                                                                |                                                                                                                                                                                          |
| Standard/Approval                                                                                                                               | BS EN 60669-1                                                                                                                                                                        |                                                                                                                                                                                          |
| Patents and Trademarks                                                                                                                          | Linea is a Registered Trade Mark No 2398665 CFX is a Registered Trade Mark No 2398667 Patent No. GB 2383375B Linea-Perlina CFX SS2 is a UK Registered Design Certificate No. 2066588 |                                                                                                                                                                                          |
| All products listed conform to current British or<br>European standard and the product information is<br>correct at the time of going to press. | All accessories are manufactured under an accredited BS EN ISO 9001 : 2015 Quality Management System.                                                                                | It is the policy of the company to improve products<br>as part of our development programme.<br>Therefore, we reserve the right to alter designs<br>and dimensions without prior notice. |
| Illustrations and diagrams are reproduced within the limitations of reproduction and printing process and are not binding.                      | Due to manufacturing processes we cannot guarantee an exact colour match and shadings of of certain finishes.                                                                        | Correct as at 17 October 2018 08:36 AM E&OE                                                                                                                                              |