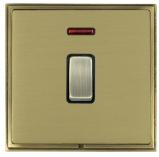

## **LSXDPNAB-SBB**

Linea-Scala CFX Antique Brass Frame/Satin Brass Front 1 gang 20AX Double Pole Rocker and Neon Antique Brass/Black

Item Image