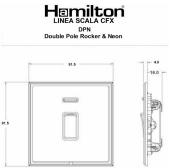

## **Dimensions**

|                                                                                                                                                 | Neutral Live                                                                                                                                                                         |                                                                                                                                                                                  |
|-------------------------------------------------------------------------------------------------------------------------------------------------|--------------------------------------------------------------------------------------------------------------------------------------------------------------------------------------|----------------------------------------------------------------------------------------------------------------------------------------------------------------------------------|
| Primary Range                                                                                                                                   | Linea-Scala CFX                                                                                                                                                                      |                                                                                                                                                                                  |
| Insert Type                                                                                                                                     | 1 gang 20AX Double Pole Rocker + Neon                                                                                                                                                |                                                                                                                                                                                  |
| Plate Finish                                                                                                                                    | Linea-Scala CFX Antique Brass Frame/Satin Brass                                                                                                                                      |                                                                                                                                                                                  |
| Insert Colour                                                                                                                                   | Antique Brass/Black                                                                                                                                                                  |                                                                                                                                                                                  |
| EAN13 Barcode                                                                                                                                   | 5017504672942                                                                                                                                                                        |                                                                                                                                                                                  |
| Dimensions (Nominal)                                                                                                                            | Single: Height = 91.5mm Width = 91.5mm Depth = 4.0mm                                                                                                                                 |                                                                                                                                                                                  |
| Fixing Hole Centres                                                                                                                             | Box Fixing = 60.3mm Grid Fixing = CFX Clips                                                                                                                                          |                                                                                                                                                                                  |
| Minimum Wall Box Depth                                                                                                                          | 35mm                                                                                                                                                                                 |                                                                                                                                                                                  |
| Switched Poles                                                                                                                                  | Double                                                                                                                                                                               |                                                                                                                                                                                  |
| Current Rating                                                                                                                                  | 20AX                                                                                                                                                                                 |                                                                                                                                                                                  |
| Voltage                                                                                                                                         | 220/250V AC                                                                                                                                                                          |                                                                                                                                                                                  |
| Maximum Load                                                                                                                                    | 20 Amp inductive                                                                                                                                                                     |                                                                                                                                                                                  |
| Mains Frequency                                                                                                                                 | 50Hz                                                                                                                                                                                 |                                                                                                                                                                                  |
| IP Rating                                                                                                                                       | IP2XD                                                                                                                                                                                |                                                                                                                                                                                  |
| Contact Gap Minimum                                                                                                                             | 3mm                                                                                                                                                                                  |                                                                                                                                                                                  |
| Terminal Capacity 1                                                                                                                             | 3 x 2.5mm2                                                                                                                                                                           |                                                                                                                                                                                  |
| Terminal Capacity 2                                                                                                                             | 2 x 4mm2 Multi Strand                                                                                                                                                                |                                                                                                                                                                                  |
| Terminal Capacity 3                                                                                                                             | 1 x 6mm2                                                                                                                                                                             |                                                                                                                                                                                  |
| Earth Terminal Capacity 1                                                                                                                       | 6 x 1mm2                                                                                                                                                                             |                                                                                                                                                                                  |
| Earth Terminal Capacity 2                                                                                                                       | 5 x 1.5mm2                                                                                                                                                                           |                                                                                                                                                                                  |
| Earth Terminal Capacity 3                                                                                                                       | 3 x 2.5mm2                                                                                                                                                                           |                                                                                                                                                                                  |
| Earth Terminal Capacity 4                                                                                                                       | 2 x 4mm2 Multi-strand                                                                                                                                                                |                                                                                                                                                                                  |
| Earth Terminal Capacity 5                                                                                                                       | 1 x 6mm2                                                                                                                                                                             |                                                                                                                                                                                  |
| Product Class 1                                                                                                                                 | Must be earthed                                                                                                                                                                      |                                                                                                                                                                                  |
| Ambient Operating Temperature                                                                                                                   | -5° to +40°C                                                                                                                                                                         |                                                                                                                                                                                  |
| Recommended Location                                                                                                                            | Internal Use Only                                                                                                                                                                    |                                                                                                                                                                                  |
| Maximum Installation Altitude                                                                                                                   | 2000m                                                                                                                                                                                |                                                                                                                                                                                  |
| Standard/Approval                                                                                                                               | BS EN 60669-1                                                                                                                                                                        |                                                                                                                                                                                  |
| Patents and Trademarks                                                                                                                          | Linea is a Registered Trade Mark No 2398665 CFX is a Registered Trade Mark No 2398667 Patent No. GB 2383375B Linea-Perlina CFX SS2 is a UK Registered Design Certificate No. 2066588 |                                                                                                                                                                                  |
| All products listed conform to current British or<br>European standard and the product information is<br>correct at the time of going to press. | All accessories are manufactured under an accredited BS EN ISO 9001 : 2015 Quality Management System.                                                                                | It is the policy of the company to improve products as part of our development programme.  Therefore, we reserve the right to alter designs and dimensions without prior notice. |
| Illustrations and diagrams are reproduced within the limitations of reproduction and printing process and are not binding.                      | Due to manufacturing processes we cannot guarantee an exact colour match and shadings of of certain finishes.                                                                        | Correct as at 17 October 2018 08:36 AM E&OE                                                                                                                                      |