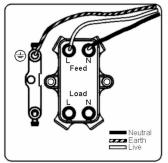

## **Dimensions**

|                                                                                                                                                 | Neutral Live                                                                                                                                                                         |                                                                                                                                                                                  |
|-------------------------------------------------------------------------------------------------------------------------------------------------|--------------------------------------------------------------------------------------------------------------------------------------------------------------------------------------|----------------------------------------------------------------------------------------------------------------------------------------------------------------------------------|
| Primary Range                                                                                                                                   | Linea-Scala CFX                                                                                                                                                                      |                                                                                                                                                                                  |
| Insert Type                                                                                                                                     | 1 gang 20AX Double Pole Rocker + Neon                                                                                                                                                |                                                                                                                                                                                  |
| Plate Finish                                                                                                                                    | Linea-Scala CFX Antique Brass Frame/Satin Brass                                                                                                                                      |                                                                                                                                                                                  |
| Insert Colour                                                                                                                                   | Antique Brass/Black                                                                                                                                                                  |                                                                                                                                                                                  |
| EAN13 Barcode                                                                                                                                   | 5017504672942                                                                                                                                                                        |                                                                                                                                                                                  |
| Dimensions (Nominal)                                                                                                                            | Single: Height = 91.5mm Width = 91.5mm Depth = 4.0mm                                                                                                                                 |                                                                                                                                                                                  |
| Fixing Hole Centres                                                                                                                             | Box Fixing = 60.3mm Grid Fixing = CFX Clips                                                                                                                                          |                                                                                                                                                                                  |
| Minimum Wall Box Depth                                                                                                                          | 35mm                                                                                                                                                                                 |                                                                                                                                                                                  |
| Switched Poles                                                                                                                                  | Double                                                                                                                                                                               |                                                                                                                                                                                  |
| Current Rating                                                                                                                                  | 20AX                                                                                                                                                                                 |                                                                                                                                                                                  |
| Voltage                                                                                                                                         | 220/250V AC                                                                                                                                                                          |                                                                                                                                                                                  |
| Maximum Load                                                                                                                                    | 20 Amp inductive                                                                                                                                                                     |                                                                                                                                                                                  |
| Mains Frequency                                                                                                                                 | 50Hz                                                                                                                                                                                 |                                                                                                                                                                                  |
| IP Rating                                                                                                                                       | IP2XD                                                                                                                                                                                |                                                                                                                                                                                  |
| Contact Gap Minimum                                                                                                                             | 3mm                                                                                                                                                                                  |                                                                                                                                                                                  |
| Terminal Capacity 1                                                                                                                             | 3 x 2.5mm2                                                                                                                                                                           |                                                                                                                                                                                  |
| Terminal Capacity 2                                                                                                                             | 2 x 4mm2 Multi Strand                                                                                                                                                                |                                                                                                                                                                                  |
| Terminal Capacity 3                                                                                                                             | 1 x 6mm2                                                                                                                                                                             |                                                                                                                                                                                  |
| Earth Terminal Capacity 1                                                                                                                       | 6 x 1mm2                                                                                                                                                                             |                                                                                                                                                                                  |
| Earth Terminal Capacity 2                                                                                                                       | 5 x 1.5mm2                                                                                                                                                                           |                                                                                                                                                                                  |
| Earth Terminal Capacity 3                                                                                                                       | 3 x 2.5mm2                                                                                                                                                                           |                                                                                                                                                                                  |
| Earth Terminal Capacity 4                                                                                                                       | 2 x 4mm2 Multi-strand                                                                                                                                                                |                                                                                                                                                                                  |
| Earth Terminal Capacity 5                                                                                                                       | 1 x 6mm2                                                                                                                                                                             |                                                                                                                                                                                  |
| Product Class 1                                                                                                                                 | Must be earthed                                                                                                                                                                      |                                                                                                                                                                                  |
| Ambient Operating Temperature                                                                                                                   | -5° to +40°C                                                                                                                                                                         |                                                                                                                                                                                  |
| Recommended Location                                                                                                                            | Internal Use Only                                                                                                                                                                    |                                                                                                                                                                                  |
| Maximum Installation Altitude                                                                                                                   | 2000m                                                                                                                                                                                |                                                                                                                                                                                  |
| Standard/Approval                                                                                                                               | BS EN 60669-1                                                                                                                                                                        |                                                                                                                                                                                  |
| Patents and Trademarks                                                                                                                          | Linea is a Registered Trade Mark No 2398665 CFX is a Registered Trade Mark No 2398667 Patent No. GB 2383375B Linea-Perlina CFX SS2 is a UK Registered Design Certificate No. 2066588 |                                                                                                                                                                                  |
| All products listed conform to current British or<br>European standard and the product information is<br>correct at the time of going to press. | All accessories are manufactured under an accredited BS EN ISO 9001 : 2015 Quality Management System.                                                                                | It is the policy of the company to improve products as part of our development programme.  Therefore, we reserve the right to alter designs and dimensions without prior notice. |
| Illustrations and diagrams are reproduced within the limitations of reproduction and printing process and are not binding.                      | Due to manufacturing processes we cannot guarantee an exact colour match and shadings of of certain finishes.                                                                        | Correct as at 17 October 2018 08:36 AM E&OE                                                                                                                                      |