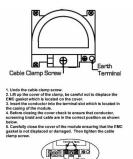

SL

# making connections beautifully

Wiring Accessories • Circuit Protection • Smart Lighting Control & Multi-room Audio

#### **LSXDENTSN-SSW**

Linea-Scala CFX Satin Nickel Frame/Satin Steel Front Non-Isolated TV+FM+SAT1+SAT2 Quadplexer 2in/4out (DAB Compatible) White

### Item Image



### Wiring



## **Dimensions**



|                                                                                                                                                 | COUTH OWEN                                                                                                                                                                                 |                                                                                                                                                                                  |
|-------------------------------------------------------------------------------------------------------------------------------------------------|------------------------------------------------------------------------------------------------------------------