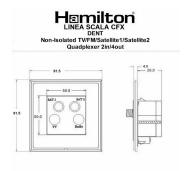

#### **LSXDENTSN-SSW**

Linea-Scala CFX Satin Nickel Frame/Satin Steel Front Non-Isolated TV+FM+SAT1+SAT2 Quadplexer 2in/4out (DAB Compatible) White

## **Dimensions**

|                                                                                                                                                 | COUTH OWEN                                                                                                                                                                                 |                                                                                                                                                                                  |
|-------------------------------------------------------------------------------------------------------------------------------------------------|--------------------------------------------------------------------------------------------------------------------------------------------------------------------------------------------|----------------------------------------------------------------------------------------------------------------------------------------------------------------------------------|
| Primary Range                                                                                                                                   | Linea-Scala CFX                                                                                                                                                                            |                                                                                                                                                                                  |
| Insert Type                                                                                                                                     | Non-Isolated TV+FM+SAT1+SAT2 Quadplexer 2in/4out (DAB Compatible)                                                                                                                          |                                                                                                                                                                                  |
| Plate Finish                                                                                                                                    | Linea-Scala CFX Satin Nickel Frame/Satin Steel                                                                                                                                             |                                                                                                                                                                                  |
| Insert Colour                                                                                                                                   | White                                                                                                                                                                                      |                                                                                                                                                                                  |
| EAN13 Barcode                                                                                                                                   | 5017504720087                                                                                                                                                                              |                                                                                                                                                                                  |
| Dimensions (Nominal)                                                                                                                            | Single: Height = 91.5mm Width = 91.5mm Depth = 4.0mm                                                                                                                                       |                                                                                                                                                                                  |
| Fixing Hole Centres                                                                                                                             | Box Fixing = 60.3mm Grid Fixing = CFX Clips                                                                                                                                                |                                                                                                                                                                                  |
| Minimum Wall Box Depth                                                                                                                          | 35mm                                                                                                                                                                                       |                                                                                                                                                                                  |
| Switched Poles                                                                                                                                  | N/A                                                                                                                                                                                        |                                                                                                                                                                                  |
| IP Rating                                                                                                                                       | IP2XD                                                                                                                                                                                      |                                                                                                                                                                                  |
| Contact Gap Minimum                                                                                                                             | N/A                                                                                                                                                                                        |                                                                                                                                                                                  |
| Earth Terminal Capacity 1                                                                                                                       | 5 x 1mm2                                                                                                                                                                                   |                                                                                                                                                                                  |
| Earth Terminal Capacity 2                                                                                                                       | 4 x 1.5mm2                                                                                                                                                                                 |                                                                                                                                                                                  |
| Earth Terminal Capacity 3                                                                                                                       | 3 x 2.5mm2                                                                                                                                                                                 |                                                                                                                                                                                  |
| Earth Terminal Capacity 4                                                                                                                       | 1 x 4mm2 Multi-strand                                                                                                                                                                      |                                                                                                                                                                                  |
| Earth Terminal Capacity 5                                                                                                                       | 1 x 6mm2                                                                                                                                                                                   |                                                                                                                                                                                  |
| Product Class 1                                                                                                                                 | Must be earthed (ref BS7671 415.2.1)                                                                                                                                                       |                                                                                                                                                                                  |
| Ambient Operating Temperature                                                                                                                   | -5° to +40°C                                                                                                                                                                               |                                                                                                                                                                                  |
| Recommended Location                                                                                                                            | Internal Use Only                                                                                                                                                                          |                                                                                                                                                                                  |
| Maximum Installation Altitude                                                                                                                   | 2000m                                                                                                                                                                                      |                                                                                                                                                                                  |
| EuroFix Additional Notes                                                                                                                        | Quadplexer for use with combined TV FM and Satellite Signals (DAB compatible)                                                                                                              |                                                                                                                                                                                  |
| Frequencies 1                                                                                                                                   | TV=5-68 MHz 125-860 MHz                                                                                                                                                                    |                                                                                                                                                                                  |
| Frequencies 2                                                                                                                                   | FM=88-108 MHz                                                                                                                                                                              |                                                                                                                                                                                  |
| Frequencies 3                                                                                                                                   | SAT DC=950-2200 MHz                                                                                                                                                                        |                                                                                                                                                                                  |
| Patents and Trademarks                                                                                                                          | Linea is a Registered Trade Mark No 2398665<br>CFX is a Registered Trade Mark No 2398667 Patent No. GB 2383375B<br>Linea-Perlina CFX SS2 is a UK Registered Design Certificate No. 2066588 |                                                                                                                                                                                  |
| All products listed conform to current British or<br>European standard and the product information is<br>correct at the time of going to press. | All accessories are manufactured under an accredited BS EN ISO 9001 : 2015 Quality Management System.                                                                                      | It is the policy of the company to improve products as part of our development programme.  Therefore, we reserve the right to alter designs and dimensions without prior notice. |
| Illustrations and diagrams are reproduced within the limitations of reproduction and printing process and are not binding.                      | Due to manufacturing processes we cannot guarantee an exact colour match and shadings of of certain finishes.                                                                              | Correct as at 17 October 2018 08:36 AM<br>E&OE                                                                                                                                   |
|                                                                                                                                                 |                                                                                                                                                                                            |                                                                                                                                                                                  |