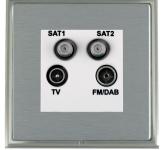

#### **LSXDENTSN-SSW**

Linea-Scala CFX Satin Nickel Frame/Satin Steel Front Non-Isolated TV+FM+SAT1+SAT2 Quadplexer 2in/4out (DAB Compatible) White

### Item Image