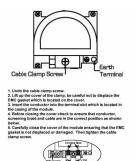

SL

# making connections beautifully

Wiring Accessories • Circuit Protection • Smart Lighting Control & Multi-room Audio

### **LSXDENTSN-BSW**

Linea-Scala CFX Satin Nickel Frame/Bright Steel Front Non-Isolated TV+FM+SAT1+SAT2 Quadplexer 2in/4out (DAB Compatible) White

## Item Image



## Wiring



### **Dimensions**



|                                                                                                                                                 | The state of the s |                                                                                                                                                                                  |
|-------------------------------------------------------------------------------------------------------------------------------------------------|-----------------------------------------------------------------------------------------------------------------------------------------------------------------------------------------------------------------------------------------------------------------------------------------