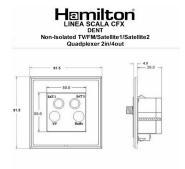

### **LSXDENTSN-BSW**

Linea-Scala CFX Satin Nickel Frame/Bright Steel Front Non-Isolated TV+FM+SAT1+SAT2 Quadplexer 2in/4out (DAB Compatible) White