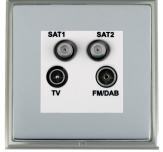

### **LSXDENTSN-BSW**

Linea-Scala CFX Satin Nickel Frame/Bright Steel Front Non-Isolated TV+FM+SAT1+SAT2 Quadplexer 2in/4out (DAB Compatible) White

## Item Image