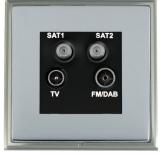

## **LSXDENTSN-BSB**

Linea-Scala CFX Satin Nickel Frame/Bright Steel Front Non-Isolated TV+FM+SAT1+SAT2 Quadplexer 2in/4out (DAB Compatible) Black

## Wiring

|                                                                                                                                                 | The state of the s |                                                                                                                                                                                  |
|-------------------------------------------------------------------------------------------------------------------------------------------------|--------------------------------------------------------------------------------------------------------------------------------------------------------------------------------------------------------------------------------------------------------------------------------------------------------------------------------------------------------------------------------------------------------------------------------------------------------------------------------------------------------------------------------------------------------------------------------------------------------------------------------------------------------------------------------------------------------------------------------------------------------------------------------------------------------------------------------------------------------------------------------------------------------------------------------------------------------------------------------------------------------------------------------------------------------------------------------------------------------------------------------------------------------------------------------------------------------------------------------------------------------------------------------------------------------------------------------------------------------------------------------------------------------------------------------------------------------------------------------------------------------------------------------------------------------------------------------------------------------------------------------------------------------------------------------------------------------------------------------------------------------------------------------------------------------------------------------------------------------------------------------------------------------------------------------------------------------------------------------------------------------------------------------------------------------------------------------------------------------------------------------|----------------------------------------------------------------------------------------------------------------------------------------------------------------------------------|
| Primary Range                                                                                                                                   | Linea-Scala CFX                                                                                                                                                                                                                                                                                                                                                                                                                                                                                                                                                                                                                                                                                                                                                                                                                                                                                                                                                                                                                                                                                                                                                                                                                                                                                                                                                                                                                                                                                                                                                                                                                                                                                                                                                                                                                                                                                                                                                                                                                                                                                                                |                                                                                                                                                                                  |
| Insert Type                                                                                                                                     | Non-Isolated TV+FM+SAT1+SAT2 Quadplexer 2in/4out (DAB Compatible)                                                                                                                                                                                                                                                                                                                                                                                                                                                                                                                                                                                                                                                                                                                                                                                                                                                                                                                                                                                                                                                                                                                                                                                                                                                                                                                                                                                                                                                                                                                                                                                                                                                                                                                                                                                                                                                                                                                                                                                                                                                              |                                                                                                                                                                                  |
| Plate Finish                                                                                                                                    | Linea-Scala CFX Satin Nickel Frame/Bright Steel                                                                                                                                                                                                                                                                                                                                                                                                                                                                                                                                                                                                                                                                                                                                                                                                                                                                                                                                                                                                                                                                                                                                                                                                                                                                                                                                                                                                                                                                                                                                                                                                                                                                                                                                                                                                                                                                                                                                                                                                                                                                                |                                                                                                                                                                                  |
| Insert Colour                                                                                                                                   | Black                                                                                                                                                                                                                                                                                                                                                                                                                                                                                                                                                                                                                                                                                                                                                                                                                                                                                                                                                                                                                                                                                                                                                                                                                                                                                                                                                                                                                                                                                                                                                                                                                                                                                                                                                                                                                                                                                                                                                                                                                                                                                                                          |                                                                                                                                                                                  |
| EAN13 Barcode                                                                                                                                   | 5017504741082                                                                                                                                                                                                                                                                                                                                                                                                                                                                                                                                                                                                                                                                                                                                                                                                                                                                                                                                                                                                                                                                                                                                                                                                                                                                                                                                                                                                                                                                                                                                                                                                                                                                                                                                                                                                                                                                                                                                                                                                                                                                                                                  |                                                                                                                                                                                  |
| Dimensions (Nominal)                                                                                                                            | Single: Height = 91.5mm Width = 91.5mm Depth = 4.0mm                                                                                                                                                                                                                                                                                                                                                                                                                                                                                                                                                                                                                                                                                                                                                                                                                                                                                                                                                                                                                                                                                                                                                                                                                                                                                                                                                                                                                                                                                                                                                                                                                                                                                                                                                                                                                                                                                                                                                                                                                                                                           |                                                                                                                                                                                  |
| Fixing Hole Centres                                                                                                                             | Box Fixing = 60.3mm Grid Fixing = CFX Clips                                                                                                                                                                                                                                                                                                                                                                                                                                                                                                                                                                                                                                                                                                                                                                                                                                                                                                                                                                                                                                                                                                                                                                                                                                                                                                                                                                                                                                                                                                                                                                                                                                                                                                                                                                                                                                                                                                                                                                                                                                                                                    |                                                                                                                                                                                  |
| Minimum Wall Box Depth                                                                                                                          | 35mm                                                                                                                                                                                                                                                                                                                                                                                                                                                                                                                                                                                                                                                                                                                                                                                                                                                                                                                                                                                                                                                                                                                                                                                                                                                                                                                                                                                                                                                                                                                                                                                                                                                                                                                                                                                                                                                                                                                                                                                                                                                                                                                           |                                                                                                                                                                                  |
| Switched Poles                                                                                                                                  | N/A                                                                                                                                                                                                                                                                                                                                                                                                                                                                                                                                                                                                                                                                                                                                                                                                                                                                                                                                                                                                                                                                                                                                                                                                                                                                                                                                                                                                                                                                                                                                                                                                                                                                                                                                                                                                                                                                                                                                                                                                                                                                                                                            |                                                                                                                                                                                  |
| IP Rating                                                                                                                                       | IP2XD                                                                                                                                                                                                                                                                                                                                                                                                                                                                                                                                                                                                                                                                                                                                                                                                                                                                                                                                                                                                                                                                                                                                                                                                                                                                                                                                                                                                                                                                                                                                                                                                                                                                                                                                                                                                                                                                                                                                                                                                                                                                                                                          |                                                                                                                                                                                  |
| Contact Gap Minimum                                                                                                                             | N/A                                                                                                                                                                                                                                                                                                                                                                                                                                                                                                                                                                                                                                                                                                                                                                                                                                                                                                                                                                                                                                                                                                                                                                                                                                                                                                                                                                                                                                                                                                                                                                                                                                                                                                                                                                                                                                                                                                                                                                                                                                                                                                                            |                                                                                                                                                                                  |
| Earth Terminal Capacity 1                                                                                                                       | 5 x 1mm2                                                                                                                                                                                                                                                                                                                                                                                                                                                                                                                                                                                                                                                                                                                                                                                                                                                                                                                                                                                                                                                                                                                                                                                                                                                                                                                                                                                                                                                                                                                                                                                                                                                                                                                                                                                                                                                                                                                                                                                                                                                                                                                       |                                                                                                                                                                                  |
| Earth Terminal Capacity 2                                                                                                                       | 4 x 1.5mm2                                                                                                                                                                                                                                                                                                                                                                                                                                                                                                                                                                                                                                                                                                                                                                                                                                                                                                                                                                                                                                                                                                                                                                                                                                                                                                                                                                                                                                                                                                                                                                                                                                                                                                                                                                                                                                                                                                                                                                                                                                                                                                                     |                                                                                                                                                                                  |
| Earth Terminal Capacity 3                                                                                                                       | 3 x 2.5mm2                                                                                                                                                                                                                                                                                                                                                                                                                                                                                                                                                                                                                                                                                                                                                                                                                                                                                                                                                                                                                                                                                                                                                                                                                                                                                                                                                                                                                                                                                                                                                                                                                                                                                                                                                                                                                                                                                                                                                                                                                                                                                                                     |                                                                                                                                                                                  |
| Earth Terminal Capacity 4                                                                                                                       | 1 x 4mm2 Multi-strand                                                                                                                                                                                                                                                                                                                                                                                                                                                                                                                                                                                                                                                                                                                                                                                                                                                                                                                                                                                                                                                                                                                                                                                                                                                                                                                                                                                                                                                                                                                                                                                                                                                                                                                                                                                                                                                                                                                                                                                                                                                                                                          |                                                                                                                                                                                  |
| Earth Terminal Capacity 5                                                                                                                       | 1 x 6mm2                                                                                                                                                                                                                                                                                                                                                                                                                                                                                                                                                                                                                                                                                                                                                                                                                                                                                                                                                                                                                                                                                                                                                                                                                                                                                                                                                                                                                                                                                                                                                                                                                                                                                                                                                                                                                                                                                                                                                                                                                                                                                                                       |                                                                                                                                                                                  |
| Product Class 1                                                                                                                                 | Must be earthed (ref BS7671 415.2.1)                                                                                                                                                                                                                                                                                                                                                                                                                                                                                                                                                                                                                                                                                                                                                                                                                                                                                                                                                                                                                                                                                                                                                                                                                                                                                                                                                                                                                                                                                                                                                                                                                                                                                                                                                                                                                                                                                                                                                                                                                                                                                           |                                                                                                                                                                                  |
| Ambient Operating Temperature                                                                                                                   | -5° to +40°C                                                                                                                                                                                                                                                                                                                                                                                                                                                                                                                                                                                                                                                                                                                                                                                                                                                                                                                                                                                                                                                                                                                                                                                                                                                                                                                                                                                                                                                                                                                                                                                                                                                                                                                                                                                                                                                                                                                                                                                                                                                                                                                   |                                                                                                                                                                                  |
| Recommended Location                                                                                                                            | Internal Use Only                                                                                                                                                                                                                                                                                                                                                                                                                                                                                                                                                                                                                                                                                                                                                                                                                                                                                                                                                                                                                                                                                                                                                                                                                                                                                                                                                                                                                                                                                                                                                                                                                                                                                                                                                                                                                                                                                                                                                                                                                                                                                                              |                                                                                                                                                                                  |
| Maximum Installation Altitude                                                                                                                   | 2000m                                                                                                                                                                                                                                                                                                                                                                                                                                                                                                                                                                                                                                                                                                                                                                                                                                                                                                                                                                                                                                                                                                                                                                                                                                                                                                                                                                                                                                                                                                                                                                                                                                                                                                                                                                                                                                                                                                                                                                                                                                                                                                                          |                                                                                                                                                                                  |
| EuroFix Additional Notes                                                                                                                        | Quadplexer for use with combined TV FM and Satellite Signals (DAB compatible)                                                                                                                                                                                                                                                                                                                                                                                                                                                                                                                                                                                                                                                                                                                                                                                                                                                                                                                                                                                                                                                                                                                                                                                                                                                                                                                                                                                                                                                                                                                                                                                                                                                                                                                                                                                                                                                                                                                                                                                                                                                  |                                                                                                                                                                                  |
| Frequencies 1                                                                                                                                   | TV=5-68 MHz 125-860 MHz                                                                                                                                                                                                                                                                                                                                                                                                                                                                                                                                                                                                                                                                                                                                                                                                                                                                                                                                                                                                                                                                                                                                                                                                                                                                                                                                                                                                                                                                                                                                                                                                                                                                                                                                                                                                                                                                                                                                                                                                                                                                                                        |                                                                                                                                                                                  |
| Frequencies 2                                                                                                                                   | FM=88-108 MHz                                                                                                                                                                                                                                                                                                                                                                                                                                                                                                                                                                                                                                                                                                                                                                                                                                                                                                                                                                                                                                                                                                                                                                                                                                                                                                                                                                                                                                                                                                                                                                                                                                                                                                                                                                                                                                                                                                                                                                                                                                                                                                                  |                                                                                                                                                                                  |
| Frequencies 3                                                                                                                                   | SAT DC=950-2200 MHz                                                                                                                                                                                                                                                                                                                                                                                                                                                                                                                                                                                                                                                                                                                                                                                                                                                                                                                                                                                                                                                                                                                                                                                                                                                                                                                                                                                                                                                                                                                                                                                                                                                                                                                                                                                                                                                                                                                                                                                                                                                                                                            |                                                                                                                                                                                  |
| Patents and Trademarks                                                                                                                          | Linea is a Registered Trade Mark No 2398665 CFX is a Registered Trade Mark No 2398667 Patent No. GB 2383375B Linea-Perlina CFX SS2 is a UK Registered Design Certificate No. 2066588                                                                                                                                                                                                                                                                                                                                                                                                                                                                                                                                                                                                                                                                                                                                                                                                                                                                                                                                                                                                                                                                                                                                                                                                                                                                                                                                                                                                                                                                                                                                                                                                                                                                                                                                                                                                                                                                                                                                           |                                                                                                                                                                                  |
| All products listed conform to current British or<br>European standard and the product information is<br>correct at the time of going to press. | All accessories are manufactured under an accredited BS EN ISO 9001 : 2015 Quality Management System.                                                                                                                                                                                                                                                                                                                                                                                                                                                                                                                                                                                                                                                                                                                                                                                                                                                                                                                                                                                                                                                                                                                                                                                                                                                                                                                                                                                                                                                                                                                                                                                                                                                                                                                                                                                                                                                                                                                                                                                                                          | It is the policy of the company to improve products as part of our development programme.  Therefore, we reserve the right to alter designs and dimensions without prior notice. |
| Illustrations and diagrams are reproduced within the limitations of reproduction and printing process and are not binding.                      | Due to manufacturing processes we cannot guarantee an exact colour match and shadings of of certain finishes.                                                                                                                                                                                                                                                                                                                                                                                                                                                                                                                                                                                                                                                                                                                                                                                                                                                                                                                                                                                                                                                                                                                                                                                                                                                                                                                                                                                                                                                                                                                                                                                                                                                                                                                                                                                                                                                                                                                                                                                                                  | Correct as at 17 October 2018 08:36 AM<br>E&OE                                                                                                                                   |