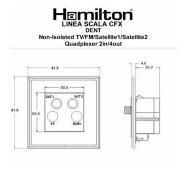

## **LSXDENTSN-BSB**

Linea-Scala CFX Satin Nickel Frame/Bright Steel Front Non-Isolated TV+FM+SAT1+SAT2 Quadplexer 2in/4out (DAB Compatible) Black

## Wiring

|                                                                                                                                                 | The state of the s |                                                                                                                                                                                  |
|-------------------------------------------------------------------------------------------------------------------------------------------------|--------------------------------------------------------------------------------------------------------------------------------------------------------------------------------------------------------------------------------------------------------------------------------------------------------------------------------------------------------------------------------------------------------------------------------------------------------------------------------------------------------------------------------------------------------------------------------------------------------------------------------------------------------------------------------------------------------------------------------------------------------------------------------------------------------------------------------------------------------------------------------------------------------------------------------------------------------------------------------------------------------------------------------------------------------------------------------------------------------------------------------------------------------------------------------------------------------------------------------------------------------------------------------------------------------------------------------------------------------------------------------------------------------------------------------------------------------------------------------------------------------------------------------------------------------------------------------------------------------------------------------------------------------------------------------------------------------------------------------------------------------------------------------------------------------------------------------------------------------------------------------------------------------------------------------------------------------------------------------------------------------------------------------------------------------------------------------------------------------------------------------|----------------------------------------------------------------------------------------------------------------------------------------------------------------------------------|
| Primary Range                                                                                                                                   | Linea-Scala CFX                                                                                                                                                                                                                                                                                                                                                                                                                                                                                                                                                                                                                                                                                                                                                                                                                                                                                                                                                                                                                                                                                                                                                                                                                                                                                                                                                                                                                                                                                                                                                                                                                                                                                                                                                                                                                                                                                                                                                                                                                                                                                                                |                                                                                                                                                                                  |
| Insert Type                                                                                                                                     | Non-Isolated TV+FM+SAT1+SAT2 Quadplexer 2in/4out (DAB Compatible)                                                                                                                                                                                                                                                                                                                                                                                                                                                                                                                                                                                                                                                                                                                                                                                                                                                                                                                                                                                                                                                                                                                                                                                                                                                                                                                                                                                                                                                                                                                                                                                                                                                                                                                                                                                                                                                                                                                                                                                                                                                              |                                                                                                                                                                                  |
| Plate Finish                                                                                                                                    | Linea-Scala CFX Satin Nickel Frame/Bright Steel                                                                                                                                                                                                                                                                                                                                                                                                                                                                                                                                                                                                                                                                                                                                                                                                                                                                                                                                                                                                                                                                                                                                                                                                                                                                                                                                                                                                                                                                                                                                                                                                                                                                                                                                                                                                                                                                                                                                                                                                                                                                                |                                                                                                                                                                                  |
| Insert Colour                                                                                                                                   | Black                                                                                                                                                                                                                                                                                                                                                                                                                                                                                                                                                                                                                                                                                                                                                                                                                                                                                                                                                                                                                                                                                                                                                                                                                                                                                                                                                                                                                                                                                                                                                                                                                                                                                                                                                                                                                                                                                                                                                                                                                                                                                                                          |                                                                                                                                                                                  |
| EAN13 Barcode                                                                                                                                   | 5017504741082                                                                                                                                                                                                                                                                                                                                                                                                                                                                                                                                                                                                                                                                                                                                                                                                                                                                                                                                                                                                                                                                                                                                                                                                                                                                                                                                                                                                                                                                                                                                                                                                                                                                                                                                                                                                                                                                                                                                                                                                                                                                                                                  |                                                                                                                                                                                  |
| Dimensions (Nominal)                                                                                                                            | Single: Height = 91.5mm Width = 91.5mm Depth = 4.0mm                                                                                                                                                                                                                                                                                                                                                                                                                                                                                                                                                                                                                                                                                                                                                                                                                                                                                                                                                                                                                                                                                                                                                                                                                                                                                                                                                                                                                                                                                                                                                                                                                                                                                                                                                                                                                                                                                                                                                                                                                                                                           |                                                                                                                                                                                  |
| Fixing Hole Centres                                                                                                                             | Box Fixing = 60.3mm Grid Fixing = CFX Clips                                                                                                                                                                                                                                                                                                                                                                                                                                                                                                                                                                                                                                                                                                                                                                                                                                                                                                                                                                                                                                                                                                                                                                                                                                                                                                                                                                                                                                                                                                                                                                                                                                                                                                                                                                                                                                                                                                                                                                                                                                                                                    |                                                                                                                                                                                  |
| Minimum Wall Box Depth                                                                                                                          | 35mm                                                                                                                                                                                                                                                                                                                                                                                                                                                                                                                                                                                                                                                                                                                                                                                                                                                                                                                                                                                                                                                                                                                                                                                                                                                                                                                                                                                                                                                                                                                                                                                                                                                                                                                                                                                                                                                                                                                                                                                                                                                                                                                           |                                                                                                                                                                                  |
| Switched Poles                                                                                                                                  | N/A                                                                                                                                                                                                                                                                                                                                                                                                                                                                                                                                                                                                                                                                                                                                                                                                                                                                                                                                                                                                                                                                                                                                                                                                                                                                                                                                                                                                                                                                                                                                                                                                                                                                                                                                                                                                                                                                                                                                                                                                                                                                                                                            |                                                                                                                                                                                  |
| IP Rating                                                                                                                                       | IP2XD                                                                                                                                                                                                                                                                                                                                                                                                                                                                                                                                                                                                                                                                                                                                                                                                                                                                                                                                                                                                                                                                                                                                                                                                                                                                                                                                                                                                                                                                                                                                                                                                                                                                                                                                                                                                                                                                                                                                                                                                                                                                                                                          |                                                                                                                                                                                  |
| Contact Gap Minimum                                                                                                                             | N/A                                                                                                                                                                                                                                                                                                                                                                                                                                                                                                                                                                                                                                                                                                                                                                                                                                                                                                                                                                                                                                                                                                                                                                                                                                                                                                                                                                                                                                                                                                                                                                                                                                                                                                                                                                                                                                                                                                                                                                                                                                                                                                                            |                                                                                                                                                                                  |
| Earth Terminal Capacity 1                                                                                                                       | 5 x 1mm2                                                                                                                                                                                                                                                                                                                                                                                                                                                                                                                                                                                                                                                                                                                                                                                                                                                                                                                                                                                                                                                                                                                                                                                                                                                                                                                                                                                                                                                                                                                                                                                                                                                                                                                                                                                                                                                                                                                                                                                                                                                                                                                       |                                                                                                                                                                                  |
| Earth Terminal Capacity 2                                                                                                                       | 4 x 1.5mm2                                                                                                                                                                                                                                                                                                                                                                                                                                                                                                                                                                                                                                                                                                                                                                                                                                                                                                                                                                                                                                                                                                                                                                                                                                                                                                                                                                                                                                                                                                                                                                                                                                                                                                                                                                                                                                                                                                                                                                                                                                                                                                                     |                                                                                                                                                                                  |
| Earth Terminal Capacity 3                                                                                                                       | 3 x 2.5mm2                                                                                                                                                                                                                                                                                                                                                                                                                                                                                                                                                                                                                                                                                                                                                                                                                                                                                                                                                                                                                                                                                                                                                                                                                                                                                                                                                                                                                                                                                                                                                                                                                                                                                                                                                                                                                                                                                                                                                                                                                                                                                                                     |                                                                                                                                                                                  |
| Earth Terminal Capacity 4                                                                                                                       | 1 x 4mm2 Multi-strand                                                                                                                                                                                                                                                                                                                                                                                                                                                                                                                                                                                                                                                                                                                                                                                                                                                                                                                                                                                                                                                                                                                                                                                                                                                                                                                                                                                                                                                                                                                                                                                                                                                                                                                                                                                                                                                                                                                                                                                                                                                                                                          |                                                                                                                                                                                  |
| Earth Terminal Capacity 5                                                                                                                       | 1 x 6mm2                                                                                                                                                                                                                                                                                                                                                                                                                                                                                                                                                                                                                                                                                                                                                                                                                                                                                                                                                                                                                                                                                                                                                                                                                                                                                                                                                                                                                                                                                                                                                                                                                                                                                                                                                                                                                                                                                                                                                                                                                                                                                                                       |                                                                                                                                                                                  |
| Product Class 1                                                                                                                                 | Must be earthed (ref BS7671 415.2.1)                                                                                                                                                                                                                                                                                                                                                                                                                                                                                                                                                                                                                                                                                                                                                                                                                                                                                                                                                                                                                                                                                                                                                                                                                                                                                                                                                                                                                                                                                                                                                                                                                                                                                                                                                                                                                                                                                                                                                                                                                                                                                           |                                                                                                                                                                                  |
| Ambient Operating Temperature                                                                                                                   | -5° to +40°C                                                                                                                                                                                                                                                                                                                                                                                                                                                                                                                                                                                                                                                                                                                                                                                                                                                                                                                                                                                                                                                                                                                                                                                                                                                                                                                                                                                                                                                                                                                                                                                                                                                                                                                                                                                                                                                                                                                                                                                                                                                                                                                   |                                                                                                                                                                                  |
| Recommended Location                                                                                                                            | Internal Use Only                                                                                                                                                                                                                                                                                                                                                                                                                                                                                                                                                                                                                                                                                                                                                                                                                                                                                                                                                                                                                                                                                                                                                                                                                                                                                                                                                                                                                                                                                                                                                                                                                                                                                                                                                                                                                                                                                                                                                                                                                                                                                                              |                                                                                                                                                                                  |
| Maximum Installation Altitude                                                                                                                   | 2000m                                                                                                                                                                                                                                                                                                                                                                                                                                                                                                                                                                                                                                                                                                                                                                                                                                                                                                                                                                                                                                                                                                                                                                                                                                                                                                                                                                                                                                                                                                                                                                                                                                                                                                                                                                                                                                                                                                                                                                                                                                                                                                                          |                                                                                                                                                                                  |
| EuroFix Additional Notes                                                                                                                        | Quadplexer for use with combined TV FM and Satellite Signals (DAB compatible)                                                                                                                                                                                                                                                                                                                                                                                                                                                                                                                                                                                                                                                                                                                                                                                                                                                                                                                                                                                                                                                                                                                                                                                                                                                                                                                                                                                                                                                                                                                                                                                                                                                                                                                                                                                                                                                                                                                                                                                                                                                  |                                                                                                                                                                                  |
| Frequencies 1                                                                                                                                   | TV=5-68 MHz 125-860 MHz                                                                                                                                                                                                                                                                                                                                                                                                                                                                                                                                                                                                                                                                                                                                                                                                                                                                                                                                                                                                                                                                                                                                                                                                                                                                                                                                                                                                                                                                                                                                                                                                                                                                                                                                                                                                                                                                                                                                                                                                                                                                                                        |                                                                                                                                                                                  |
| Frequencies 2                                                                                                                                   | FM=88-108 MHz                                                                                                                                                                                                                                                                                                                                                                                                                                                                                                                                                                                                                                                                                                                                                                                                                                                                                                                                                                                                                                                                                                                                                                                                                                                                                                                                                                                                                                                                                                                                                                                                                                                                                                                                                                                                                                                                                                                                                                                                                                                                                                                  |                                                                                                                                                                                  |
| Frequencies 3                                                                                                                                   | SAT DC=950-2200 MHz                                                                                                                                                                                                                                                                                                                                                                                                                                                                                                                                                                                                                                                                                                                                                                                                                                                                                                                                                                                                                                                                                                                                                                                                                                                                                                                                                                                                                                                                                                                                                                                                                                                                                                                                                                                                                                                                                                                                                                                                                                                                                                            |                                                                                                                                                                                  |
| Patents and Trademarks                                                                                                                          | Linea is a Registered Trade Mark No 2398665 CFX is a Registered Trade Mark No 2398667 Patent No. GB 2383375B Linea-Perlina CFX SS2 is a UK Registered Design Certificate No. 2066588                                                                                                                                                                                                                                                                                                                                                                                                                                                                                                                                                                                                                                                                                                                                                                                                                                                                                                                                                                                                                                                                                                                                                                                                                                                                                                                                                                                                                                                                                                                                                                                                                                                                                                                                                                                                                                                                                                                                           |                                                                                                                                                                                  |
| All products listed conform to current British or<br>European standard and the product information is<br>correct at the time of going to press. | All accessories are manufactured under an accredited BS EN ISO 9001 : 2015 Quality Management System.                                                                                                                                                                                                                                                                                                                                                                                                                                                                                                                                                                                                                                                                                                                                                                                                                                                                                                                                                                                                                                                                                                                                                                                                                                                                                                                                                                                                                                                                                                                                                                                                                                                                                                                                                                                                                                                                                                                                                                                                                          | It is the policy of the company to improve products as part of our development programme.  Therefore, we reserve the right to alter designs and dimensions without prior notice. |
| Illustrations and diagrams are reproduced within the limitations of reproduction and printing process and are not binding.                      | Due to manufacturing processes we cannot guarantee an exact colour match and shadings of of certain finishes.                                                                                                                                                                                                                                                                                                                                                                                                                                                                                                                                                                                                                                                                                                                                                                                                                                                                                                                                                                                                                                                                                                                                                                                                                                                                                                                                                                                                                                                                                                                                                                                                                                                                                                                                                                                                                                                                                                                                                                                                                  | Correct as at 17 October 2018 08:36 AM<br>E&OE                                                                                                                                   |