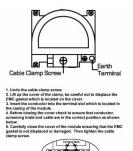

SL

# making connections beautifully

Wiring Accessories • Circuit Protection • Smart Lighting Control & Multi-room Audio

#### **LSXDENTSB-SSB**

Linea-Scala CFX Satin Brass Frame/Satin Steel Front Non-Isolated TV+FM+SAT1+SAT2 Quadplexer 2in/4out (DAB Compatible) Black

# Item Image



## Wiring



### **Dimensions**



| Primary Range                                                                                                                                   | Linea-Scala CFX                                                                                                                                                                            |                                                                                                                                                                                  |
|-------------------------------------------------------------------------------------------------------------------------------------------------|-----------------------------------------------------------------------------------------------------------------