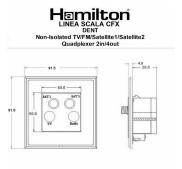

### **Dimensions**

| Primary Range                                                                                                                                   | Linea-Scala CFX                                                                                                                                                                            |                                                                                                                                                                                  |
|-------------------------------------------------------------------------------------------------------------------------------------------------|--------------------------------------------------------------------------------------------------------------------------------------------------------------------------------------------|----------------------------------------------------------------------------------------------------------------------------------------------------------------------------------|
| Insert Type                                                                                                                                     | Non-Isolated TV+FM+SAT1+SAT2 Quadplexer 2in/4out (DAB Compatible)                                                                                                                          |                                                                                                                                                                                  |
| Plate Finish                                                                                                                                    | Linea-Scala CFX Satin Brass Frame/Satin Steel                                                                                                                                              |                                                                                                                                                                                  |
| Insert Colour                                                                                                                                   | Black                                                                                                                                                                                      |                                                                                                                                                                                  |
| EAN13 Barcode                                                                                                                                   | 5017504661083                                                                                                                                                                              |                                                                                                                                                                                  |
| Dimensions (Nominal)                                                                                                                            | Single: Height = 91.5mm Width = 91.5mm Depth = 4.0mm                                                                                                                                       |                                                                                                                                                                                  |
| Fixing Hole Centres                                                                                                                             | Box Fixing = 60.3mm Grid Fixing = CFX Clips                                                                                                                                                |                                                                                                                                                                                  |
| Minimum Wall Box Depth                                                                                                                          | 35mm                                                                                                                                                                                       |                                                                                                                                                                                  |
| Switched Poles                                                                                                                                  | N/A                                                                                                                                                                                        |                                                                                                                                                                                  |
| IP Rating                                                                                                                                       | IP2XD                                                                                                                                                                                      |                                                                                                                                                                                  |
| Contact Gap Minimum                                                                                                                             | N/A                                                                                                                                                                                        |                                                                                                                                                                                  |
| Earth Terminal Capacity 1                                                                                                                       | 5 x 1mm2                                                                                                                                                                                   |                                                                                                                                                                                  |
| Earth Terminal Capacity 2                                                                                                                       | 4 x 1.5mm2                                                                                                                                                                                 |                                                                                                                                                                                  |
| Earth Terminal Capacity 3                                                                                                                       | 3 x 2.5mm2                                                                                                                                                                                 |                                                                                                                                                                                  |
| Earth Terminal Capacity 4                                                                                                                       | 1 x 4mm2 Multi-strand                                                                                                                                                                      |                                                                                                                                                                                  |
| Earth Terminal Capacity 5                                                                                                                       | 1 x 6mm2                                                                                                                                                                                   |                                                                                                                                                                                  |
| Product Class 1                                                                                                                                 | Must be earthed (ref BS7671 415.2.1)                                                                                                                                                       |                                                                                                                                                                                  |
| Ambient Operating Temperature                                                                                                                   | -5° to +40°C                                                                                                                                                                               |                                                                                                                                                                                  |
| Recommended Location                                                                                                                            | Internal Use Only                                                                                                                                                                          |                                                                                                                                                                                  |
| Maximum Installation Altitude                                                                                                                   | 2000m                                                                                                                                                                                      |                                                                                                                                                                                  |
| EuroFix Additional Notes                                                                                                                        | Quadplexer for use with combined TV FM and Satellite Signals (DAB compatible)                                                                                                              |                                                                                                                                                                                  |
| Frequencies 1                                                                                                                                   | TV=5-68 MHz 125-860 MHz                                                                                                                                                                    |                                                                                                                                                                                  |
| Frequencies 2                                                                                                                                   | FM=88-108 MHz                                                                                                                                                                              |                                                                                                                                                                                  |
| Frequencies 3                                                                                                                                   | SAT DC=950-2200 MHz                                                                                                                                                                        |                                                                                                                                                                                  |
| Patents and Trademarks                                                                                                                          | Linea is a Registered Trade Mark No 2398665<br>CFX is a Registered Trade Mark No 2398667 Patent No. GB 2383375B<br>Linea-Perlina CFX SS2 is a UK Registered Design Certificate No. 2066588 |                                                                                                                                                                                  |
| All products listed conform to current British or<br>European standard and the product information is<br>correct at the time of going to press. | All accessories are manufactured under an accredited BS EN ISO 9001 : 2015 Quality Management System.                                                                                      | It is the policy of the company to improve products as part of our development programme.  Therefore, we reserve the right to alter designs and dimensions without prior notice. |
| Illustrations and diagrams are reproduced within the limitations of reproduction and printing process and are not binding.                      | Due to manufacturing processes we cannot guarantee an exact colour match and shadings of of certain finishes.                                                                              | Correct as at 17 October 2018 08:36 AM<br>E&OE                                                                                                                                   |