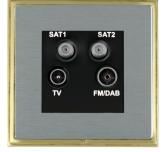

#### **LSXDENTSB-SSB**

Linea-Scala CFX Satin Brass Frame/Satin Steel Front Non-Isolated TV+FM+SAT1+SAT2 Quadplexer 2in/4out (DAB Compatible) Black

# Item Image