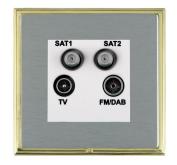

SL

# making connections beautifully

Wiring Accessories • Circuit Protection • Smart Lighting Control & Multi-room Audio

### **LSXDENTPB-SSW**

Linea-Scala CFX Polished Brass Frame/Satin Steel Front Non-Isolated TV+FM+SAT1+SAT2 Quadplexer 2in/4out (DAB Compatible) White

## Item Image



## Wiring



### **Dimensions**



| Primary Range                                                                                                                                   | Linea-Scala CFX                                                                                                                                                                      |                                                                                                                                                                                  |
|-------------------------------------------------------------------------------------------------------------------------------------------------|----------------------------------------------------------------------------------------------------------