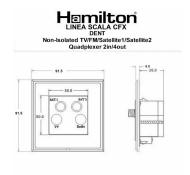

### **LSXDENTPB-SSW**

Linea-Scala CFX Polished Brass Frame/Satin Steel Front Non-Isolated TV+FM+SAT1+SAT2 Quadplexer 2in/4out (DAB Compatible) White