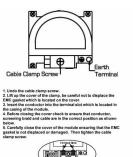

SL

# making connections beautifully

Wiring Accessories • Circuit Protection • Smart Lighting Control & Multi-room Audio

### **LSXDENTPB-SSW**

Linea-Scala CFX Polished Brass Frame/Satin Steel Front Non-Isolated TV+FM+SAT1+SAT2 Quadplexer 2in/4out (DAB Compatible) White

## Item Image



## Wiring



### **Dimensions**



| Primary Range                                                                                                                                   | Linea-Scala CFX                                                                                                                                                                      |                                                                                                                                                                                  |
|-------------------------------------------------------------------------------------------------------------------------------------------------|-----------------------------------------------------------------------------------------------------------------------