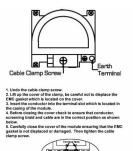

SL

making connections beautifully

Wiring Accessories • Circuit Protection • Smart Lighting Control & Multi-room Audio

## **LSXDENTPB-SSB**

Linea-Scala CFX Polished Brass Frame/Satin Steel Front Non-Isolated TV+FM+SAT1+SAT2 Quadplexer 2in/4out (DAB Compatible) Black

## Item Image



## Wiring



## **Dimensions**



| Primary Range                                                                                                                                   | Linea-Scala CFX                                                                                                                                                                      |                                                                                                                                                                                  |
|-------------------------------------------------------------------------------------------------------------------------------------------------|------------------------------------------------------------------------------------------------------------------------