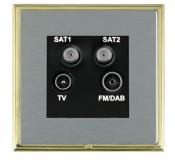

## Item Image

## **LSXDENTPB-SSB**

Linea-Scala CFX Polished Brass Frame/Satin Steel Front Non-Isolated TV+FM+SAT1+SAT2 Quadplexer 2in/4out (DAB Compatible) Black