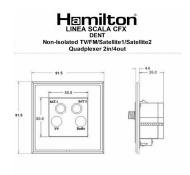

## **Dimensions**

| Primary Range                                                                                                                                   | Linea-Scala CFX                                                                                                                                                                      |                                                                                                                                                                                  |
|-------------------------------------------------------------------------------------------------------------------------------------------------|--------------------------------------------------------------------------------------------------------------------------------------------------------------------------------------|----------------------------------------------------------------------------------------------------------------------------------------------------------------------------------|
| Insert Type                                                                                                                                     | Non-Isolated TV+FM+SAT1+SAT2 Quadplexer 2in/4out (DAB Compatible)                                                                                                                    |                                                                                                                                                                                  |
| Plate Finish                                                                                                                                    | Linea-Scala CFX Polished Brass Frame/Satin Steel                                                                                                                                     |                                                                                                                                                                                  |
| Insert Colour                                                                                                                                   | Black                                                                                                                                                                                |                                                                                                                                                                                  |
| EAN13 Barcode                                                                                                                                   | 5017504641085                                                                                                                                                                        |                                                                                                                                                                                  |
| Dimensions (Nominal)                                                                                                                            | Single: Height = 91.5mm Width = 91.5mm Depth = 4.0mm                                                                                                                                 |                                                                                                                                                                                  |
| Fixing Hole Centres                                                                                                                             | Box Fixing = 60.3mm Grid Fixing = CFX Clips                                                                                                                                          |                                                                                                                                                                                  |
| Minimum Wall Box Depth                                                                                                                          | 35mm                                                                                                                                                                                 |                                                                                                                                                                                  |
| Switched Poles                                                                                                                                  | N/A                                                                                                                                                                                  |                                                                                                                                                                                  |
| IP Rating                                                                                                                                       | IP2XD                                                                                                                                                                                |                                                                                                                                                                                  |
| Contact Gap Minimum                                                                                                                             | N/A                                                                                                                                                                                  |                                                                                                                                                                                  |
| Earth Terminal Capacity 1                                                                                                                       | 5 x 1mm2                                                                                                                                                                             |                                                                                                                                                                                  |
| Earth Terminal Capacity 2                                                                                                                       | 4 x 1.5mm2                                                                                                                                                                           |                                                                                                                                                                                  |
| Earth Terminal Capacity 3                                                                                                                       | 3 x 2.5mm2                                                                                                                                                                           |                                                                                                                                                                                  |
| Earth Terminal Capacity 4                                                                                                                       | 1 x 4mm2 Multi-strand                                                                                                                                                                |                                                                                                                                                                                  |
| Earth Terminal Capacity 5                                                                                                                       | 1 x 6mm2                                                                                                                                                                             |                                                                                                                                                                                  |
| Product Class 1                                                                                                                                 | Must be earthed (ref BS7671 415.2.1)                                                                                                                                                 |                                                                                                                                                                                  |
| Ambient Operating Temperature                                                                                                                   | -5° to +40°C                                                                                                                                                                         |                                                                                                                                                                                  |
| Recommended Location                                                                                                                            | Internal Use Only                                                                                                                                                                    |                                                                                                                                                                                  |
| Maximum Installation Altitude                                                                                                                   | 2000m                                                                                                                                                                                |                                                                                                                                                                                  |
| EuroFix Additional Notes                                                                                                                        | Quadplexer for use with combined TV FM and Satellite Signals (DAB compatible)                                                                                                        |                                                                                                                                                                                  |
| Frequencies 1                                                                                                                                   | TV=5-68 MHz 125-860 MHz                                                                                                                                                              |                                                                                                                                                                                  |
| Frequencies 2                                                                                                                                   | FM=88-108 MHz                                                                                                                                                                        |                                                                                                                                                                                  |
| Frequencies 3                                                                                                                                   | SAT DC=950-2200 MHz                                                                                                                                                                  |                                                                                                                                                                                  |
| Patents and Trademarks                                                                                                                          | Linea is a Registered Trade Mark No 2398665 CFX is a Registered Trade Mark No 2398667 Patent No. GB 2383375B Linea-Perlina CFX SS2 is a UK Registered Design Certificate No. 2066588 |                                                                                                                                                                                  |
| All products listed conform to current British or<br>European standard and the product information is<br>correct at the time of going to press. | All accessories are manufactured under an accredited BS EN ISO 9001 : 2015 Quality Management System.                                                                                | It is the policy of the company to improve products as part of our development programme.  Therefore, we reserve the right to alter designs and dimensions without prior notice. |
| Illustrations and diagrams are reproduced within the limitations of reproduction and printing process and are not binding.                      | Due to manufacturing processes we cannot guarantee an exact colour match and shadings of of certain finishes.                                                                        | Correct as at 17 October 2018 08:36 AM E&OE                                                                                                                                      |