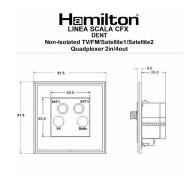

### **LSXDENTPB-BSW**

Linea-Scala CFX Polished Brass Frame/Bright Steel Front Non-Isolated TV+FM+SAT1+SAT2 Quadplexer 2in/4out (DAB Compatible) White