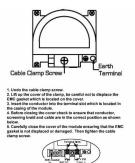

SL

# making connections beautifully

Wiring Accessories • Circuit Protection • Smart Lighting Control & Multi-room Audio

### **LSXDENTPB-BSW**

Linea-Scala CFX Polished Brass Frame/Bright Steel Front Non-Isolated TV+FM+SAT1+SAT2 Quadplexer 2in/4out (DAB Compatible) White

## Item Image



## Wiring



### **Dimensions**



| Primary Range                                                                                                                                   | Linea-Scala CFX                                                                                                                                                                            |                                                                                                                                                                                  |
|-------------------------------------------------------------------------------------------------------------------------------------------------|-----------------------------------------------------------------------------------------------------------------