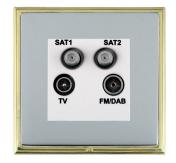

### **LSXDENTPB-BSW**

Linea-Scala CFX Polished Brass Frame/Bright Steel Front Non-Isolated TV+FM+SAT1+SAT2 Quadplexer 2in/4out (DAB Compatible) White

## Item Image