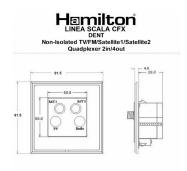

## **LSXDENTPB-ABW**

Linea-Scala CFX Polished Brass Frame/Antique Brass Front Non-Isolated TV+FM+SAT1+SAT2 Quadplexer 2in/4out (DAB Compatible) White

## **Dimensions**

|                                                                                                                                                 | OMAÇÎ DANEN                                                                                                                                                                          |                                                                                                                                                                                  |
|-------------------------------------------------------------------------------------------------------------------------------------------------|--------------------------------------------------------------------------------------------------------------------------------------------------------------------------------------|----------------------------------------------------------------------------------------------------------------------------------------------------------------------------------|
| Primary Range                                                                                                                                   | Linea-Scala CFX                                                                                                                                                                      |                                                                                                                                                                                  |
| Insert Type                                                                                                                                     | Non-Isolated TV+FM+SAT1+SAT2 Quadplexer 2in/4out (DAB Compatible)                                                                                                                    |                                                                                                                                                                                  |
| Plate Finish                                                                                                                                    | Linea-Scala CFX Polished Brass Frame/Antique Brass                                                                                                                                   |                                                                                                                                                                                  |
| Insert Colour                                                                                                                                   | White                                                                                                                                                                                |                                                                                                                                                                                  |
| EAN13 Barcode                                                                                                                                   | 5017504620080                                                                                                                                                                        |                                                                                                                                                                                  |
| Dimensions (Nominal)                                                                                                                            | Single: Height = 91.5mm Width = 91.5mm Depth = 4.0mm                                                                                                                                 |                                                                                                                                                                                  |
| Fixing Hole Centres                                                                                                                             | Box Fixing = 60.3mm Grid Fixing = CFX Clips                                                                                                                                          |                                                                                                                                                                                  |
| Minimum Wall Box Depth                                                                                                                          | 35mm                                                                                                                                                                                 |                                                                                                                                                                                  |
| Switched Poles                                                                                                                                  | N/A                                                                                                                                                                                  |                                                                                                                                                                                  |
| IP Rating                                                                                                                                       | IP2XD                                                                                                                                                                                |                                                                                                                                                                                  |
| Contact Gap Minimum                                                                                                                             | N/A                                                                                                                                                                                  |                                                                                                                                                                                  |
| Earth Terminal Capacity 1                                                                                                                       | 5 x 1mm2                                                                                                                                                                             |                                                                                                                                                                                  |
| Earth Terminal Capacity 2                                                                                                                       | 4 x 1.5mm2                                                                                                                                                                           |                                                                                                                                                                                  |
| Earth Terminal Capacity 3                                                                                                                       | 3 x 2.5mm2                                                                                                                                                                           |                                                                                                                                                                                  |
| Earth Terminal Capacity 4                                                                                                                       | 1 x 4mm2 Multi-strand                                                                                                                                                                |                                                                                                                                                                                  |
| Earth Terminal Capacity 5                                                                                                                       | 1 x 6mm2                                                                                                                                                                             |                                                                                                                                                                                  |
| Product Class 1                                                                                                                                 | Must be earthed (ref BS7671 415.2.1)                                                                                                                                                 |                                                                                                                                                                                  |
| Ambient Operating Temperature                                                                                                                   | -5° to +40°C                                                                                                                                                                         |                                                                                                                                                                                  |
| Recommended Location                                                                                                                            | Internal Use Only                                                                                                                                                                    |                                                                                                                                                                                  |
| Maximum Installation Altitude                                                                                                                   | 2000m                                                                                                                                                                                |                                                                                                                                                                                  |
| EuroFix Additional Notes                                                                                                                        | Quadplexer for use with combined TV FM and Satellite Signals (DAB compatible)                                                                                                        |                                                                                                                                                                                  |
| Frequencies 1                                                                                                                                   | TV=5-68 MHz 125-860 MHz                                                                                                                                                              |                                                                                                                                                                                  |
| Frequencies 2                                                                                                                                   | FM=88-108 MHz                                                                                                                                                                        |                                                                                                                                                                                  |
| Frequencies 3                                                                                                                                   | SAT DC=950-2200 MHz                                                                                                                                                                  |                                                                                                                                                                                  |
| Patents and Trademarks                                                                                                                          | Linea is a Registered Trade Mark No 2398665 CFX is a Registered Trade Mark No 2398667 Patent No. GB 2383375B Linea-Perlina CFX SS2 is a UK Registered Design Certificate No. 2066588 |                                                                                                                                                                                  |
| All products listed conform to current British or<br>European standard and the product information is<br>correct at the time of going to press. | All accessories are manufactured under an accredited BS EN ISO 9001 : 2015 Quality Management System.                                                                                | It is the policy of the company to improve products as part of our development programme.  Therefore, we reserve the right to alter designs and dimensions without prior notice. |
| Illustrations and diagrams are reproduced within<br>the limitations of reproduction and printing<br>process and are not binding.                | Due to manufacturing processes we cannot guarantee an exact colour match and shadings of of certain finishes.                                                                        | Correct as at 17 October 2018 08:36 AM E&OE                                                                                                                                      |
|                                                                                                                                                 |                                                                                                                                                                                      |                                                                                                                                                                                  |