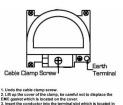

## **Dimensions**

|                                                                                                                                                 | OMAÇÎ DANEN                                                                                                                                                                          |                                                                                                                                                                                  |
|-------------------------------------------------------------------------------------------------------------------------------------------------|--------------------------------------------------------------------------------------------------------------------------------------------------------------------------------------|----------------------------------------------------------------------------------------------------------------------------------------------------------------------------------|
| Primary Range                                                                                                                                   | Linea-Scala CFX                                                                                                                                                                      |                                                                                                                                                                                  |
| Insert Type                                                                                                                                     | Non-Isolated TV+FM+SAT1+SAT2 Quadplexer 2in/4out (DAB Compatible)                                                                                                                    |                                                                                                                                                                                  |
| Plate Finish                                                                                                                                    | Linea-Scala CFX Polished Brass Frame/Antique Brass                                                                                                                                   |                                                                                                                                                                                  |
| Insert Colour                                                                                                                                   | White                                                                                                                                                                                |                                                                                                                                                                                  |
| EAN13 Barcode                                                                                                                                   | 5017504620080                                                                                                                                                                        |                                                                                                                                                                                  |
| Dimensions (Nominal)                                                                                                                            | Single: Height = 91.5mm Width = 91.5mm Depth = 4.0mm                                                                                                                                 |                                                                                                                                                                                  |
| Fixing Hole Centres                                                                                                                             | Box Fixing = 60.3mm Grid Fixing = CFX Clips                                                                                                                                          |                                                                                                                                                                                  |
| Minimum Wall Box Depth                                                                                                                          | 35mm                                                                                                                                                                                 |                                                                                                                                                                                  |
| Switched Poles                                                                                                                                  | N/A                                                                                                                                                                                  |                                                                                                                                                                                  |
| IP Rating                                                                                                                                       | IP2XD                                                                                                                                                                                |                                                                                                                                                                                  |
| Contact Gap Minimum                                                                                                                             | N/A                                                                                                                                                                                  |                                                                                                                                                                                  |
| Earth Terminal Capacity 1                                                                                                                       | 5 x 1mm2                                                                                                                                                                             |                                                                                                                                                                                  |
| Earth Terminal Capacity 2                                                                                                                       | 4 x 1.5mm2                                                                                                                                                                           |                                                                                                                                                                                  |
| Earth Terminal Capacity 3                                                                                                                       | 3 x 2.5mm2                                                                                                                                                                           |                                                                                                                                                                                  |
| Earth Terminal Capacity 4                                                                                                                       | 1 x 4mm2 Multi-strand                                                                                                                                                                |                                                                                                                                                                                  |
| Earth Terminal Capacity 5                                                                                                                       | 1 x 6mm2                                                                                                                                                                             |                                                                                                                                                                                  |
| Product Class 1                                                                                                                                 | Must be earthed (ref BS7671 415.2.1)                                                                                                                                                 |                                                                                                                                                                                  |
| Ambient Operating Temperature                                                                                                                   | -5° to +40°C                                                                                                                                                                         |                                                                                                                                                                                  |
| Recommended Location                                                                                                                            | Internal Use Only                                                                                                                                                                    |                                                                                                                                                                                  |
| Maximum Installation Altitude                                                                                                                   | 2000m                                                                                                                                                                                |                                                                                                                                                                                  |
| EuroFix Additional Notes                                                                                                                        | Quadplexer for use with combined TV FM and Satellite Signals (DAB compatible)                                                                                                        |                                                                                                                                                                                  |
| Frequencies 1                                                                                                                                   | TV=5-68 MHz 125-860 MHz                                                                                                                                                              |                                                                                                                                                                                  |
| Frequencies 2                                                                                                                                   | FM=88-108 MHz                                                                                                                                                                        |                                                                                                                                                                                  |
| Frequencies 3                                                                                                                                   | SAT DC=950-2200 MHz                                                                                                                                                                  |                                                                                                                                                                                  |
| Patents and Trademarks                                                                                                                          | Linea is a Registered Trade Mark No 2398665 CFX is a Registered Trade Mark No 2398667 Patent No. GB 2383375B Linea-Perlina CFX SS2 is a UK Registered Design Certificate No. 2066588 |                                                                                                                                                                                  |
| All products listed conform to current British or<br>European standard and the product information is<br>correct at the time of going to press. | All accessories are manufactured under an accredited BS EN ISO 9001 : 2015 Quality Management System.                                                                                | It is the policy of the company to improve products as part of our development programme.  Therefore, we reserve the right to alter designs and dimensions without prior notice. |
| Illustrations and diagrams are reproduced within<br>the limitations of reproduction and printing<br>process and are not binding.                | Due to manufacturing processes we cannot guarantee an exact colour match and shadings of of certain finishes.                                                                        | Correct as at 17 October 2018 08:36 AM E&OE                                                                                                                                      |
|                                                                                                                                                 |                                                                                                                                                                                      |                                                                                                                                                                                  |