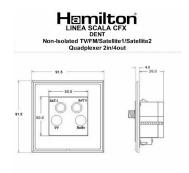

## **LSXDENTPB-ABB**

Linea-Scala CFX Polished Brass Frame/Antique Brass Front Non-Isolated TV+FM+SAT1+SAT2 Quadplexer 2in/4out (DAB Compatible) Black

## **Dimensions**

| Primary Range                                                                                                                                   | Linea-Scala CFX                                                                                                                                                                            |                                                                                                                                                                                  |
|-------------------------------------------------------------------------------------------------------------------------------------------------|--------------------------------------------------------------------------------------------------------------------------------------------------------------------------------------------|----------------------------------------------------------------------------------------------------------------------------------------------------------------------------------|
| Insert Type                                                                                                                                     | Non-Isolated TV+FM+SAT1+SAT2 Quadplexer 2in/4out (DAB Compatible)                                                                                                                          |                                                                                                                                                                                  |
| Plate Finish                                                                                                                                    | Linea-Scala CFX Polished Brass Frame/Antique Brass                                                                                                                                         |                                                                                                                                                                                  |
| Insert Colour                                                                                                                                   | Black                                                                                                                                                                                      |                                                                                                                                                                                  |
| EAN13 Barcode                                                                                                                                   | 5017504621087                                                                                                                                                                              |                                                                                                                                                                                  |
| Dimensions (Nominal)                                                                                                                            | Single: Height = 91.5mm Width = 91.5mm Depth = 4.0mm                                                                                                                                       |                                                                                                                                                                                  |
| Fixing Hole Centres                                                                                                                             | Box Fixing = 60.3mm Grid Fixing = CFX Clips                                                                                                                                                |                                                                                                                                                                                  |
| Minimum Wall Box Depth                                                                                                                          | 35mm                                                                                                                                                                                       |                                                                                                                                                                                  |
| Switched Poles                                                                                                                                  | N/A                                                                                                                                                                                        |                                                                                                                                                                                  |
| IP Rating                                                                                                                                       | IP2XD                                                                                                                                                                                      |                                                                                                                                                                                  |
| Contact Gap Minimum                                                                                                                             | N/A                                                                                                                                                                                        |                                                                                                                                                                                  |
| Earth Terminal Capacity 1                                                                                                                       | 5 x 1mm2                                                                                                                                                                                   |                                                                                                                                                                                  |
| Earth Terminal Capacity 2                                                                                                                       | 4 x 1.5mm2                                                                                                                                                                                 |                                                                                                                                                                                  |
| Earth Terminal Capacity 3                                                                                                                       | 3 x 2.5mm2                                                                                                                                                                                 |                                                                                                                                                                                  |
| Earth Terminal Capacity 4                                                                                                                       | 1 x 4mm2 Multi-strand                                                                                                                                                                      |                                                                                                                                                                                  |
| Earth Terminal Capacity 5                                                                                                                       | 1 x 6mm2                                                                                                                                                                                   |                                                                                                                                                                                  |
| Product Class 1                                                                                                                                 | Must be earthed (ref BS7671 415.2.1)                                                                                                                                                       |                                                                                                                                                                                  |
| Ambient Operating Temperature                                                                                                                   | -5° to +40°C                                                                                                                                                                               |                                                                                                                                                                                  |
| Recommended Location                                                                                                                            | Internal Use Only                                                                                                                                                                          |                                                                                                                                                                                  |
| Maximum Installation Altitude                                                                                                                   | 2000m                                                                                                                                                                                      |                                                                                                                                                                                  |
| EuroFix Additional Notes                                                                                                                        | Quadplexer for use with combined TV FM and Satellite Signals (DAB compatible)                                                                                                              |                                                                                                                                                                                  |
| Frequencies 1                                                                                                                                   | TV=5-68 MHz 125-860 MHz                                                                                                                                                                    |                                                                                                                                                                                  |
| Frequencies 2                                                                                                                                   | FM=88-108 MHz                                                                                                                                                                              |                                                                                                                                                                                  |
| Frequencies 3                                                                                                                                   | SAT DC=950-2200 MHz                                                                                                                                                                        |                                                                                                                                                                                  |
| Patents and Trademarks                                                                                                                          | Linea is a Registered Trade Mark No 2398665<br>CFX is a Registered Trade Mark No 2398667 Patent No. GB 2383375B<br>Linea-Perlina CFX SS2 is a UK Registered Design Certificate No. 2066588 |                                                                                                                                                                                  |
| All products listed conform to current British or<br>European standard and the product information is<br>correct at the time of going to press. | All accessories are manufactured under an accredited BS EN ISO 9001 : 2015 Quality Management System.                                                                                      | It is the policy of the company to improve products as part of our development programme.  Therefore, we reserve the right to alter designs and dimensions without prior notice. |
| Illustrations and diagrams are reproduced within the limitations of reproduction and printing process and are not binding.                      | Due to manufacturing processes we cannot guarantee an exact colour match and shadings of of certain finishes.                                                                              | Correct as at 17 October 2018 08:36 AM E&OE                                                                                                                                      |