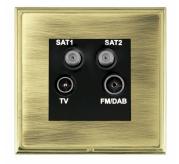

## Item Image

## **LSXDENTPB-ABB**

Linea-Scala CFX Polished Brass Frame/Antique Brass Front Non-Isolated TV+FM+SAT1+SAT2 Quadplexer 2in/4out (DAB Compatible) Black