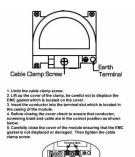

SL

making connections beautifully

Wiring Accessories • Circuit Protection • Smart Lighting Control & Multi-room Audio

## **LSXDENTPB-ABB**

Linea-Scala CFX Polished Brass Frame/Antique Brass Front Non-Isolated TV+FM+SAT1+SAT2 Quadplexer 2in/4out (DAB Compatible) Black

## Item Image



## Wiring



## **Dimensions**



| Primary Range                                                                                                                                   | Linea-Scala CFX                                                                                                                                                                            |                                                                                                                                                                                  |
|-------------------------------------------------------------------------------------------------------------------------------------------------|------------------------------------------------------------------------------------------------------------------