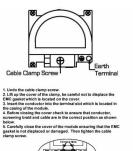

SL

# making connections beautifully

Wiring Accessories • Circuit Protection • Smart Lighting Control & Multi-room Audio

#### **LSXDENTBK-PBB**

Linea-Scala CFX Black Nickel Frame/Polished Brass Front Non-Isolated TV+FM+SAT1+SAT2 Quadplexer 2in/4out (DAB Compatible) Black

## Item Image



## Wiring



#### **Dimensions**



| Primary Range                                                                                                                                   | Linea-Scala CFX                                                                                                                                                                      |                                                                                                                                                                                  |
|-------------------------------------------------------------------------------------------------------------------------------------------------|----------------------------------------------------------------------------------------------------------------------