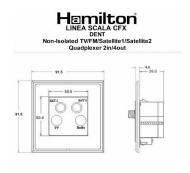

#### **LSXDENTBK-PBB**

Linea-Scala CFX Black Nickel Frame/Polished Brass Front Non-Isolated TV+FM+SAT1+SAT2 Quadplexer 2in/4out (DAB Compatible) Black

#### **Dimensions**

| Primary Range                                                                                                                                   | Linea-Scala CFX                                                                                                                                                                      |                                                                                                                                                                                  |
|-------------------------------------------------------------------------------------------------------------------------------------------------|--------------------------------------------------------------------------------------------------------------------------------------------------------------------------------------|----------------------------------------------------------------------------------------------------------------------------------------------------------------------------------|
| Insert Type                                                                                                                                     | Non-Isolated TV+FM+SAT1+SAT2 Quadplexer 2in/4out (DAB Compatible)                                                                                                                    |                                                                                                                                                                                  |
| Plate Finish                                                                                                                                    | Linea-Scala CFX Black Nickel Frame/Polished Brass                                                                                                                                    |                                                                                                                                                                                  |
| Insert Colour                                                                                                                                   | Black                                                                                                                                                                                |                                                                                                                                                                                  |
| EAN13 Barcode                                                                                                                                   | 5017504581084                                                                                                                                                                        |                                                                                                                                                                                  |
| Dimensions (Nominal)                                                                                                                            | Single: Height = 91.5mm Width = 91.5mm Depth = 4.0mm                                                                                                                                 |                                                                                                                                                                                  |
| Fixing Hole Centres                                                                                                                             | Box Fixing = 60.3mm Grid Fixing = CFX Clips                                                                                                                                          |                                                                                                                                                                                  |
| Minimum Wall Box Depth                                                                                                                          | 35mm                                                                                                                                                                                 |                                                                                                                                                                                  |
| Switched Poles                                                                                                                                  | N/A                                                                                                                                                                                  |                                                                                                                                                                                  |
| IP Rating                                                                                                                                       | IP2XD                                                                                                                                                                                |                                                                                                                                                                                  |
| Contact Gap Minimum                                                                                                                             | N/A                                                                                                                                                                                  |                                                                                                                                                                                  |
| Earth Terminal Capacity 1                                                                                                                       | 5 x 1mm2                                                                                                                                                                             |                                                                                                                                                                                  |
| Earth Terminal Capacity 2                                                                                                                       | 4 x 1.5mm2                                                                                                                                                                           |                                                                                                                                                                                  |
| Earth Terminal Capacity 3                                                                                                                       | 3 x 2.5mm2                                                                                                                                                                           |                                                                                                                                                                                  |
| Earth Terminal Capacity 4                                                                                                                       | 1 x 4mm2 Multi-strand                                                                                                                                                                |                                                                                                                                                                                  |
| Earth Terminal Capacity 5                                                                                                                       | 1 x 6mm2                                                                                                                                                                             |                                                                                                                                                                                  |
| Product Class 1                                                                                                                                 | Must be earthed (ref BS7671 415.2.1)                                                                                                                                                 |                                                                                                                                                                                  |
| Ambient Operating Temperature                                                                                                                   | -5° to +40°C                                                                                                                                                                         |                                                                                                                                                                                  |
| Recommended Location                                                                                                                            | Internal Use Only                                                                                                                                                                    |                                                                                                                                                                                  |
| Maximum Installation Altitude                                                                                                                   | 2000m                                                                                                                                                                                |                                                                                                                                                                                  |
| EuroFix Additional Notes                                                                                                                        | Quadplexer for use with combined TV FM and Satellite Signals (DAB compatible)                                                                                                        |                                                                                                                                                                                  |
| Frequencies 1                                                                                                                                   | TV=5-68 MHz 125-860 MHz                                                                                                                                                              |                                                                                                                                                                                  |
| Frequencies 2                                                                                                                                   | FM=88-108 MHz                                                                                                                                                                        |                                                                                                                                                                                  |
| Frequencies 3                                                                                                                                   | SAT DC=950-2200 MHz                                                                                                                                                                  |                                                                                                                                                                                  |
| Patents and Trademarks                                                                                                                          | Linea is a Registered Trade Mark No 2398665 CFX is a Registered Trade Mark No 2398667 Patent No. GB 2383375B Linea-Perlina CFX SS2 is a UK Registered Design Certificate No. 2066588 |                                                                                                                                                                                  |
| All products listed conform to current British or<br>European standard and the product information is<br>correct at the time of going to press. | All accessories are manufactured under an accredited BS EN ISO 9001 : 2015 Quality Management System.                                                                                | It is the policy of the company to improve products as part of our development programme.  Therefore, we reserve the right to alter designs and dimensions without prior notice. |
| Illustrations and diagrams are reproduced within the limitations of reproduction and printing process and are not binding.                      | Due to manufacturing processes we cannot guarantee an exact colour match and shadings of of certain finishes.                                                                        | Correct as at 17 October 2018 08:36 AM E&OE                                                                                                                                      |