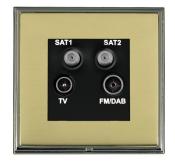

#### **LSXDENTBK-PBB**

Linea-Scala CFX Black Nickel Frame/Polished Brass Front Non-Isolated TV+FM+SAT1+SAT2 Quadplexer 2in/4out (DAB Compatible) Black

## Item Image