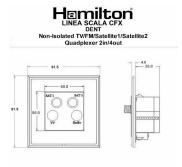

#### **LSXDENTBK-BKB**

Linea-Scala CFX Black Nickel Frame/Black Nickel Front Non-Isolated TV+FM+SAT1+SAT2 Quadplexer 2in/4out (DAB Compatible) Black

#### **Dimensions**

|                                                                                                                                                 | COTTEN CHEEN                                                                                                                                                                               |                                                                                                                                                                                  |
|-------------------------------------------------------------------------------------------------------------------------------------------------|--------------------------------------------------------------------------------------------------------------------------------------------------------------------------------------------|----------------------------------------------------------------------------------------------------------------------------------------------------------------------------------|
| Primary Range                                                                                                                                   | Linea-Scala CFX                                                                                                                                                                            |                                                                                                                                                                                  |
| Insert Type                                                                                                                                     | Non-Isolated TV+FM+SAT1+SAT2 Quadplexer 2in/4out (DAB Compatible)                                                                                                                          |                                                                                                                                                                                  |
| Plate Finish                                                                                                                                    | Linea-Scala CFX Black Nickel Frame/Black Nickel                                                                                                                                            |                                                                                                                                                                                  |
| Insert Colour                                                                                                                                   | Black                                                                                                                                                                                      |                                                                                                                                                                                  |
| EAN13 Barcode                                                                                                                                   | 5017504731083                                                                                                                                                                              |                                                                                                                                                                                  |
| Dimensions (Nominal)                                                                                                                            | Single: Height = 91.5mm Width = 91.5mm Depth = 4.0mm                                                                                                                                       |                                                                                                                                                                                  |
| Fixing Hole Centres                                                                                                                             | Box Fixing = 60.3mm Grid Fixing = CFX Clips                                                                                                                                                |                                                                                                                                                                                  |
| Minimum Wall Box Depth                                                                                                                          | 35mm                                                                                                                                                                                       |                                                                                                                                                                                  |
| Switched Poles                                                                                                                                  | N/A                                                                                                                                                                                        |                                                                                                                                                                                  |
| IP Rating                                                                                                                                       | IP2XD                                                                                                                                                                                      |                                                                                                                                                                                  |
| Contact Gap Minimum                                                                                                                             | N/A                                                                                                                                                                                        |                                                                                                                                                                                  |
| Earth Terminal Capacity 1                                                                                                                       | 5 x 1mm2                                                                                                                                                                                   |                                                                                                                                                                                  |
| Earth Terminal Capacity 2                                                                                                                       | 4 x 1.5mm2                                                                                                                                                                                 |                                                                                                                                                                                  |
| Earth Terminal Capacity 3                                                                                                                       | 3 x 2.5mm2                                                                                                                                                                                 |                                                                                                                                                                                  |
| Earth Terminal Capacity 4                                                                                                                       | 1 x 4mm2 Multi-strand                                                                                                                                                                      |                                                                                                                                                                                  |
| Earth Terminal Capacity 5                                                                                                                       | 1 x 6mm2                                                                                                                                                                                   |                                                                                                                                                                                  |
| Product Class 1                                                                                                                                 | Must be earthed (ref BS7671 415.2.1)                                                                                                                                                       |                                                                                                                                                                                  |
| Ambient Operating Temperature                                                                                                                   | -5° to +40°C                                                                                                                                                                               |                                                                                                                                                                                  |
| Recommended Location                                                                                                                            | Internal Use Only                                                                                                                                                                          |                                                                                                                                                                                  |
| Maximum Installation Altitude                                                                                                                   | 2000m                                                                                                                                                                                      |                                                                                                                                                                                  |
| EuroFix Additional Notes                                                                                                                        | Quadplexer for use with combined TV FM and Satellite Signals (DAB compatible)                                                                                                              |                                                                                                                                                                                  |
| Frequencies 1                                                                                                                                   | TV=5-68 MHz 125-860 MHz                                                                                                                                                                    |                                                                                                                                                                                  |
| Frequencies 2                                                                                                                                   | FM=88-108 MHz                                                                                                                                                                              |                                                                                                                                                                                  |
| Frequencies 3                                                                                                                                   | SAT DC=950-2200 MHz                                                                                                                                                                        |                                                                                                                                                                                  |
| Patents and Trademarks                                                                                                                          | Linea is a Registered Trade Mark No 2398665<br>CFX is a Registered Trade Mark No 2398667 Patent No. GB 2383375B<br>Linea-Perlina CFX SS2 is a UK Registered Design Certificate No. 2066588 |                                                                                                                                                                                  |
| All products listed conform to current British or<br>European standard and the product information is<br>correct at the time of going to press. | All accessories are manufactured under an accredited BS EN ISO 9001 : 2015 Quality Management System.                                                                                      | It is the policy of the company to improve products as part of our development programme.  Therefore, we reserve the right to alter designs and dimensions without prior notice. |
| Illustrations and diagrams are reproduced within<br>the limitations of reproduction and printing<br>process and are not binding.                | Due to manufacturing processes we cannot guarantee an exact colour match and shadings of of certain finishes.                                                                              | Correct as at 17 October 2018 08:36 AM E&OE                                                                                                                                      |
|                                                                                                                                                 |                                                                                                                                                                                            |                                                                                                                                                                                  |