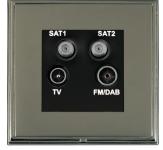

#### **LSXDENTBK-BKB**

Linea-Scala CFX Black Nickel Frame/Black Nickel Front Non-Isolated TV+FM+SAT1+SAT2 Quadplexer 2in/4out (DAB Compatible) Black

## Item Image