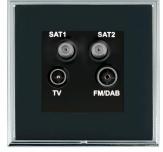

### **LSXDENTBC-NB**

Linea-Scala CFX Bright Chrome Frame/Piano Black Front Non-Isolated TV+FM+SAT1+SAT2 Quadplexer 2in/4out (DAB Compatible) Black

# Item Image