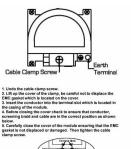

SL

# making connections beautifully

Wiring Accessories • Circuit Protection • Smart Lighting Control & Multi-room Audio

### **LSXDENTBC-NB**

Linea-Scala CFX Bright Chrome Frame/Piano Black Front Non-Isolated TV+FM+SAT1+SAT2 Quadplexer 2in/4out (DAB Compatible) Black

# Item Image



# Wiring



### **Dimensions**



|                                                                                                                                                 | CONTENT OWIEN                                                                                                                                                                              |                                                                                                                                                                                  |
|-------------------------------------------------------------------------------------------------------------------------------------------------|-----------------------------------------------------------------------------------------------------------------