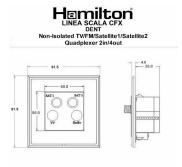

### **LSXDENTBC-NB**

Linea-Scala CFX Bright Chrome Frame/Piano Black Front Non-Isolated TV+FM+SAT1+SAT2 Quadplexer 2in/4out (DAB Compatible) Black

### **Dimensions**

|                                                                                                                                                 | CONTENT OWIEN                                                                                                                                                                              |                                                                                                                                                                                  |
|-------------------------------------------------------------------------------------------------------------------------------------------------|--------------------------------------------------------------------------------------------------------------------------------------------------------------------------------------------|----------------------------------------------------------------------------------------------------------------------------------------------------------------------------------|
| Primary Range                                                                                                                                   | Linea-Scala CFX                                                                                                                                                                            |                                                                                                                                                                                  |
| Insert Type                                                                                                                                     | Non-Isolated TV+FM+SAT1+SAT2 Quadplexer 2in/4out (DAB Compatible)                                                                                                                          |                                                                                                                                                                                  |
| Plate Finish                                                                                                                                    | Linea-Scala CFX Bright Chrome Frame/Piano Black                                                                                                                                            |                                                                                                                                                                                  |
| Insert Colour                                                                                                                                   | Black                                                                                                                                                                                      |                                                                                                                                                                                  |
| EAN13 Barcode                                                                                                                                   | 5017504063382                                                                                                                                                                              |                                                                                                                                                                                  |
| Dimensions (Nominal)                                                                                                                            | Single: Height = 91.5mm Width = 91.5mm Depth = 4.0mm                                                                                                                                       |                                                                                                                                                                                  |
| Fixing Hole Centres                                                                                                                             | Box Fixing = 60.3mm Grid Fixing = CFX Clips                                                                                                                                                |                                                                                                                                                                                  |
| Minimum Wall Box Depth                                                                                                                          | 35mm                                                                                                                                                                                       |                                                                                                                                                                                  |
| Switched Poles                                                                                                                                  | N/A                                                                                                                                                                                        |                                                                                                                                                                                  |
| IP Rating                                                                                                                                       | IP2XD                                                                                                                                                                                      |                                                                                                                                                                                  |
| Contact Gap Minimum                                                                                                                             | N/A                                                                                                                                                                                        |                                                                                                                                                                                  |
| Earth Terminal Capacity 1                                                                                                                       | 5 x 1mm2                                                                                                                                                                                   |                                                                                                                                                                                  |
| Earth Terminal Capacity 2                                                                                                                       | 4 x 1.5mm2                                                                                                                                                                                 |                                                                                                                                                                                  |
| Earth Terminal Capacity 3                                                                                                                       | 3 x 2.5mm2                                                                                                                                                                                 |                                                                                                                                                                                  |
| Earth Terminal Capacity 4                                                                                                                       | 1 x 4mm2 Multi-strand                                                                                                                                                                      |                                                                                                                                                                                  |
| Earth Terminal Capacity 5                                                                                                                       | 1 x 6mm2                                                                                                                                                                                   |                                                                                                                                                                                  |
| Product Class 1                                                                                                                                 | Must be earthed (ref BS7671 415.2.1)                                                                                                                                                       |                                                                                                                                                                                  |
| Ambient Operating Temperature                                                                                                                   | -5° to +40°C                                                                                                                                                                               |                                                                                                                                                                                  |
| Recommended Location                                                                                                                            | Internal Use Only                                                                                                                                                                          |                                                                                                                                                                                  |
| Maximum Installation Altitude                                                                                                                   | 2000m                                                                                                                                                                                      |                                                                                                                                                                                  |
| EuroFix Additional Notes                                                                                                                        | Quadplexer for use with combined TV FM and Satellite Signals (DAB compatible)                                                                                                              |                                                                                                                                                                                  |
| Frequencies 1                                                                                                                                   | TV=5-68 MHz 125-860 MHz                                                                                                                                                                    |                                                                                                                                                                                  |
| Frequencies 2                                                                                                                                   | FM=88-108 MHz                                                                                                                                                                              |                                                                                                                                                                                  |
| Frequencies 3                                                                                                                                   | SAT DC=950-2200 MHz                                                                                                                                                                        |                                                                                                                                                                                  |
| Patents and Trademarks                                                                                                                          | Linea is a Registered Trade Mark No 2398665<br>CFX is a Registered Trade Mark No 2398667 Patent No. GB 2383375B<br>Linea-Perlina CFX SS2 is a UK Registered Design Certificate No. 2066588 |                                                                                                                                                                                  |
| All products listed conform to current British or<br>European standard and the product information is<br>correct at the time of going to press. | All accessories are manufactured under an accredited BS EN ISO 9001 : 2015 Quality Management System.                                                                                      | It is the policy of the company to improve products as part of our development programme.  Therefore, we reserve the right to alter designs and dimensions without prior notice. |
| Illustrations and diagrams are reproduced within the limitations of reproduction and printing process and are not binding.                      | Due to manufacturing processes we cannot guarantee an exact colour match and shadings of of certain finishes.                                                                              | Correct as at 17 October 2018 08:36 AM E&OE                                                                                                                                      |
|                                                                                                                                                 |                                                                                                                                                                                            |                                                                                                                                                                                  |