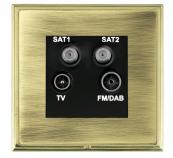

#### **LSXDENTAB-ABB**

Linea-Scala CFX Antique Brass Frame/Antique Brass Front Non-Isolated TV+FM+SAT1+SAT2 Quadplexer 2in/4out (DAB Compatible) Black

## Item Image