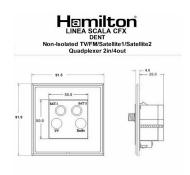

#### **LSXDENTAB-ABB**

Linea-Scala CFX Antique Brass Frame/Antique Brass Front Non-Isolated TV+FM+SAT1+SAT2 Quadplexer 2in/4out (DAB Compatible) Black

## **Dimensions**

| Primary Range                                                                                                                                   | Linea-Scala CFX                                                                                                                                                                      |                                                                                                                                                                                  |
|-------------------------------------------------------------------------------------------------------------------------------------------------|--------------------------------------------------------------------------------------------------------------------------------------------------------------------------------------|----------------------------------------------------------------------------------------------------------------------------------------------------------------------------------|
| Insert Type                                                                                                                                     | Non-Isolated TV+FM+SAT1+SAT2 Quadplexer 2in/4out (DAB Compatible)                                                                                                                    |                                                                                                                                                                                  |
| Plate Finish                                                                                                                                    | Linea-Scala CFX Antique Brass Frame/Antique Brass                                                                                                                                    |                                                                                                                                                                                  |
| Insert Colour                                                                                                                                   | Black                                                                                                                                                                                |                                                                                                                                                                                  |
| EAN13 Barcode                                                                                                                                   | 5017504681081                                                                                                                                                                        |                                                                                                                                                                                  |
| Dimensions (Nominal)                                                                                                                            | Single: Height = 91.5mm Width = 91.5mm Depth = 4.0mm                                                                                                                                 |                                                                                                                                                                                  |
| Fixing Hole Centres                                                                                                                             | Box Fixing = 60.3mm Grid Fixing = CFX Clips                                                                                                                                          |                                                                                                                                                                                  |
| Minimum Wall Box Depth                                                                                                                          | 35mm                                                                                                                                                                                 |                                                                                                                                                                                  |
| Switched Poles                                                                                                                                  | N/A                                                                                                                                                                                  |                                                                                                                                                                                  |
| IP Rating                                                                                                                                       | IP2XD                                                                                                                                                                                |                                                                                                                                                                                  |
| Contact Gap Minimum                                                                                                                             | N/A                                                                                                                                                                                  |                                                                                                                                                                                  |
| Earth Terminal Capacity 1                                                                                                                       | 5 x 1mm2                                                                                                                                                                             |                                                                                                                                                                                  |
| Earth Terminal Capacity 2                                                                                                                       | 4 x 1.5mm2                                                                                                                                                                           |                                                                                                                                                                                  |
| Earth Terminal Capacity 3                                                                                                                       | 3 x 2.5mm2                                                                                                                                                                           |                                                                                                                                                                                  |
| Earth Terminal Capacity 4                                                                                                                       | 1 x 4mm2 Multi-strand                                                                                                                                                                |                                                                                                                                                                                  |
| Earth Terminal Capacity 5                                                                                                                       | 1 x 6mm2                                                                                                                                                                             |                                                                                                                                                                                  |
| Product Class 1                                                                                                                                 | Must be earthed (ref BS7671 415.2.1)                                                                                                                                                 |                                                                                                                                                                                  |
| Ambient Operating Temperature                                                                                                                   | -5° to +40°C                                                                                                                                                                         |                                                                                                                                                                                  |
| Recommended Location                                                                                                                            | Internal Use Only                                                                                                                                                                    |                                                                                                                                                                                  |
| Maximum Installation Altitude                                                                                                                   | 2000m                                                                                                                                                                                |                                                                                                                                                                                  |
| EuroFix Additional Notes                                                                                                                        | Quadplexer for use with combined TV FM and Satellite Signals (DAB compatible)                                                                                                        |                                                                                                                                                                                  |
| Frequencies 1                                                                                                                                   | TV=5-68 MHz 125-860 MHz                                                                                                                                                              |                                                                                                                                                                                  |
| Frequencies 2                                                                                                                                   | FM=88-108 MHz                                                                                                                                                                        |                                                                                                                                                                                  |
| Frequencies 3                                                                                                                                   | SAT DC=950-2200 MHz                                                                                                                                                                  |                                                                                                                                                                                  |
| Patents and Trademarks                                                                                                                          | Linea is a Registered Trade Mark No 2398665 CFX is a Registered Trade Mark No 2398667 Patent No. GB 2383375B Linea-Perlina CFX SS2 is a UK Registered Design Certificate No. 2066588 |                                                                                                                                                                                  |
| All products listed conform to current British or<br>European standard and the product information is<br>correct at the time of going to press. | All accessories are manufactured under an accredited BS EN ISO 9001 : 2015 Quality Management System.                                                                                | It is the policy of the company to improve products as part of our development programme.  Therefore, we reserve the right to alter designs and dimensions without prior notice. |
| Illustrations and diagrams are reproduced within the limitations of reproduction and printing process and are not binding.                      | Due to manufacturing processes we cannot<br>guarantee an exact colour match and shadings of<br>of certain finishes.                                                                  | Correct as at 17 October 2018 08:36 AM E&OE                                                                                                                                      |
|                                                                                                                                                 |                                                                                                                                                                                      |                                                                                                                                                                                  |