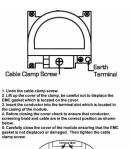

SL

# making connections beautifully

Wiring Accessories • Circuit Protection • Smart Lighting Control & Multi-room Audio

#### **LSXDENTAB-ABB**

Linea-Scala CFX Antique Brass Frame/Antique Brass Front Non-Isolated TV+FM+SAT1+SAT2 Quadplexer 2in/4out (DAB Compatible) Black

## Item Image



### Wiring



## **Dimensions**



| Primary Range                                                                                                                                   | Linea-Scala CFX                                                                                                                                                                      |                                                                                                                                                                                  |
|-------------------------------------------------------------------------------------------------------------------------------------------------|------------------------------------------------------------------------------------------------------------------------