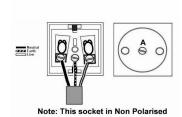

## LSX6126BK-BKB

Linea-Scala CFX Black Nickel Frame/Black Nickel Front 1 gang 10/16A 220/250V AC German Unswitched Socket Black

Item Image

Wiring

Dimensions

| Primary Range                                                                                                                                   | Linea-Scala CFX                                                                                                                                                                      |                                                                                                                                                                                  |
|-------------------------------------------------------------------------------------------------------------------------------------------------|--------------------------------------------------------------------------------------------------------------------------------------------------------------------------------------|----------------------------------------------------------------------------------------------------------------------------------------------------------------------------------|
| Insert Type                                                                                                                                     | 1 gang 10/16A 220/250V AC German Unswitched Socket                                                                                                                                   |                                                                                                                                                                                  |
| Plate Finish                                                                                                                                    | Linea-Scala CFX Black Nickel Frame/Black Nickel                                                                                                                                      |                                                                                                                                                                                  |
| Insert Colour                                                                                                                                   | Black                                                                                                                                                                                |                                                                                                                                                                                  |
| EAN13 Barcode                                                                                                                                   | 5017504062583                                                                                                                                                                        |                                                                                                                                                                                  |
| Dimensions (Nominal)                                                                                                                            | Single: Height = 91.5mm Width = 91.5mm Depth = 4.0mm                                                                                                                                 |                                                                                                                                                                                  |
| Fixing Hole Centres                                                                                                                             | Box Fixing = 60.3mm Grid Fixing = CFX Clips                                                                                                                                          |                                                                                                                                                                                  |
| Minimum Wall Box Depth                                                                                                                          | 47mm                                                                                                                                                                                 |                                                                                                                                                                                  |
| Switched Poles                                                                                                                                  | None                                                                                                                                                                                 |                                                                                                                                                                                  |
| Current Rating                                                                                                                                  | 10/16 Amp                                                                                                                                                                            |                                                                                                                                                                                  |
| Voltage                                                                                                                                         | 220/250V AC                                                                                                                                                                          |                                                                                                                                                                                  |
| Maximum Load                                                                                                                                    | 16 Amp                                                                                                                                                                               |                                                                                                                                                                                  |
| Mains Frequency                                                                                                                                 | 50Hz                                                                                                                                                                                 |                                                                                                                                                                                  |
| IP Rating                                                                                                                                       | IP2XD                                                                                                                                                                                |                                                                                                                                                                                  |
| Contact Gap Minimum                                                                                                                             | None                                                                                                                                                                                 |                                                                                                                                                                                  |
| Terminal Capacity 1                                                                                                                             | 3 x 2.5mm2                                                                                                                                                                           |                                                                                                                                                                                  |
| Terminal Capacity 2                                                                                                                             | 3 x4mm2                                                                                                                                                                              |                                                                                                                                                                                  |
| Terminal Capacity 3                                                                                                                             | 2 x 6mm2 Multi-Strand                                                                                                                                                                |                                                                                                                                                                                  |
| Terminal Capacity 4                                                                                                                             | 1 x 10mm2                                                                                                                                                                            |                                                                                                                                                                                  |
| Product Class 1                                                                                                                                 | Face plate must be earthed                                                                                                                                                           |                                                                                                                                                                                  |
| Ambient Operating Temperature                                                                                                                   | -5° to +40°C                                                                                                                                                                         |                                                                                                                                                                                  |
| Recommended Location                                                                                                                            | Internal Use Only                                                                                                                                                                    |                                                                                                                                                                                  |
| Maximum Installation Altitude                                                                                                                   | 2000m                                                                                                                                                                                |                                                                                                                                                                                  |
| Standard/Approval                                                                                                                               | BS EN ISO 5733 IEC60884-1                                                                                                                                                            |                                                                                                                                                                                  |
| Additional Notes                                                                                                                                | Shuttered:Yes                                                                                                                                                                        |                                                                                                                                                                                  |
| Patents and Trademarks                                                                                                                          | Linea is a Registered Trade Mark No 2398665 CFX is a Registered Trade Mark No 2398667 Patent No. GB 2383375B Linea-Perlina CFX SS2 is a UK Registered Design Certificate No. 2066588 |                                                                                                                                                                                  |
| All products listed conform to current British or<br>European standard and the product information is<br>correct at the time of going to press. | All accessories are manufactured under an accredited BS EN ISO 9001 : 2015 Quality Management System.                                                                                | It is the policy of the company to improve products as part of our development programme.  Therefore, we reserve the right to alter designs and dimensions without prior notice. |
| Illustrations and diagrams are reproduced within the limitations of reproduction and printing                                                   | Due to manufacturing processes we cannot guarantee an exact colour match and shadings of                                                                                             | Correct as at 17 October 2018 08:35 AM E&OE                                                                                                                                      |