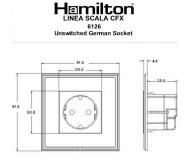

## LSX6126BK-BKB

Linea-Scala CFX Black Nickel Frame/Black Nickel Front 1 gang 10/16A 220/250V AC German Unswitched Socket Black

Item Image

Wiring

Dimensions

| Primary Range                                                                                                                                   | Linea-Scala CFX                                                                                                                                                                      |                                                                                                                                                                                  |
|-------------------------------------------------------------------------------------------------------------------------------------------------|--------------------------------------------------------------------------------------------------------------------------------------------------------------------------------------|----------------------------------------------------------------------------------------------------------------------------------------------------------------------------------|
| Insert Type                                                                                                                                     | 1 gang 10/16A 220/250V AC German Unswitched Socket                                                                                                                                   |                                                                                                                                                                                  |
| Plate Finish                                                                                                                                    | Linea-Scala CFX Black Nickel Frame/Black Nickel                                                                                                                                      |                                                                                                                                                                                  |
| Insert Colour                                                                                                                                   | Black                                                                                                                                                                                |                                                                                                                                                                                  |
| EAN13 Barcode                                                                                                                                   | 5017504062583                                                                                                                                                                        |                                                                                                                                                                                  |
| Dimensions (Nominal)                                                                                                                            | Single: Height = 91.5mm Width = 91.5mm Depth = 4.0mm                                                                                                                                 |                                                                                                                                                                                  |
| Fixing Hole Centres                                                                                                                             | Box Fixing = 60.3mm Grid Fixing = CFX Clips                                                                                                                                          |                                                                                                                                                                                  |
| Minimum Wall Box Depth                                                                                                                          | 47mm                                                                                                                                                                                 |                                                                                                                                                                                  |
| Switched Poles                                                                                                                                  | None                                                                                                                                                                                 |                                                                                                                                                                                  |
| Current Rating                                                                                                                                  | 10/16 Amp                                                                                                                                                                            |                                                                                                                                                                                  |
| Voltage                                                                                                                                         | 220/250V AC                                                                                                                                                                          |                                                                                                                                                                                  |
| Maximum Load                                                                                                                                    | 16 Amp                                                                                                                                                                               |                                                                                                                                                                                  |
| Mains Frequency                                                                                                                                 | 50Hz                                                                                                                                                                                 |                                                                                                                                                                                  |
| IP Rating                                                                                                                                       | IP2XD                                                                                                                                                                                |                                                                                                                                                                                  |
| Contact Gap Minimum                                                                                                                             | None                                                                                                                                                                                 |                                                                                                                                                                                  |
| Terminal Capacity 1                                                                                                                             | 3 x 2.5mm2                                                                                                                                                                           |                                                                                                                                                                                  |
| Terminal Capacity 2                                                                                                                             | 3 x4mm2                                                                                                                                                                              |                                                                                                                                                                                  |
| Terminal Capacity 3                                                                                                                             | 2 x 6mm2 Multi-Strand                                                                                                                                                                |                                                                                                                                                                                  |
| Terminal Capacity 4                                                                                                                             | 1 x 10mm2                                                                                                                                                                            |                                                                                                                                                                                  |
| Product Class 1                                                                                                                                 | Face plate must be earthed                                                                                                                                                           |                                                                                                                                                                                  |
| Ambient Operating Temperature                                                                                                                   | -5° to +40°C                                                                                                                                                                         |                                                                                                                                                                                  |
| Recommended Location                                                                                                                            | Internal Use Only                                                                                                                                                                    |                                                                                                                                                                                  |
| Maximum Installation Altitude                                                                                                                   | 2000m                                                                                                                                                                                |                                                                                                                                                                                  |
| Standard/Approval                                                                                                                               | BS EN ISO 5733 IEC60884-1                                                                                                                                                            |                                                                                                                                                                                  |
| Additional Notes                                                                                                                                | Shuttered:Yes                                                                                                                                                                        |                                                                                                                                                                                  |
| Patents and Trademarks                                                                                                                          | Linea is a Registered Trade Mark No 2398665 CFX is a Registered Trade Mark No 2398667 Patent No. GB 2383375B Linea-Perlina CFX SS2 is a UK Registered Design Certificate No. 2066588 |                                                                                                                                                                                  |
| All products listed conform to current British or<br>European standard and the product information is<br>correct at the time of going to press. | All accessories are manufactured under an accredited BS EN ISO 9001 : 2015 Quality Management System.                                                                                | It is the policy of the company to improve products as part of our development programme.  Therefore, we reserve the right to alter designs and dimensions without prior notice. |
| Illustrations and diagrams are reproduced within the limitations of reproduction and printing                                                   | Due to manufacturing processes we cannot guarantee an exact colour match and shadings of                                                                                             | Correct as at 17 October 2018 08:35 AM E&OE                                                                                                                                      |