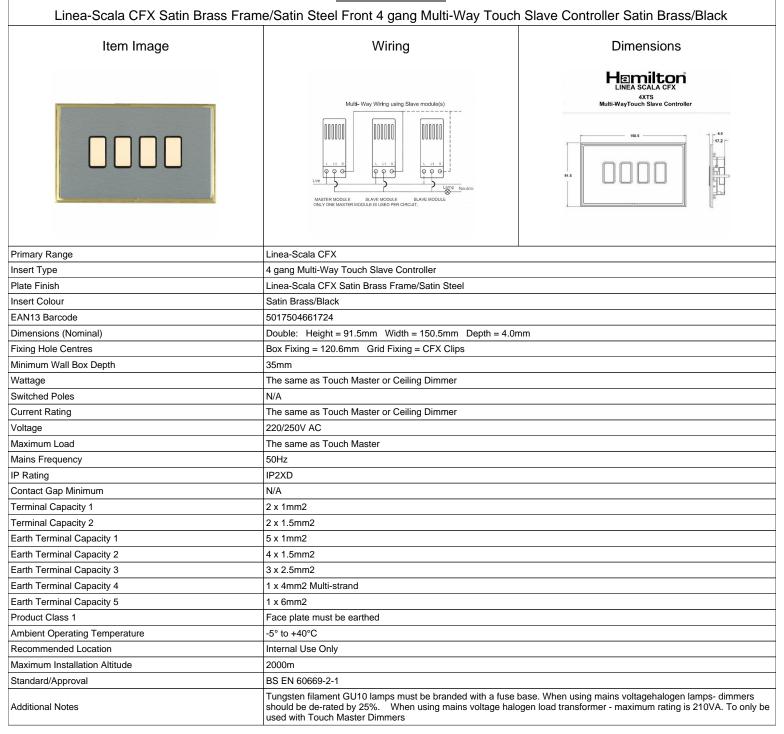

## LSX4XTSSB-SSB

SL

making connections beautifully

| Wiring Accessories • Circuit Protection • Smart Lighting Control & Multi-room Audio                                                             |                                                                                                                                                                                            |                                                                                                                                                                                          |
|-------------------------------------------------------------------------------------------------------------------------------------------------|--------------------------------------------------------------------------------------------------------------------------------------------------------------------------------------------|------------------------------------------------------------------------------------------------------------------------------------------------------------------------------------------|
| LSX4XTSSB-SSB                                                                                                                                   |                                                                                                                                                                                            |                                                                                                                                                                                          |
| Linea-Scala CFX Satin Brass Frame/Satin Steel Front 4 gang Multi-Way Touch Slave Controller Satin Brass/Black                                   |                                                                                                                                                                                            |                                                                                                                                                                                          |
| Patents and Trademarks                                                                                                                          | Linea is a Registered Trade Mark No 2398665<br>CFX is a Registered Trade Mark No 2398667 Patent No. GB 2383375B<br>Linea-Perlina CFX SS2 is a UK Registered Design Certificate No. 2066588 |                                                                                                                                                                                          |
| All products listed conform to current British or<br>European standard and the product information is<br>correct at the time of going to press. | All accessories are manufactured under an accredited BS EN ISO 9001 : 2015 Quality Management System.                                                                                      | It is the policy of the company to improve products<br>as part of our development programme.<br>Therefore, we reserve the right to alter designs<br>and dimensions without prior notice. |
| Illustrations and diagrams are reproduced within the limitations of reproduction and printing process and are not binding.                      | Due to manufacturing processes we cannot guarantee an exact colour match and shadings of of certain finishes.                                                                              | Correct as at 17 October 2018 08:35 AM<br>E&OE                                                                                                                                           |