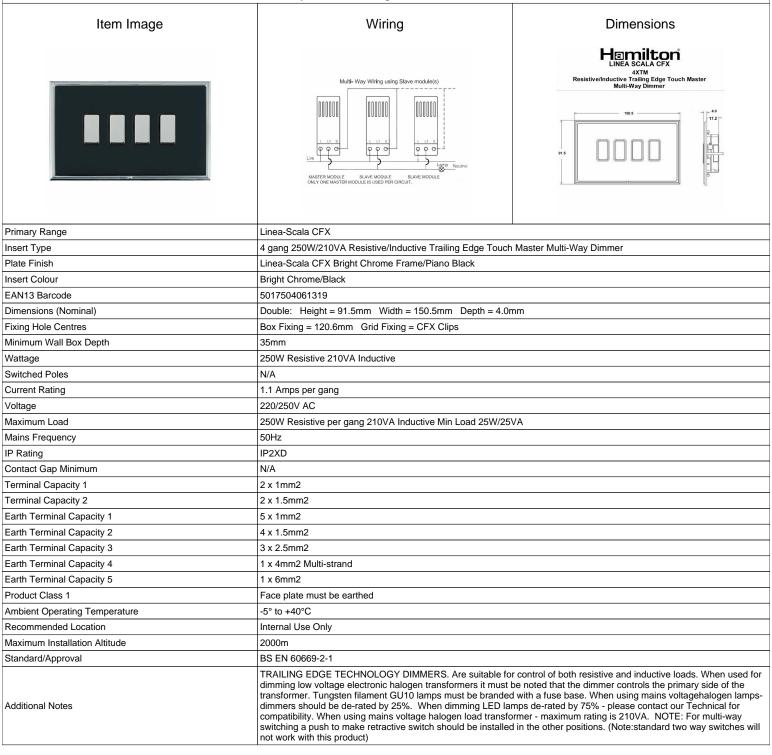

## LSX4XTMBC-NB

Linea-Scala CFX Bright Chrome Frame/Piano Black Front 4x250W/210VA Resistive/Inductive Trailing Edge Touch Master Multi-Way Dimmers Bright Chrome/Black

SL

making connections beautifully

Wiring Accessories • Circuit Protection • Smart Lighting Control & Multi-room Audio