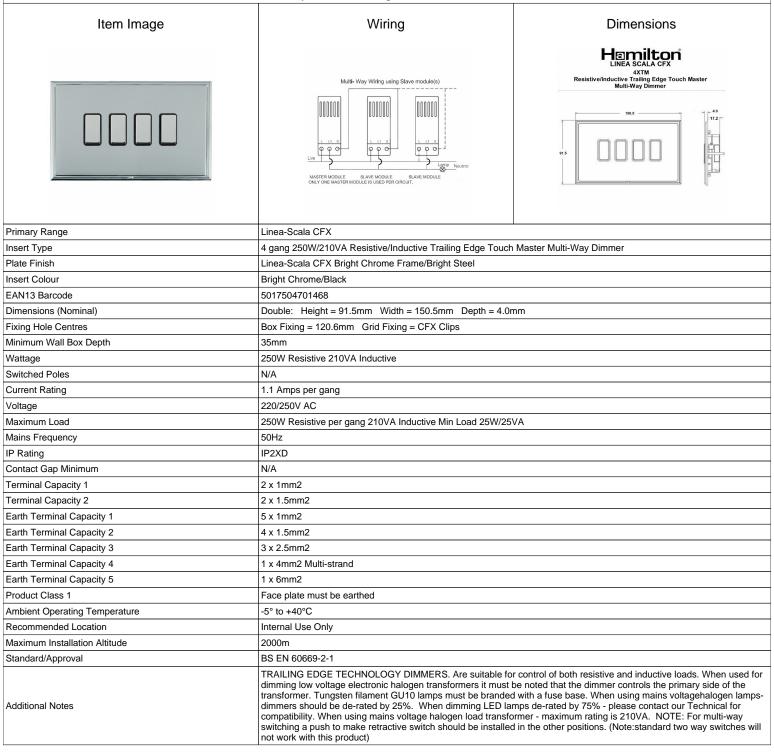

## LSX4XTMBC-BSB

Linea-Scala CFX Bright Chrome Frame/Bright Steel Front 4x250W/210VA Resistive/Inductive Trailing Edge Touch Master Multi-Way Dimmers Bright Chrome/Black

SL

making connections beautifully

## LSX4XTMBC-BSB

Linea-Scala CFX Bright Chrome Frame/Bright Steel Front 4x250W/210VA Resistive/Inductive Trailing Edge Touch Master Multi-Way Dimmers Bright Chrome/Black

| Patents and Trademarks                                                                                                                          | Linea is a Registered Trade Mark No 2398665<br>CFX is a Registered Trade Mark No 2398667 Patent No. GB 2383375B<br>Linea-Perlina CFX SS2 is a UK Registered Design Certificate No. 2066588 |                                                                                                                                                                                 |
|-------------------------------------------------------------------------------------------------------------------------------------------------|--------------------------------------------------------------------------------------------------------------------------------------------------------------------------------------------|---------------------------------------------------------------------------------------------------------------------------------------------------------------------------------|
| All products listed conform to current British or<br>European standard and the product information is<br>correct at the time of going to press. | All accessories are manufactured under an accredited BS EN ISO 9001 : 2015 Quality Management System.                                                                                      | It is the policy of the company to improve products as part of our development programme. Therefore, we reserve the right to alter designs and dimensions without prior notice. |
| Illustrations and diagrams are reproduced within the limitations of reproduction and printing                                                   | Due to manufacturing processes we cannot guarantee an exact colour match and shadings of                                                                                                   | Correct as at 17 October 2018 08:35 AM<br>E&OE                                                                                                                                  |