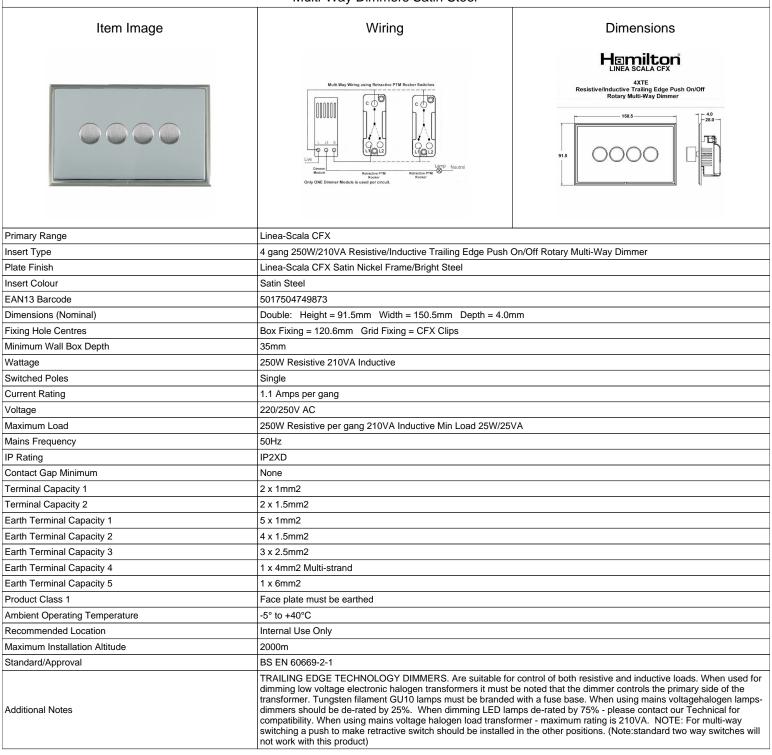

## LSX4XTESN-BS

Linea-Scala CFX Satin Nickel Frame/Bright Steel Front 4x250W/210VA Resistive/Inductive Trailing Edge Push On/Off Rotary
Multi-Way Dimmers Satin Steel

SL

making connections beautifully

Wiring Accessories • Circuit Protection • Smart Lighting Control & Multi-room Audio