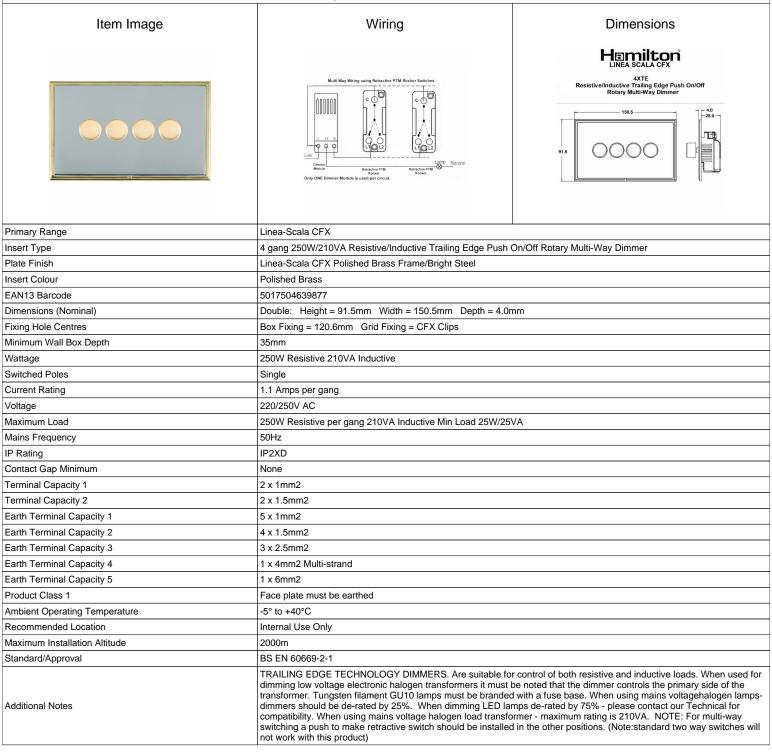

## LSX4XTEPB-BS

Linea-Scala CFX Polished Brass Frame/Bright Steel Front 4x250W/210VA Resistive/Inductive Trailing Edge Push On/Off Rotary
Multi-Way Dimmers Polished Brass

SL

making connections beautifully

## LSX4XTEPB-BS

Linea-Scala CFX Polished Brass Frame/Bright Steel Front 4x250W/210VA Resistive/Inductive Trailing Edge Push On/Off Rotary Multi-Way Dimmers Polished Brass

| Walta Way Billimore Followed Brade                                                                                                              |                                                                                                                                                                                      |                                                                                                                                                                                  |
|-------------------------------------------------------------------------------------------------------------------------------------------------|--------------------------------------------------------------------------------------------------------------------------------------------------------------------------------------|----------------------------------------------------------------------------------------------------------------------------------------------------------------------------------|
| Patents and Trademarks                                                                                                                          | Linea is a Registered Trade Mark No 2398665 CFX is a Registered Trade Mark No 2398667 Patent No. GB 2383375B Linea-Perlina CFX SS2 is a UK Registered Design Certificate No. 2066588 |                                                                                                                                                                                  |
| All products listed conform to current British or<br>European standard and the product information is<br>correct at the time of going to press. | All accessories are manufactured under an accredited BS EN ISO 9001 : 2015 Quality Management System.                                                                                | It is the policy of the company to improve products as part of our development programme.  Therefore, we reserve the right to alter designs and dimensions without prior notice. |
| Illustrations and diagrams are reproduced within the limitations of reproduction and printing                                                   | Due to manufacturing processes we cannot guarantee an exact colour match and shadings of                                                                                             | Correct as at 17 October 2018 08:35 AM<br>E&OE                                                                                                                                   |