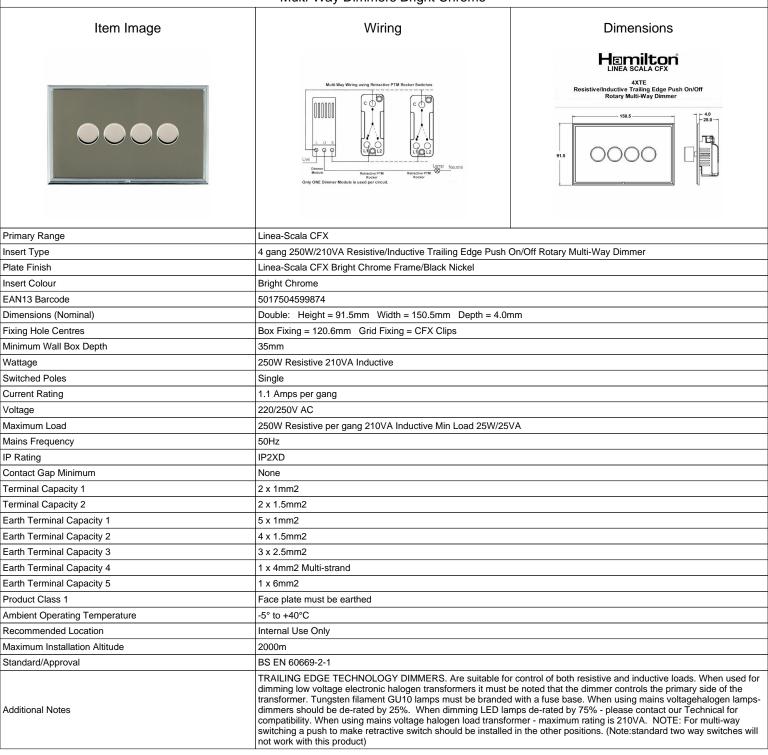

## LSX4XTEBC-BK

Linea-Scala CFX Bright Chrome Frame/Black Nickel Front 4x250W/210VA Resistive/Inductive Trailing Edge Push On/Off Rotary
Multi-Way Dimmers Bright Chrome

SL