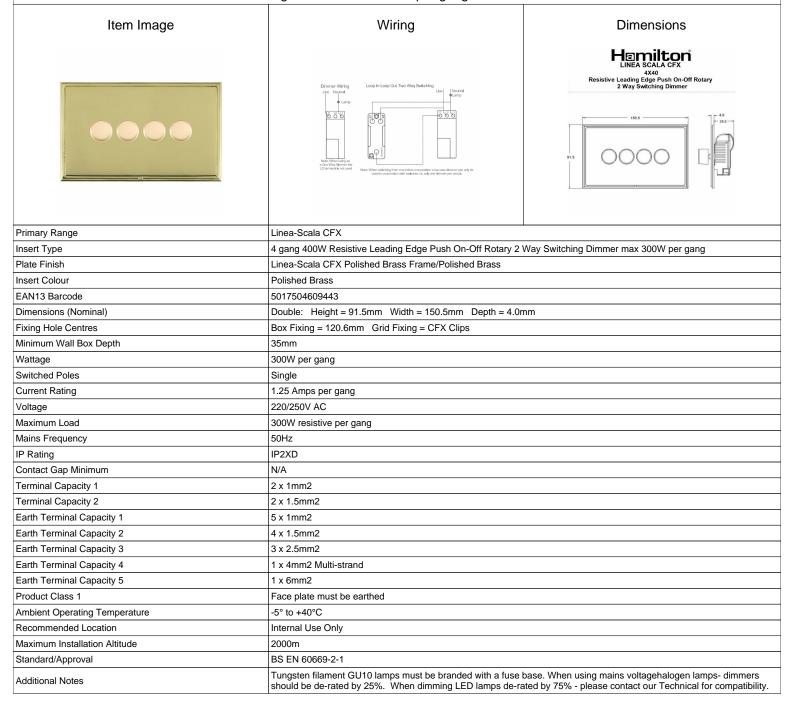

## LSX4X40PB-PB

Linea-Scala CFX Polished Brass Frame/Polished Brass Front 4x400W Resistive Leading Edge Push On-Off Rotary 2 Way Switching Dimmers max 300W per gang Polished Brass

SL

making connections beautifully

Wiring Accessories • Circuit Protection • Smart Lighting Control & Multi-room Audio

LSX4X40PB-PB

Linea-Scala CFX Polished Brass Frame/Polished Brass Front 4x400W Resistive Leading Edge Push On-Off Rotary 2 Way Switching Dimmers max 300W per gang Polished Brass