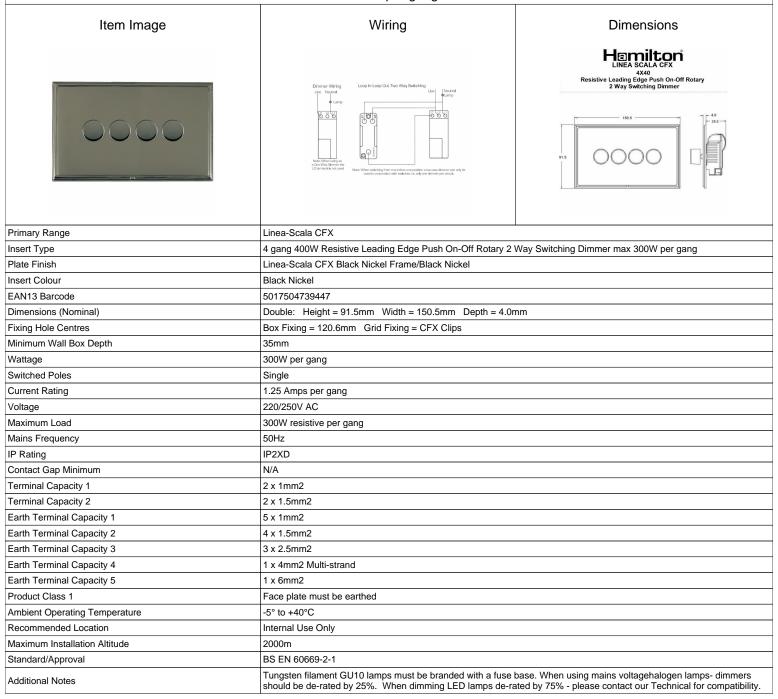

## LSX4X40BK-BK

Linea-Scala CFX Black Nickel Frame/Black Nickel Front 4x400W Resistive Leading Edge Push On-Off Rotary 2 Way Switching
Dimmers max 300W per gang Black Nickel

SL

making connections beautifully

## LSX4X40BK-BK

Linea-Scala CFX Black Nickel Frame/Black Nickel Front 4x400W Resistive Leading Edge Push On-Off Rotary 2 Way Switching Dimmers max 300W per gang Black Nickel

| Diffillers max 500W per gang black Nicker                                                                                                       |                                                                                                                                                                                            |                                                                                                                                                                                  |
|-------------------------------------------------------------------------------------------------------------------------------------------------|--------------------------------------------------------------------------------------------------------------------------------------------------------------------------------------------|----------------------------------------------------------------------------------------------------------------------------------------------------------------------------------|
| Patents and Trademarks                                                                                                                          | Linea is a Registered Trade Mark No 2398665<br>CFX is a Registered Trade Mark No 2398667 Patent No. GB 2383375B<br>Linea-Perlina CFX SS2 is a UK Registered Design Certificate No. 2066588 |                                                                                                                                                                                  |
| All products listed conform to current British or<br>European standard and the product information is<br>correct at the time of going to press. | All accessories are manufactured under an accredited BS EN ISO 9001 : 2015 Quality Management System.                                                                                      | It is the policy of the company to improve products as part of our development programme.  Therefore, we reserve the right to alter designs and dimensions without prior notice. |
| Illustrations and diagrams are reproduced within the limitations of reproduction and printing                                                   | Due to manufacturing processes we cannot guarantee an exact colour match and shadings of                                                                                                   | Correct as at 17 October 2018 08:34 AM<br>E&OE                                                                                                                                   |