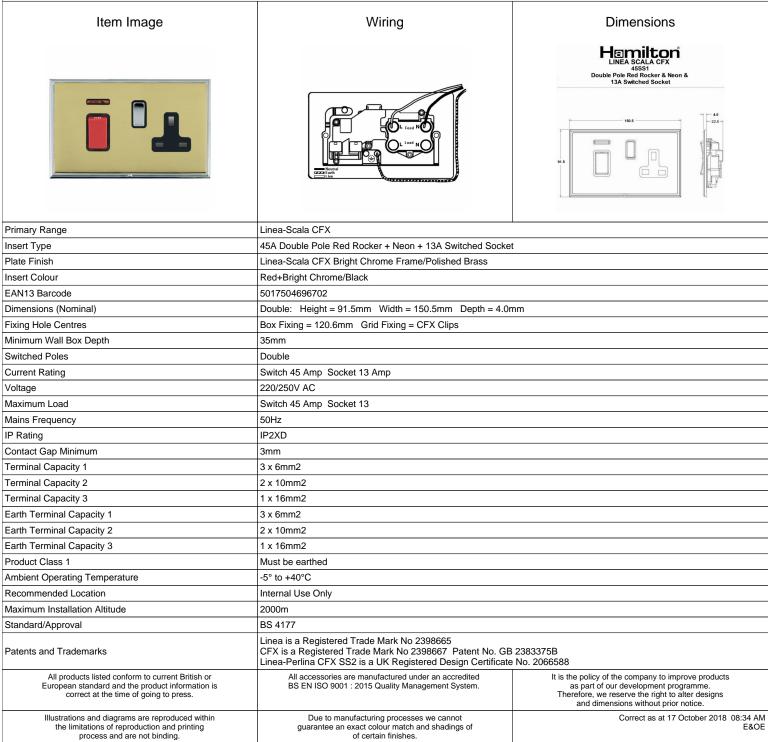

## LSX45SS1BC-PBB

Linea-Scala CFX Bright Chrome Frame/Polished Brass Front 45A Double Pole Rocker + Neon + 13A Switched Socket Red+Bright Chrome/Black

R Hamilton & Co Ltd, Unit 10 Carrick Business Centre, 4-5 Bonville Road, Brislington, Bristol, BS4 5NZ