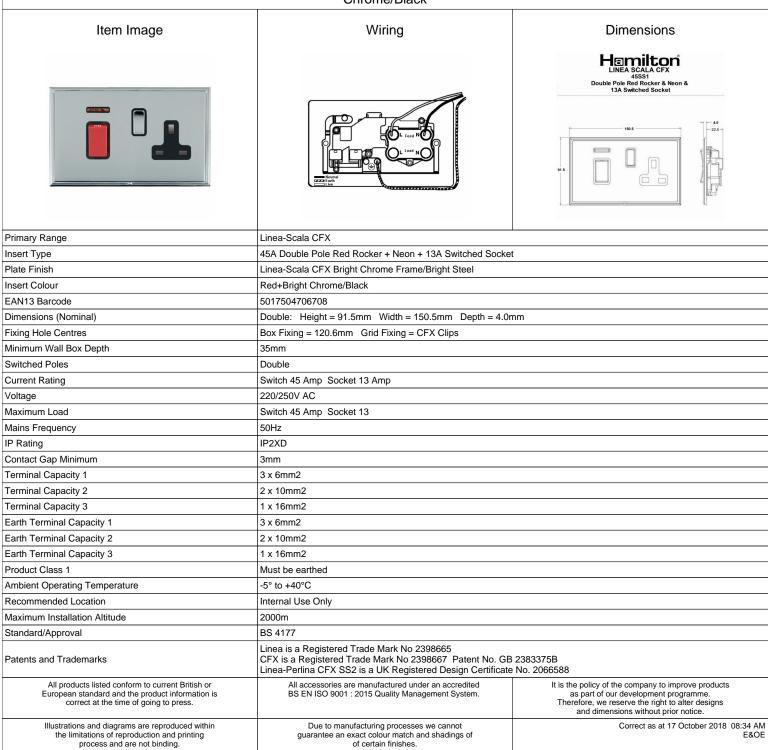

## LSX45SS1BC-BSB

Linea-Scala CFX Bright Chrome Frame/Bright Steel Front 45A Double Pole Rocker + Neon + 13A Switched Socket Red+Bright Chrome/Black

R Hamilton & Co Ltd, Unit 10 Carrick Business Centre, 4-5 Bonville Road, Brislington, Bristol, BS4 5NZ