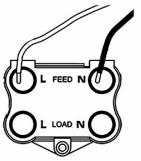

## LSX45NSN-BSB

Linea-Scala CFX Satin Nickel Frame/Bright Steel Front 1 gang 45A Double Pole Rocker and Neon Red/Black

Item Image

| ,,,                                                                                                                                             |                                                                                                                                                                                      |                                                                                                                                                                                  |
|-------------------------------------------------------------------------------------------------------------------------------------------------|--------------------------------------------------------------------------------------------------------------------------------------------------------------------------------------|----------------------------------------------------------------------------------------------------------------------------------------------------------------------------------|
| Primary Range                                                                                                                                   | Linea-Scala CFX                                                                                                                                                                      |                                                                                                                                                                                  |
| Insert Type                                                                                                                                     | 1 gang 45A Double Pole Red Rocker + Neon                                                                                                                                             |                                                                                                                                                                                  |
| Plate Finish                                                                                                                                    | Linea-Scala CFX Satin Nickel Frame/Bright Steel                                                                                                                                      |                                                                                                                                                                                  |
| Insert Colour                                                                                                                                   | Red/Black                                                                                                                                                                            |                                                                                                                                                                                  |
| EAN13 Barcode                                                                                                                                   | 5017504745714                                                                                                                                                                        |                                                                                                                                                                                  |
| Dimensions (Nominal)                                                                                                                            | Single: Height = 91.5mm Width = 91.5mm Depth = 4.0mm                                                                                                                                 |                                                                                                                                                                                  |
| Fixing Hole Centres                                                                                                                             | Box Fixing = 60.3mm Grid Fixing = CFX Clips                                                                                                                                          |                                                                                                                                                                                  |
| Minimum Wall Box Depth                                                                                                                          | 35mm                                                                                                                                                                                 |                                                                                                                                                                                  |
| Switched Poles                                                                                                                                  | Double                                                                                                                                                                               |                                                                                                                                                                                  |
| Current Rating                                                                                                                                  | 45 Amp                                                                                                                                                                               |                                                                                                                                                                                  |
| Voltage                                                                                                                                         | 220/250V AC                                                                                                                                                                          |                                                                                                                                                                                  |
| Maximum Load                                                                                                                                    | 45 Amp                                                                                                                                                                               |                                                                                                                                                                                  |
| Mains Frequency                                                                                                                                 | 50Hz                                                                                                                                                                                 |                                                                                                                                                                                  |
| IP Rating                                                                                                                                       | IP2XD                                                                                                                                                                                |                                                                                                                                                                                  |
| Contact Gap Minimum                                                                                                                             | 3mm                                                                                                                                                                                  |                                                                                                                                                                                  |
| Terminal Capacity 1                                                                                                                             | 3 x 6mm2                                                                                                                                                                             |                                                                                                                                                                                  |
| Terminal Capacity 2                                                                                                                             | 2 x 10mm2                                                                                                                                                                            |                                                                                                                                                                                  |
| Terminal Capacity 3                                                                                                                             | 1 x 16mm2                                                                                                                                                                            |                                                                                                                                                                                  |
| Earth Terminal Capacity 1                                                                                                                       | 3 x 6mm2                                                                                                                                                                             |                                                                                                                                                                                  |
| Earth Terminal Capacity 2                                                                                                                       | 2 x 10mm2                                                                                                                                                                            |                                                                                                                                                                                  |
| Earth Terminal Capacity 3                                                                                                                       | 1 x 16mm2                                                                                                                                                                            |                                                                                                                                                                                  |
| Product Class 1                                                                                                                                 | Must be earthed                                                                                                                                                                      |                                                                                                                                                                                  |
| Ambient Operating Temperature                                                                                                                   | -5° to +40°C                                                                                                                                                                         |                                                                                                                                                                                  |
| Recommended Location                                                                                                                            | Internal Use Only                                                                                                                                                                    |                                                                                                                                                                                  |
| Maximum Installation Altitude                                                                                                                   | 2000m                                                                                                                                                                                |                                                                                                                                                                                  |
| Standard/Approval                                                                                                                               | BS EN 60669-1                                                                                                                                                                        |                                                                                                                                                                                  |
| Patents and Trademarks                                                                                                                          | Linea is a Registered Trade Mark No 2398665 CFX is a Registered Trade Mark No 2398667 Patent No. GB 2383375B Linea-Perlina CFX SS2 is a UK Registered Design Certificate No. 2066588 |                                                                                                                                                                                  |
| All products listed conform to current British or<br>European standard and the product information is<br>correct at the time of going to press. | All accessories are manufactured under an accredited BS EN ISO 9001 : 2015 Quality Management System.                                                                                | It is the policy of the company to improve products as part of our development programme.  Therefore, we reserve the right to alter designs and dimensions without prior notice. |
| Illustrations and diagrams are reproduced within the limitations of reproduction and printing process and are not binding.                      | Due to manufacturing processes we cannot guarantee an exact colour match and shadings of of certain finishes                                                                         | Correct as at 17 October 2018 08:34 AM E&OE                                                                                                                                      |