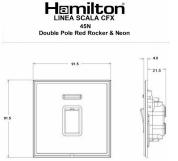

## LSX45NSN-BSB

Linea-Scala CFX Satin Nickel Frame/Bright Steel Front 1 gang 45A Double Pole Rocker and Neon Red/Black

Item Image

| ,,,                                                                                                                                             |                                                                                                                                                                                      |                                                                                                                                                                                  |
|-------------------------------------------------------------------------------------------------------------------------------------------------|--------------------------------------------------------------------------------------------------------------------------------------------------------------------------------------|----------------------------------------------------------------------------------------------------------------------------------------------------------------------------------|
| Primary Range                                                                                                                                   | Linea-Scala CFX                                                                                                                                                                      |                                                                                                                                                                                  |
| Insert Type                                                                                                                                     | 1 gang 45A Double Pole Red Rocker + Neon                                                                                                                                             |                                                                                                                                                                                  |
| Plate Finish                                                                                                                                    | Linea-Scala CFX Satin Nickel Frame/Bright Steel                                                                                                                                      |                                                                                                                                                                                  |
| Insert Colour                                                                                                                                   | Red/Black                                                                                                                                                                            |                                                                                                                                                                                  |
| EAN13 Barcode                                                                                                                                   | 5017504745714                                                                                                                                                                        |                                                                                                                                                                                  |
| Dimensions (Nominal)                                                                                                                            | Single: Height = 91.5mm Width = 91.5mm Depth = 4.0mm                                                                                                                                 |                                                                                                                                                                                  |
| Fixing Hole Centres                                                                                                                             | Box Fixing = 60.3mm Grid Fixing = CFX Clips                                                                                                                                          |                                                                                                                                                                                  |
| Minimum Wall Box Depth                                                                                                                          | 35mm                                                                                                                                                                                 |                                                                                                                                                                                  |
| Switched Poles                                                                                                                                  | Double                                                                                                                                                                               |                                                                                                                                                                                  |
| Current Rating                                                                                                                                  | 45 Amp                                                                                                                                                                               |                                                                                                                                                                                  |
| Voltage                                                                                                                                         | 220/250V AC                                                                                                                                                                          |                                                                                                                                                                                  |
| Maximum Load                                                                                                                                    | 45 Amp                                                                                                                                                                               |                                                                                                                                                                                  |
| Mains Frequency                                                                                                                                 | 50Hz                                                                                                                                                                                 |                                                                                                                                                                                  |
| IP Rating                                                                                                                                       | IP2XD                                                                                                                                                                                |                                                                                                                                                                                  |
| Contact Gap Minimum                                                                                                                             | 3mm                                                                                                                                                                                  |                                                                                                                                                                                  |
| Terminal Capacity 1                                                                                                                             | 3 x 6mm2                                                                                                                                                                             |                                                                                                                                                                                  |
| Terminal Capacity 2                                                                                                                             | 2 x 10mm2                                                                                                                                                                            |                                                                                                                                                                                  |
| Terminal Capacity 3                                                                                                                             | 1 x 16mm2                                                                                                                                                                            |                                                                                                                                                                                  |
| Earth Terminal Capacity 1                                                                                                                       | 3 x 6mm2                                                                                                                                                                             |                                                                                                                                                                                  |
| Earth Terminal Capacity 2                                                                                                                       | 2 x 10mm2                                                                                                                                                                            |                                                                                                                                                                                  |
| Earth Terminal Capacity 3                                                                                                                       | 1 x 16mm2                                                                                                                                                                            |                                                                                                                                                                                  |
| Product Class 1                                                                                                                                 | Must be earthed                                                                                                                                                                      |                                                                                                                                                                                  |
| Ambient Operating Temperature                                                                                                                   | -5° to +40°C                                                                                                                                                                         |                                                                                                                                                                                  |
| Recommended Location                                                                                                                            | Internal Use Only                                                                                                                                                                    |                                                                                                                                                                                  |
| Maximum Installation Altitude                                                                                                                   | 2000m                                                                                                                                                                                |                                                                                                                                                                                  |
| Standard/Approval                                                                                                                               | BS EN 60669-1                                                                                                                                                                        |                                                                                                                                                                                  |
| Patents and Trademarks                                                                                                                          | Linea is a Registered Trade Mark No 2398665 CFX is a Registered Trade Mark No 2398667 Patent No. GB 2383375B Linea-Perlina CFX SS2 is a UK Registered Design Certificate No. 2066588 |                                                                                                                                                                                  |
| All products listed conform to current British or<br>European standard and the product information is<br>correct at the time of going to press. | All accessories are manufactured under an accredited BS EN ISO 9001 : 2015 Quality Management System.                                                                                | It is the policy of the company to improve products as part of our development programme.  Therefore, we reserve the right to alter designs and dimensions without prior notice. |
| Illustrations and diagrams are reproduced within the limitations of reproduction and printing process and are not binding.                      | Due to manufacturing processes we cannot guarantee an exact colour match and shadings of of certain finishes                                                                         | Correct as at 17 October 2018 08:34 AM E&OE                                                                                                                                      |