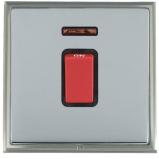

## LSX45NSN-BSB

Linea-Scala CFX Satin Nickel Frame/Bright Steel Front 1 gang 45A Double Pole Rocker and Neon Red/Black

Item Image

| ,,,                                                                                                                                             |                                                                                                                                                                                      |                                                                                                                                                                                  |
|-------------------------------------------------------------------------------------------------------------------------------------------------|--------------------------------------------------------------------------------------------------------------------------------------------------------------------------------------|----------------------------------------------------------------------------------------------------------------------------------------------------------------------------------|
| Primary Range                                                                                                                                   | Linea-Scala CFX                                                                                                                                                                      |                                                                                                                                                                                  |
| Insert Type                                                                                                                                     | 1 gang 45A Double Pole Red Rocker + Neon                                                                                                                                             |                                                                                                                                                                                  |
| Plate Finish                                                                                                                                    | Linea-Scala CFX Satin Nickel Frame/Bright Steel                                                                                                                                      |                                                                                                                                                                                  |
| Insert Colour                                                                                                                                   | Red/Black                                                                                                                                                                            |                                                                                                                                                                                  |
| EAN13 Barcode                                                                                                                                   | 5017504745714                                                                                                                                                                        |                                                                                                                                                                                  |
| Dimensions (Nominal)                                                                                                                            | Single: Height = 91.5mm Width = 91.5mm Depth = 4.0mm                                                                                                                                 |                                                                                                                                                                                  |
| Fixing Hole Centres                                                                                                                             | Box Fixing = 60.3mm Grid Fixing = CFX Clips                                                                                                                                          |                                                                                                                                                                                  |
| Minimum Wall Box Depth                                                                                                                          | 35mm                                                                                                                                                                                 |                                                                                                                                                                                  |
| Switched Poles                                                                                                                                  | Double                                                                                                                                                                               |                                                                                                                                                                                  |
| Current Rating                                                                                                                                  | 45 Amp                                                                                                                                                                               |                                                                                                                                                                                  |
| Voltage                                                                                                                                         | 220/250V AC                                                                                                                                                                          |                                                                                                                                                                                  |
| Maximum Load                                                                                                                                    | 45 Amp                                                                                                                                                                               |                                                                                                                                                                                  |
| Mains Frequency                                                                                                                                 | 50Hz                                                                                                                                                                                 |                                                                                                                                                                                  |
| IP Rating                                                                                                                                       | IP2XD                                                                                                                                                                                |                                                                                                                                                                                  |
| Contact Gap Minimum                                                                                                                             | 3mm                                                                                                                                                                                  |                                                                                                                                                                                  |
| Terminal Capacity 1                                                                                                                             | 3 x 6mm2                                                                                                                                                                             |                                                                                                                                                                                  |
| Terminal Capacity 2                                                                                                                             | 2 x 10mm2                                                                                                                                                                            |                                                                                                                                                                                  |
| Terminal Capacity 3                                                                                                                             | 1 x 16mm2                                                                                                                                                                            |                                                                                                                                                                                  |
| Earth Terminal Capacity 1                                                                                                                       | 3 x 6mm2                                                                                                                                                                             |                                                                                                                                                                                  |
| Earth Terminal Capacity 2                                                                                                                       | 2 x 10mm2                                                                                                                                                                            |                                                                                                                                                                                  |
| Earth Terminal Capacity 3                                                                                                                       | 1 x 16mm2                                                                                                                                                                            |                                                                                                                                                                                  |
| Product Class 1                                                                                                                                 | Must be earthed                                                                                                                                                                      |                                                                                                                                                                                  |
| Ambient Operating Temperature                                                                                                                   | -5° to +40°C                                                                                                                                                                         |                                                                                                                                                                                  |
| Recommended Location                                                                                                                            | Internal Use Only                                                                                                                                                                    |                                                                                                                                                                                  |
| Maximum Installation Altitude                                                                                                                   | 2000m                                                                                                                                                                                |                                                                                                                                                                                  |
| Standard/Approval                                                                                                                               | BS EN 60669-1                                                                                                                                                                        |                                                                                                                                                                                  |
| Patents and Trademarks                                                                                                                          | Linea is a Registered Trade Mark No 2398665 CFX is a Registered Trade Mark No 2398667 Patent No. GB 2383375B Linea-Perlina CFX SS2 is a UK Registered Design Certificate No. 2066588 |                                                                                                                                                                                  |
| All products listed conform to current British or<br>European standard and the product information is<br>correct at the time of going to press. | All accessories are manufactured under an accredited BS EN ISO 9001 : 2015 Quality Management System.                                                                                | It is the policy of the company to improve products as part of our development programme.  Therefore, we reserve the right to alter designs and dimensions without prior notice. |
| Illustrations and diagrams are reproduced within the limitations of reproduction and printing process and are not binding.                      | Due to manufacturing processes we cannot guarantee an exact colour match and shadings of of certain finishes                                                                         | Correct as at 17 October 2018 08:34 AM E&OE                                                                                                                                      |