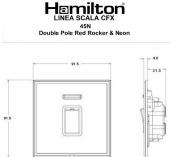

## Dimensions

| >1                                                                                                                                              |                                                                                                                                                                                      |                                                                                                                                                                                  |
|-------------------------------------------------------------------------------------------------------------------------------------------------|--------------------------------------------------------------------------------------------------------------------------------------------------------------------------------------|----------------------------------------------------------------------------------------------------------------------------------------------------------------------------------|
| Primary Range                                                                                                                                   | Linea-Scala CFX                                                                                                                                                                      |                                                                                                                                                                                  |
| Insert Type                                                                                                                                     | 1 gang 45A Double Pole Red Rocker + Neon                                                                                                                                             |                                                                                                                                                                                  |
| Plate Finish                                                                                                                                    | Linea-Scala CFX Satin Brass Frame/Satin Steel                                                                                                                                        |                                                                                                                                                                                  |
| Insert Colour                                                                                                                                   | Red/White                                                                                                                                                                            |                                                                                                                                                                                  |
| EAN13 Barcode                                                                                                                                   | 5017504664718                                                                                                                                                                        |                                                                                                                                                                                  |
| Dimensions (Nominal)                                                                                                                            | Single: Height = 91.5mm Width = 91.5mm Depth = 4.0mm                                                                                                                                 |                                                                                                                                                                                  |
| Fixing Hole Centres                                                                                                                             | Box Fixing = 60.3mm Grid Fixing = CFX Clips                                                                                                                                          |                                                                                                                                                                                  |
| Minimum Wall Box Depth                                                                                                                          | 35mm                                                                                                                                                                                 |                                                                                                                                                                                  |
| Switched Poles                                                                                                                                  | Double                                                                                                                                                                               |                                                                                                                                                                                  |
| Current Rating                                                                                                                                  | 45 Amp                                                                                                                                                                               |                                                                                                                                                                                  |
| Voltage                                                                                                                                         | 220/250V AC                                                                                                                                                                          |                                                                                                                                                                                  |
| Maximum Load                                                                                                                                    | 45 Amp                                                                                                                                                                               |                                                                                                                                                                                  |
| Mains Frequency                                                                                                                                 | 50Hz                                                                                                                                                                                 |                                                                                                                                                                                  |
| IP Rating                                                                                                                                       | IP2XD                                                                                                                                                                                |                                                                                                                                                                                  |
| Contact Gap Minimum                                                                                                                             | 3mm                                                                                                                                                                                  |                                                                                                                                                                                  |
| Terminal Capacity 1                                                                                                                             | 3 x 6mm2                                                                                                                                                                             |                                                                                                                                                                                  |
| Terminal Capacity 2                                                                                                                             | 2 x 10mm2                                                                                                                                                                            |                                                                                                                                                                                  |
| Terminal Capacity 3                                                                                                                             | 1 x 16mm2                                                                                                                                                                            |                                                                                                                                                                                  |
| Earth Terminal Capacity 1                                                                                                                       | 3 x 6mm2                                                                                                                                                                             |                                                                                                                                                                                  |
| Earth Terminal Capacity 2                                                                                                                       | 2 x 10mm2                                                                                                                                                                            |                                                                                                                                                                                  |
| Earth Terminal Capacity 3                                                                                                                       | 1 x 16mm2                                                                                                                                                                            |                                                                                                                                                                                  |
| Product Class 1                                                                                                                                 | Must be earthed                                                                                                                                                                      |                                                                                                                                                                                  |
| Ambient Operating Temperature                                                                                                                   | -5° to +40°C                                                                                                                                                                         |                                                                                                                                                                                  |
| Recommended Location                                                                                                                            | Internal Use Only                                                                                                                                                                    |                                                                                                                                                                                  |
| Maximum Installation Altitude                                                                                                                   | 2000m                                                                                                                                                                                |                                                                                                                                                                                  |
| Standard/Approval                                                                                                                               | BS EN 60669-1                                                                                                                                                                        |                                                                                                                                                                                  |
| Patents and Trademarks                                                                                                                          | Linea is a Registered Trade Mark No 2398665 CFX is a Registered Trade Mark No 2398667 Patent No. GB 2383375B Linea-Perlina CFX SS2 is a UK Registered Design Certificate No. 2066588 |                                                                                                                                                                                  |
| All products listed conform to current British or<br>European standard and the product information is<br>correct at the time of going to press. | All accessories are manufactured under an accredited BS EN ISO 9001 : 2015 Quality Management System.                                                                                | It is the policy of the company to improve products as part of our development programme.  Therefore, we reserve the right to alter designs and dimensions without prior notice. |
| Illustrations and diagrams are reproduced within the limitations of reproduction and printing                                                   | Due to manufacturing processes we cannot guarantee an exact colour match and shadings of of certain finishes                                                                         | Correct as at 17 October 2018 08:34 AM<br>E&OE                                                                                                                                   |