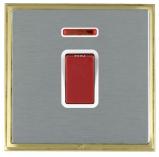

## LSX45NSB-SSW

Linea-Scala CFX Satin Brass Frame/Satin Steel Front 1 gang 45A Double Pole Rocker and Neon Red/White

Item Image