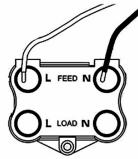

## Dimensions

| >1                                                                                                                                              |                                                                                                                                                                                      |                                                                                                                                                                                  |
|-------------------------------------------------------------------------------------------------------------------------------------------------|--------------------------------------------------------------------------------------------------------------------------------------------------------------------------------------|----------------------------------------------------------------------------------------------------------------------------------------------------------------------------------|
| Primary Range                                                                                                                                   | Linea-Scala CFX                                                                                                                                                                      |                                                                                                                                                                                  |
| Insert Type                                                                                                                                     | 1 gang 45A Double Pole Red Rocker + Neon                                                                                                                                             |                                                                                                                                                                                  |
| Plate Finish                                                                                                                                    | Linea-Scala CFX Satin Brass Frame/Satin Steel                                                                                                                                        |                                                                                                                                                                                  |
| Insert Colour                                                                                                                                   | Red/White                                                                                                                                                                            |                                                                                                                                                                                  |
| EAN13 Barcode                                                                                                                                   | 5017504664718                                                                                                                                                                        |                                                                                                                                                                                  |
| Dimensions (Nominal)                                                                                                                            | Single: Height = 91.5mm Width = 91.5mm Depth = 4.0mm                                                                                                                                 |                                                                                                                                                                                  |
| Fixing Hole Centres                                                                                                                             | Box Fixing = 60.3mm Grid Fixing = CFX Clips                                                                                                                                          |                                                                                                                                                                                  |
| Minimum Wall Box Depth                                                                                                                          | 35mm                                                                                                                                                                                 |                                                                                                                                                                                  |
| Switched Poles                                                                                                                                  | Double                                                                                                                                                                               |                                                                                                                                                                                  |
| Current Rating                                                                                                                                  | 45 Amp                                                                                                                                                                               |                                                                                                                                                                                  |
| Voltage                                                                                                                                         | 220/250V AC                                                                                                                                                                          |                                                                                                                                                                                  |
| Maximum Load                                                                                                                                    | 45 Amp                                                                                                                                                                               |                                                                                                                                                                                  |
| Mains Frequency                                                                                                                                 | 50Hz                                                                                                                                                                                 |                                                                                                                                                                                  |
| IP Rating                                                                                                                                       | IP2XD                                                                                                                                                                                |                                                                                                                                                                                  |
| Contact Gap Minimum                                                                                                                             | 3mm                                                                                                                                                                                  |                                                                                                                                                                                  |
| Terminal Capacity 1                                                                                                                             | 3 x 6mm2                                                                                                                                                                             |                                                                                                                                                                                  |
| Terminal Capacity 2                                                                                                                             | 2 x 10mm2                                                                                                                                                                            |                                                                                                                                                                                  |
| Terminal Capacity 3                                                                                                                             | 1 x 16mm2                                                                                                                                                                            |                                                                                                                                                                                  |
| Earth Terminal Capacity 1                                                                                                                       | 3 x 6mm2                                                                                                                                                                             |                                                                                                                                                                                  |
| Earth Terminal Capacity 2                                                                                                                       | 2 x 10mm2                                                                                                                                                                            |                                                                                                                                                                                  |
| Earth Terminal Capacity 3                                                                                                                       | 1 x 16mm2                                                                                                                                                                            |                                                                                                                                                                                  |
| Product Class 1                                                                                                                                 | Must be earthed                                                                                                                                                                      |                                                                                                                                                                                  |
| Ambient Operating Temperature                                                                                                                   | -5° to +40°C                                                                                                                                                                         |                                                                                                                                                                                  |
| Recommended Location                                                                                                                            | Internal Use Only                                                                                                                                                                    |                                                                                                                                                                                  |
| Maximum Installation Altitude                                                                                                                   | 2000m                                                                                                                                                                                |                                                                                                                                                                                  |
| Standard/Approval                                                                                                                               | BS EN 60669-1                                                                                                                                                                        |                                                                                                                                                                                  |
| Patents and Trademarks                                                                                                                          | Linea is a Registered Trade Mark No 2398665 CFX is a Registered Trade Mark No 2398667 Patent No. GB 2383375B Linea-Perlina CFX SS2 is a UK Registered Design Certificate No. 2066588 |                                                                                                                                                                                  |
| All products listed conform to current British or<br>European standard and the product information is<br>correct at the time of going to press. | All accessories are manufactured under an accredited BS EN ISO 9001 : 2015 Quality Management System.                                                                                | It is the policy of the company to improve products as part of our development programme.  Therefore, we reserve the right to alter designs and dimensions without prior notice. |
| Illustrations and diagrams are reproduced within the limitations of reproduction and printing                                                   | Due to manufacturing processes we cannot guarantee an exact colour match and shadings of of certain finishes                                                                         | Correct as at 17 October 2018 08:34 AM<br>E&OE                                                                                                                                   |