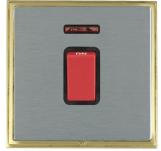

## LSX45NSB-SSB

Linea-Scala CFX Satin Brass Frame/Satin Steel Front 1 gang 45A Double Pole Rocker and Neon Red/Black

Item Image

| »ı                                                                                                                                              |                                                                                                                                                                                      |                                                                                                                                                                                  |
|-------------------------------------------------------------------------------------------------------------------------------------------------|--------------------------------------------------------------------------------------------------------------------------------------------------------------------------------------|----------------------------------------------------------------------------------------------------------------------------------------------------------------------------------|
| Primary Range                                                                                                                                   | Linea-Scala CFX                                                                                                                                                                      |                                                                                                                                                                                  |
| Insert Type                                                                                                                                     | 1 gang 45A Double Pole Red Rocker + Neon                                                                                                                                             |                                                                                                                                                                                  |
| Plate Finish                                                                                                                                    | Linea-Scala CFX Satin Brass Frame/Satin Steel                                                                                                                                        |                                                                                                                                                                                  |
| Insert Colour                                                                                                                                   | Red/Black                                                                                                                                                                            |                                                                                                                                                                                  |
| EAN13 Barcode                                                                                                                                   | 5017504665715                                                                                                                                                                        |                                                                                                                                                                                  |
|                                                                                                                                                 | Single: Height = 91.5mm Width = 91.5mm Depth = 4.0mm                                                                                                                                 |                                                                                                                                                                                  |
| Dimensions (Nominal)                                                                                                                            |                                                                                                                                                                                      |                                                                                                                                                                                  |
| Fixing Hole Centres                                                                                                                             | Box Fixing = 60.3mm Grid Fixing = CFX Clips                                                                                                                                          |                                                                                                                                                                                  |
| Minimum Wall Box Depth                                                                                                                          | 35mm                                                                                                                                                                                 |                                                                                                                                                                                  |
| Switched Poles                                                                                                                                  | Double                                                                                                                                                                               |                                                                                                                                                                                  |
| Current Rating                                                                                                                                  | 45 Amp                                                                                                                                                                               |                                                                                                                                                                                  |
| Voltage                                                                                                                                         | 220/250V AC                                                                                                                                                                          |                                                                                                                                                                                  |
| Maximum Load                                                                                                                                    | 45 Amp                                                                                                                                                                               |                                                                                                                                                                                  |
| Mains Frequency                                                                                                                                 | 50Hz                                                                                                                                                                                 |                                                                                                                                                                                  |
| IP Rating                                                                                                                                       | IP2XD                                                                                                                                                                                |                                                                                                                                                                                  |
| Contact Gap Minimum                                                                                                                             | 3mm                                                                                                                                                                                  |                                                                                                                                                                                  |
| Terminal Capacity 1                                                                                                                             | 3 x 6mm2                                                                                                                                                                             |                                                                                                                                                                                  |
| Terminal Capacity 2                                                                                                                             | 2 x 10mm2                                                                                                                                                                            |                                                                                                                                                                                  |
| Terminal Capacity 3                                                                                                                             | 1 x 16mm2                                                                                                                                                                            |                                                                                                                                                                                  |
| Earth Terminal Capacity 1                                                                                                                       | 3 x 6mm2                                                                                                                                                                             |                                                                                                                                                                                  |
| Earth Terminal Capacity 2                                                                                                                       | 2 x 10mm2                                                                                                                                                                            |                                                                                                                                                                                  |
| Earth Terminal Capacity 3                                                                                                                       | 1 x 16mm2                                                                                                                                                                            |                                                                                                                                                                                  |
| Product Class 1                                                                                                                                 | Must be earthed                                                                                                                                                                      |                                                                                                                                                                                  |
| Ambient Operating Temperature                                                                                                                   | -5° to +40°C                                                                                                                                                                         |                                                                                                                                                                                  |
| Recommended Location                                                                                                                            | Internal Use Only                                                                                                                                                                    |                                                                                                                                                                                  |
| Maximum Installation Altitude                                                                                                                   | 2000m                                                                                                                                                                                |                                                                                                                                                                                  |
| Standard/Approval                                                                                                                               | BS EN 60669-1                                                                                                                                                                        |                                                                                                                                                                                  |
| Patents and Trademarks                                                                                                                          | Linea is a Registered Trade Mark No 2398665 CFX is a Registered Trade Mark No 2398667 Patent No. GB 2383375B Linea-Perlina CFX SS2 is a UK Registered Design Certificate No. 2066588 |                                                                                                                                                                                  |
| All products listed conform to current British or<br>European standard and the product information is<br>correct at the time of going to press. | All accessories are manufactured under an accredited BS EN ISO 9001 : 2015 Quality Management System.                                                                                | It is the policy of the company to improve products as part of our development programme.  Therefore, we reserve the right to alter designs and dimensions without prior notice. |
| Illustrations and diagrams are reproduced within<br>the limitations of reproduction and printing<br>process and are not binding.                | Due to manufacturing processes we cannot guarantee an exact colour match and shadings of of certain finishes.                                                                        | Correct as at 17 October 2018 08:34 AM E&OE                                                                                                                                      |
|                                                                                                                                                 |                                                                                                                                                                                      |                                                                                                                                                                                  |