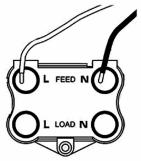

## LSX45NSB-SSB

Linea-Scala CFX Satin Brass Frame/Satin Steel Front 1 gang 45A Double Pole Rocker and Neon Red/Black

Item Image

| »ı                                                                                                                                              |                                                                                                                                                                                      |                                                                                                                                                                                  |
|-------------------------------------------------------------------------------------------------------------------------------------------------|--------------------------------------------------------------------------------------------------------------------------------------------------------------------------------------|----------------------------------------------------------------------------------------------------------------------------------------------------------------------------------|
| Primary Range                                                                                                                                   | Linea-Scala CFX                                                                                                                                                                      |                                                                                                                                                                                  |
| Insert Type                                                                                                                                     | 1 gang 45A Double Pole Red Rocker + Neon                                                                                                                                             |                                                                                                                                                                                  |
| Plate Finish                                                                                                                                    | Linea-Scala CFX Satin Brass Frame/Satin Steel                                                                                                                                        |                                                                                                                                                                                  |
| Insert Colour                                                                                                                                   | Red/Black                                                                                                                                                                            |                                                                                                                                                                                  |
| EAN13 Barcode                                                                                                                                   | 5017504665715                                                                                                                                                                        |                                                                                                                                                                                  |
|                                                                                                                                                 | Single: Height = 91.5mm Width = 91.5mm Depth = 4.0mm                                                                                                                                 |                                                                                                                                                                                  |
| Dimensions (Nominal)                                                                                                                            |                                                                                                                                                                                      |                                                                                                                                                                                  |
| Fixing Hole Centres                                                                                                                             | Box Fixing = 60.3mm Grid Fixing = CFX Clips                                                                                                                                          |                                                                                                                                                                                  |
| Minimum Wall Box Depth                                                                                                                          | 35mm                                                                                                                                                                                 |                                                                                                                                                                                  |
| Switched Poles                                                                                                                                  | Double                                                                                                                                                                               |                                                                                                                                                                                  |
| Current Rating                                                                                                                                  | 45 Amp                                                                                                                                                                               |                                                                                                                                                                                  |
| Voltage                                                                                                                                         | 220/250V AC                                                                                                                                                                          |                                                                                                                                                                                  |
| Maximum Load                                                                                                                                    | 45 Amp                                                                                                                                                                               |                                                                                                                                                                                  |
| Mains Frequency                                                                                                                                 | 50Hz                                                                                                                                                                                 |                                                                                                                                                                                  |
| IP Rating                                                                                                                                       | IP2XD                                                                                                                                                                                |                                                                                                                                                                                  |
| Contact Gap Minimum                                                                                                                             | 3mm                                                                                                                                                                                  |                                                                                                                                                                                  |
| Terminal Capacity 1                                                                                                                             | 3 x 6mm2                                                                                                                                                                             |                                                                                                                                                                                  |
| Terminal Capacity 2                                                                                                                             | 2 x 10mm2                                                                                                                                                                            |                                                                                                                                                                                  |
| Terminal Capacity 3                                                                                                                             | 1 x 16mm2                                                                                                                                                                            |                                                                                                                                                                                  |
| Earth Terminal Capacity 1                                                                                                                       | 3 x 6mm2                                                                                                                                                                             |                                                                                                                                                                                  |
| Earth Terminal Capacity 2                                                                                                                       | 2 x 10mm2                                                                                                                                                                            |                                                                                                                                                                                  |
| Earth Terminal Capacity 3                                                                                                                       | 1 x 16mm2                                                                                                                                                                            |                                                                                                                                                                                  |
| Product Class 1                                                                                                                                 | Must be earthed                                                                                                                                                                      |                                                                                                                                                                                  |
| Ambient Operating Temperature                                                                                                                   | -5° to +40°C                                                                                                                                                                         |                                                                                                                                                                                  |
| Recommended Location                                                                                                                            | Internal Use Only                                                                                                                                                                    |                                                                                                                                                                                  |
| Maximum Installation Altitude                                                                                                                   | 2000m                                                                                                                                                                                |                                                                                                                                                                                  |
| Standard/Approval                                                                                                                               | BS EN 60669-1                                                                                                                                                                        |                                                                                                                                                                                  |
| Patents and Trademarks                                                                                                                          | Linea is a Registered Trade Mark No 2398665 CFX is a Registered Trade Mark No 2398667 Patent No. GB 2383375B Linea-Perlina CFX SS2 is a UK Registered Design Certificate No. 2066588 |                                                                                                                                                                                  |
| All products listed conform to current British or<br>European standard and the product information is<br>correct at the time of going to press. | All accessories are manufactured under an accredited BS EN ISO 9001 : 2015 Quality Management System.                                                                                | It is the policy of the company to improve products as part of our development programme.  Therefore, we reserve the right to alter designs and dimensions without prior notice. |
| Illustrations and diagrams are reproduced within<br>the limitations of reproduction and printing<br>process and are not binding.                | Due to manufacturing processes we cannot guarantee an exact colour match and shadings of of certain finishes.                                                                        | Correct as at 17 October 2018 08:34 AM E&OE                                                                                                                                      |
|                                                                                                                                                 |                                                                                                                                                                                      |                                                                                                                                                                                  |