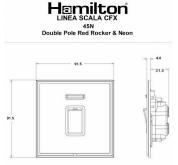

## LSX45NSB-SSB

Linea-Scala CFX Satin Brass Frame/Satin Steel Front 1 gang 45A Double Pole Rocker and Neon Red/Black

Item Image

| »ı                                                                                                                                              |                                                                                                                                                                                      |                                                                                                                                                                                  |
|-------------------------------------------------------------------------------------------------------------------------------------------------|--------------------------------------------------------------------------------------------------------------------------------------------------------------------------------------|----------------------------------------------------------------------------------------------------------------------------------------------------------------------------------|
| Primary Range                                                                                                                                   | Linea-Scala CFX                                                                                                                                                                      |                                                                                                                                                                                  |
| Insert Type                                                                                                                                     | 1 gang 45A Double Pole Red Rocker + Neon                                                                                                                                             |                                                                                                                                                                                  |
| Plate Finish                                                                                                                                    | Linea-Scala CFX Satin Brass Frame/Satin Steel                                                                                                                                        |                                                                                                                                                                                  |
| Insert Colour                                                                                                                                   | Red/Black                                                                                                                                                                            |                                                                                                                                                                                  |
| EAN13 Barcode                                                                                                                                   | 5017504665715                                                                                                                                                                        |                                                                                                                                                                                  |
|                                                                                                                                                 | Single: Height = 91.5mm Width = 91.5mm Depth = 4.0mm                                                                                                                                 |                                                                                                                                                                                  |
| Dimensions (Nominal)                                                                                                                            |                                                                                                                                                                                      |                                                                                                                                                                                  |
| Fixing Hole Centres                                                                                                                             | Box Fixing = 60.3mm Grid Fixing = CFX Clips                                                                                                                                          |                                                                                                                                                                                  |
| Minimum Wall Box Depth                                                                                                                          | 35mm                                                                                                                                                                                 |                                                                                                                                                                                  |
| Switched Poles                                                                                                                                  | Double                                                                                                                                                                               |                                                                                                                                                                                  |
| Current Rating                                                                                                                                  | 45 Amp                                                                                                                                                                               |                                                                                                                                                                                  |
| Voltage                                                                                                                                         | 220/250V AC                                                                                                                                                                          |                                                                                                                                                                                  |
| Maximum Load                                                                                                                                    | 45 Amp                                                                                                                                                                               |                                                                                                                                                                                  |
| Mains Frequency                                                                                                                                 | 50Hz                                                                                                                                                                                 |                                                                                                                                                                                  |
| IP Rating                                                                                                                                       | IP2XD                                                                                                                                                                                |                                                                                                                                                                                  |
| Contact Gap Minimum                                                                                                                             | 3mm                                                                                                                                                                                  |                                                                                                                                                                                  |
| Terminal Capacity 1                                                                                                                             | 3 x 6mm2                                                                                                                                                                             |                                                                                                                                                                                  |
| Terminal Capacity 2                                                                                                                             | 2 x 10mm2                                                                                                                                                                            |                                                                                                                                                                                  |
| Terminal Capacity 3                                                                                                                             | 1 x 16mm2                                                                                                                                                                            |                                                                                                                                                                                  |
| Earth Terminal Capacity 1                                                                                                                       | 3 x 6mm2                                                                                                                                                                             |                                                                                                                                                                                  |
| Earth Terminal Capacity 2                                                                                                                       | 2 x 10mm2                                                                                                                                                                            |                                                                                                                                                                                  |
| Earth Terminal Capacity 3                                                                                                                       | 1 x 16mm2                                                                                                                                                                            |                                                                                                                                                                                  |
| Product Class 1                                                                                                                                 | Must be earthed                                                                                                                                                                      |                                                                                                                                                                                  |
| Ambient Operating Temperature                                                                                                                   | -5° to +40°C                                                                                                                                                                         |                                                                                                                                                                                  |
| Recommended Location                                                                                                                            | Internal Use Only                                                                                                                                                                    |                                                                                                                                                                                  |
| Maximum Installation Altitude                                                                                                                   | 2000m                                                                                                                                                                                |                                                                                                                                                                                  |
| Standard/Approval                                                                                                                               | BS EN 60669-1                                                                                                                                                                        |                                                                                                                                                                                  |
| Patents and Trademarks                                                                                                                          | Linea is a Registered Trade Mark No 2398665 CFX is a Registered Trade Mark No 2398667 Patent No. GB 2383375B Linea-Perlina CFX SS2 is a UK Registered Design Certificate No. 2066588 |                                                                                                                                                                                  |
| All products listed conform to current British or<br>European standard and the product information is<br>correct at the time of going to press. | All accessories are manufactured under an accredited BS EN ISO 9001 : 2015 Quality Management System.                                                                                | It is the policy of the company to improve products as part of our development programme.  Therefore, we reserve the right to alter designs and dimensions without prior notice. |
| Illustrations and diagrams are reproduced within<br>the limitations of reproduction and printing<br>process and are not binding.                | Due to manufacturing processes we cannot guarantee an exact colour match and shadings of of certain finishes.                                                                        | Correct as at 17 October 2018 08:34 AM E&OE                                                                                                                                      |
|                                                                                                                                                 |                                                                                                                                                                                      |                                                                                                                                                                                  |