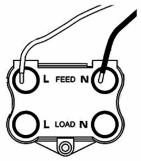

## LSX45NSB-SBW

Linea-Scala CFX Satin Brass Frame/Satin Brass Front 1 gang 45A Double Pole Rocker and Neon Red/White

Item Image

| 21                                                                                                                                              |                                                                                                                                                                                      | ,                                                                                                                                                                                |
|-------------------------------------------------------------------------------------------------------------------------------------------------|--------------------------------------------------------------------------------------------------------------------------------------------------------------------------------------|----------------------------------------------------------------------------------------------------------------------------------------------------------------------------------|
| Primary Range                                                                                                                                   | Linea-Scala CFX                                                                                                                                                                      |                                                                                                                                                                                  |
| Insert Type                                                                                                                                     | 1 gang 45A Double Pole Red Rocker + Neon                                                                                                                                             |                                                                                                                                                                                  |
| Plate Finish                                                                                                                                    | Linea-Scala CFX Satin Brass Frame/Satin Brass                                                                                                                                        |                                                                                                                                                                                  |
| Insert Colour                                                                                                                                   | Red/White                                                                                                                                                                            |                                                                                                                                                                                  |
| EAN13 Barcode                                                                                                                                   | 5017504654719                                                                                                                                                                        |                                                                                                                                                                                  |
| Dimensions (Nominal)                                                                                                                            | Single: Height = 91.5mm Width = 91.5mm Depth = 4.0mm                                                                                                                                 |                                                                                                                                                                                  |
| Fixing Hole Centres                                                                                                                             | Box Fixing = 60.3mm Grid Fixing = CFX Clips                                                                                                                                          |                                                                                                                                                                                  |
| Minimum Wall Box Depth                                                                                                                          | 35mm                                                                                                                                                                                 |                                                                                                                                                                                  |
| Switched Poles                                                                                                                                  | Double                                                                                                                                                                               |                                                                                                                                                                                  |
| Current Rating                                                                                                                                  | 45 Amp                                                                                                                                                                               |                                                                                                                                                                                  |
| Voltage                                                                                                                                         | 220/250V AC                                                                                                                                                                          |                                                                                                                                                                                  |
| Maximum Load                                                                                                                                    | 45 Amp                                                                                                                                                                               |                                                                                                                                                                                  |
| Mains Frequency                                                                                                                                 | 50Hz                                                                                                                                                                                 |                                                                                                                                                                                  |
| IP Rating                                                                                                                                       | IP2XD                                                                                                                                                                                |                                                                                                                                                                                  |
| Contact Gap Minimum                                                                                                                             | 3mm                                                                                                                                                                                  |                                                                                                                                                                                  |
| Terminal Capacity 1                                                                                                                             | 3 x 6mm2                                                                                                                                                                             |                                                                                                                                                                                  |
| Terminal Capacity 2                                                                                                                             | 2 x 10mm2                                                                                                                                                                            |                                                                                                                                                                                  |
| Terminal Capacity 3                                                                                                                             | 1 x 16mm2                                                                                                                                                                            |                                                                                                                                                                                  |
| Earth Terminal Capacity 1                                                                                                                       | 3 x 6mm2                                                                                                                                                                             |                                                                                                                                                                                  |
| Earth Terminal Capacity 2                                                                                                                       | 2 x 10mm2                                                                                                                                                                            |                                                                                                                                                                                  |
| Earth Terminal Capacity 3                                                                                                                       | 1 x 16mm2                                                                                                                                                                            |                                                                                                                                                                                  |
| Product Class 1                                                                                                                                 | Must be earthed                                                                                                                                                                      |                                                                                                                                                                                  |
| Ambient Operating Temperature                                                                                                                   | -5° to +40°C                                                                                                                                                                         |                                                                                                                                                                                  |
| Recommended Location                                                                                                                            | Internal Use Only                                                                                                                                                                    |                                                                                                                                                                                  |
| Maximum Installation Altitude                                                                                                                   | 2000m                                                                                                                                                                                |                                                                                                                                                                                  |
| Standard/Approval                                                                                                                               | BS EN 60669-1                                                                                                                                                                        |                                                                                                                                                                                  |
| Patents and Trademarks                                                                                                                          | Linea is a Registered Trade Mark No 2398665 CFX is a Registered Trade Mark No 2398667 Patent No. GB 2383375B Linea-Perlina CFX SS2 is a UK Registered Design Certificate No. 2066588 |                                                                                                                                                                                  |
| All products listed conform to current British or<br>European standard and the product information is<br>correct at the time of going to press. | All accessories are manufactured under an accredited BS EN ISO 9001 : 2015 Quality Management System.                                                                                | It is the policy of the company to improve products as part of our development programme.  Therefore, we reserve the right to alter designs and dimensions without prior notice. |
| Illustrations and diagrams are reproduced within the limitations of reproduction and printing process and are not binding.                      | Due to manufacturing processes we cannot guarantee an exact colour match and shadings of of certain finishes.                                                                        | Correct as at 17 October 2018 08:34 AM E&OE                                                                                                                                      |