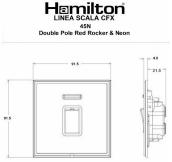

## LSX45NSB-SBW

Linea-Scala CFX Satin Brass Frame/Satin Brass Front 1 gang 45A Double Pole Rocker and Neon Red/White

Item Image

| 21                                                                                                                                              |                                                                                                                                                                                      | ,                                                                                                                                                                                |
|-------------------------------------------------------------------------------------------------------------------------------------------------|--------------------------------------------------------------------------------------------------------------------------------------------------------------------------------------|----------------------------------------------------------------------------------------------------------------------------------------------------------------------------------|
| Primary Range                                                                                                                                   | Linea-Scala CFX                                                                                                                                                                      |                                                                                                                                                                                  |
| Insert Type                                                                                                                                     | 1 gang 45A Double Pole Red Rocker + Neon                                                                                                                                             |                                                                                                                                                                                  |
| Plate Finish                                                                                                                                    | Linea-Scala CFX Satin Brass Frame/Satin Brass                                                                                                                                        |                                                                                                                                                                                  |
| Insert Colour                                                                                                                                   | Red/White                                                                                                                                                                            |                                                                                                                                                                                  |
| EAN13 Barcode                                                                                                                                   | 5017504654719                                                                                                                                                                        |                                                                                                                                                                                  |
| Dimensions (Nominal)                                                                                                                            | Single: Height = 91.5mm Width = 91.5mm Depth = 4.0mm                                                                                                                                 |                                                                                                                                                                                  |
| Fixing Hole Centres                                                                                                                             | Box Fixing = 60.3mm Grid Fixing = CFX Clips                                                                                                                                          |                                                                                                                                                                                  |
| Minimum Wall Box Depth                                                                                                                          | 35mm                                                                                                                                                                                 |                                                                                                                                                                                  |
| Switched Poles                                                                                                                                  | Double                                                                                                                                                                               |                                                                                                                                                                                  |
| Current Rating                                                                                                                                  | 45 Amp                                                                                                                                                                               |                                                                                                                                                                                  |
| Voltage                                                                                                                                         | 220/250V AC                                                                                                                                                                          |                                                                                                                                                                                  |
| Maximum Load                                                                                                                                    | 45 Amp                                                                                                                                                                               |                                                                                                                                                                                  |
| Mains Frequency                                                                                                                                 | 50Hz                                                                                                                                                                                 |                                                                                                                                                                                  |
| IP Rating                                                                                                                                       | IP2XD                                                                                                                                                                                |                                                                                                                                                                                  |
| Contact Gap Minimum                                                                                                                             | 3mm                                                                                                                                                                                  |                                                                                                                                                                                  |
| Terminal Capacity 1                                                                                                                             | 3 x 6mm2                                                                                                                                                                             |                                                                                                                                                                                  |
| Terminal Capacity 2                                                                                                                             | 2 x 10mm2                                                                                                                                                                            |                                                                                                                                                                                  |
| Terminal Capacity 3                                                                                                                             | 1 x 16mm2                                                                                                                                                                            |                                                                                                                                                                                  |
| Earth Terminal Capacity 1                                                                                                                       | 3 x 6mm2                                                                                                                                                                             |                                                                                                                                                                                  |
| Earth Terminal Capacity 2                                                                                                                       | 2 x 10mm2                                                                                                                                                                            |                                                                                                                                                                                  |
| Earth Terminal Capacity 3                                                                                                                       | 1 x 16mm2                                                                                                                                                                            |                                                                                                                                                                                  |
| Product Class 1                                                                                                                                 | Must be earthed                                                                                                                                                                      |                                                                                                                                                                                  |
| Ambient Operating Temperature                                                                                                                   | -5° to +40°C                                                                                                                                                                         |                                                                                                                                                                                  |
| Recommended Location                                                                                                                            | Internal Use Only                                                                                                                                                                    |                                                                                                                                                                                  |
| Maximum Installation Altitude                                                                                                                   | 2000m                                                                                                                                                                                |                                                                                                                                                                                  |
| Standard/Approval                                                                                                                               | BS EN 60669-1                                                                                                                                                                        |                                                                                                                                                                                  |
| Patents and Trademarks                                                                                                                          | Linea is a Registered Trade Mark No 2398665 CFX is a Registered Trade Mark No 2398667 Patent No. GB 2383375B Linea-Perlina CFX SS2 is a UK Registered Design Certificate No. 2066588 |                                                                                                                                                                                  |
| All products listed conform to current British or<br>European standard and the product information is<br>correct at the time of going to press. | All accessories are manufactured under an accredited BS EN ISO 9001 : 2015 Quality Management System.                                                                                | It is the policy of the company to improve products as part of our development programme.  Therefore, we reserve the right to alter designs and dimensions without prior notice. |
| Illustrations and diagrams are reproduced within the limitations of reproduction and printing process and are not binding.                      | Due to manufacturing processes we cannot guarantee an exact colour match and shadings of of certain finishes.                                                                        | Correct as at 17 October 2018 08:34 AM E&OE                                                                                                                                      |