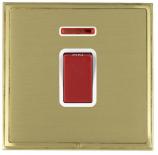

## LSX45NSB-SBW

Linea-Scala CFX Satin Brass Frame/Satin Brass Front 1 gang 45A Double Pole Rocker and Neon Red/White

Item Image

| 21                                                                                                                                              |                                                                                                                                                                                      | ,                                                                                                                                                                                |
|-------------------------------------------------------------------------------------------------------------------------------------------------|--------------------------------------------------------------------------------------------------------------------------------------------------------------------------------------|----------------------------------------------------------------------------------------------------------------------------------------------------------------------------------|
| Primary Range                                                                                                                                   | Linea-Scala CFX                                                                                                                                                                      |                                                                                                                                                                                  |
| Insert Type                                                                                                                                     | 1 gang 45A Double Pole Red Rocker + Neon                                                                                                                                             |                                                                                                                                                                                  |
| Plate Finish                                                                                                                                    | Linea-Scala CFX Satin Brass Frame/Satin Brass                                                                                                                                        |                                                                                                                                                                                  |
| Insert Colour                                                                                                                                   | Red/White                                                                                                                                                                            |                                                                                                                                                                                  |
| EAN13 Barcode                                                                                                                                   | 5017504654719                                                                                                                                                                        |                                                                                                                                                                                  |
| Dimensions (Nominal)                                                                                                                            | Single: Height = 91.5mm Width = 91.5mm Depth = 4.0mm                                                                                                                                 |                                                                                                                                                                                  |
| Fixing Hole Centres                                                                                                                             | Box Fixing = 60.3mm Grid Fixing = CFX Clips                                                                                                                                          |                                                                                                                                                                                  |
| Minimum Wall Box Depth                                                                                                                          | 35mm                                                                                                                                                                                 |                                                                                                                                                                                  |
| Switched Poles                                                                                                                                  | Double                                                                                                                                                                               |                                                                                                                                                                                  |
| Current Rating                                                                                                                                  | 45 Amp                                                                                                                                                                               |                                                                                                                                                                                  |
| Voltage                                                                                                                                         | 220/250V AC                                                                                                                                                                          |                                                                                                                                                                                  |
| Maximum Load                                                                                                                                    | 45 Amp                                                                                                                                                                               |                                                                                                                                                                                  |
| Mains Frequency                                                                                                                                 | 50Hz                                                                                                                                                                                 |                                                                                                                                                                                  |
| IP Rating                                                                                                                                       | IP2XD                                                                                                                                                                                |                                                                                                                                                                                  |
| Contact Gap Minimum                                                                                                                             | 3mm                                                                                                                                                                                  |                                                                                                                                                                                  |
| Terminal Capacity 1                                                                                                                             | 3 x 6mm2                                                                                                                                                                             |                                                                                                                                                                                  |
| Terminal Capacity 2                                                                                                                             | 2 x 10mm2                                                                                                                                                                            |                                                                                                                                                                                  |
| Terminal Capacity 3                                                                                                                             | 1 x 16mm2                                                                                                                                                                            |                                                                                                                                                                                  |
| Earth Terminal Capacity 1                                                                                                                       | 3 x 6mm2                                                                                                                                                                             |                                                                                                                                                                                  |
| Earth Terminal Capacity 2                                                                                                                       | 2 x 10mm2                                                                                                                                                                            |                                                                                                                                                                                  |
| Earth Terminal Capacity 3                                                                                                                       | 1 x 16mm2                                                                                                                                                                            |                                                                                                                                                                                  |
| Product Class 1                                                                                                                                 | Must be earthed                                                                                                                                                                      |                                                                                                                                                                                  |
| Ambient Operating Temperature                                                                                                                   | -5° to +40°C                                                                                                                                                                         |                                                                                                                                                                                  |
| Recommended Location                                                                                                                            | Internal Use Only                                                                                                                                                                    |                                                                                                                                                                                  |
| Maximum Installation Altitude                                                                                                                   | 2000m                                                                                                                                                                                |                                                                                                                                                                                  |
| Standard/Approval                                                                                                                               | BS EN 60669-1                                                                                                                                                                        |                                                                                                                                                                                  |
| Patents and Trademarks                                                                                                                          | Linea is a Registered Trade Mark No 2398665 CFX is a Registered Trade Mark No 2398667 Patent No. GB 2383375B Linea-Perlina CFX SS2 is a UK Registered Design Certificate No. 2066588 |                                                                                                                                                                                  |
| All products listed conform to current British or<br>European standard and the product information is<br>correct at the time of going to press. | All accessories are manufactured under an accredited BS EN ISO 9001 : 2015 Quality Management System.                                                                                | It is the policy of the company to improve products as part of our development programme.  Therefore, we reserve the right to alter designs and dimensions without prior notice. |
| Illustrations and diagrams are reproduced within the limitations of reproduction and printing process and are not binding.                      | Due to manufacturing processes we cannot guarantee an exact colour match and shadings of of certain finishes.                                                                        | Correct as at 17 October 2018 08:34 AM E&OE                                                                                                                                      |