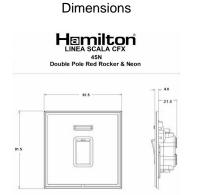

## LSX45NPB-BSW

Linea-Scala CFX Polished Brass Frame/Bright Steel Front 1 gang 45A Double Pole Rocker and Neon Red/White

Wiring

Item Image

|                                                                                                                                                 | OL LOAD NO                                                                                                                                                                           |                                                                                                                                                                                  |
|-------------------------------------------------------------------------------------------------------------------------------------------------|--------------------------------------------------------------------------------------------------------------------------------------------------------------------------------------|----------------------------------------------------------------------------------------------------------------------------------------------------------------------------------|
| Primary Range                                                                                                                                   | Linea-Scala CFX                                                                                                                                                                      |                                                                                                                                                                                  |
| Insert Type                                                                                                                                     | 1 gang 45A Double Pole Red Rocker + Neon                                                                                                                                             |                                                                                                                                                                                  |
| Plate Finish                                                                                                                                    | Linea-Scala CFX Polished Brass Frame/Bright Steel                                                                                                                                    |                                                                                                                                                                                  |
| Insert Colour                                                                                                                                   | Red/White                                                                                                                                                                            |                                                                                                                                                                                  |
| EAN13 Barcode                                                                                                                                   | 5017504634711                                                                                                                                                                        |                                                                                                                                                                                  |
| Dimensions (Nominal)                                                                                                                            | Single: Height = 91.5mm Width = 91.5mm Depth = 4.0mm                                                                                                                                 |                                                                                                                                                                                  |
| Fixing Hole Centres                                                                                                                             | Box Fixing = 60.3mm Grid Fixing = CFX Clips                                                                                                                                          |                                                                                                                                                                                  |
| Minimum Wall Box Depth                                                                                                                          | 35mm                                                                                                                                                                                 |                                                                                                                                                                                  |
| Switched Poles                                                                                                                                  | Double                                                                                                                                                                               |                                                                                                                                                                                  |
| Current Rating                                                                                                                                  | 45 Amp                                                                                                                                                                               |                                                                                                                                                                                  |
| Voltage                                                                                                                                         | 220/250V AC                                                                                                                                                                          |                                                                                                                                                                                  |
| Maximum Load                                                                                                                                    | 45 Amp                                                                                                                                                                               |                                                                                                                                                                                  |
| Mains Frequency                                                                                                                                 | 50Hz                                                                                                                                                                                 |                                                                                                                                                                                  |
| IP Rating                                                                                                                                       | IP2XD                                                                                                                                                                                |                                                                                                                                                                                  |
| Contact Gap Minimum                                                                                                                             | 3mm                                                                                                                                                                                  |                                                                                                                                                                                  |
| Terminal Capacity 1                                                                                                                             | 3 x 6mm2                                                                                                                                                                             |                                                                                                                                                                                  |
| Terminal Capacity 2                                                                                                                             | 2 x 10mm2                                                                                                                                                                            |                                                                                                                                                                                  |
| Terminal Capacity 3                                                                                                                             | 1 x 16mm2                                                                                                                                                                            |                                                                                                                                                                                  |
| Earth Terminal Capacity 1                                                                                                                       | 3 x 6mm2                                                                                                                                                                             |                                                                                                                                                                                  |
| Earth Terminal Capacity 2                                                                                                                       | 2 x 10mm2                                                                                                                                                                            |                                                                                                                                                                                  |
| Earth Terminal Capacity 3                                                                                                                       | 1 x 16mm2                                                                                                                                                                            |                                                                                                                                                                                  |
| Product Class 1                                                                                                                                 | Must be earthed                                                                                                                                                                      |                                                                                                                                                                                  |
| Ambient Operating Temperature                                                                                                                   | -5° to +40°C                                                                                                                                                                         |                                                                                                                                                                                  |
| Recommended Location                                                                                                                            | Internal Use Only                                                                                                                                                                    |                                                                                                                                                                                  |
| Maximum Installation Altitude                                                                                                                   | 2000m                                                                                                                                                                                |                                                                                                                                                                                  |
| Standard/Approval                                                                                                                               | BS EN 60669-1                                                                                                                                                                        |                                                                                                                                                                                  |
| Patents and Trademarks                                                                                                                          | Linea is a Registered Trade Mark No 2398665 CFX is a Registered Trade Mark No 2398667 Patent No. GB 2383375B Linea-Perlina CFX SS2 is a UK Registered Design Certificate No. 2066588 |                                                                                                                                                                                  |
| All products listed conform to current British or<br>European standard and the product information is<br>correct at the time of going to press. | All accessories are manufactured under an accredited BS EN ISO 9001 : 2015 Quality Management System.                                                                                | It is the policy of the company to improve products as part of our development programme.  Therefore, we reserve the right to alter designs and dimensions without prior notice. |
| Illustrations and diagrams are reproduced within the limitations of reproduction and printing                                                   | Due to manufacturing processes we cannot guarantee an exact colour match and shadings of                                                                                             | Correct as at 17 October 2018 08:34 AM<br>E&OE                                                                                                                                   |