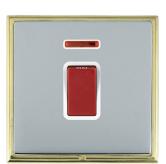

## LSX45NPB-BSW

Linea-Scala CFX Polished Brass Frame/Bright Steel Front 1 gang 45A Double Pole Rocker and Neon Red/White

Wiring

Item Image

|                                                                                                                                                 | OL LOAD NO                                                                                                                                                                           |                                                                                                                                                                                  |
|-------------------------------------------------------------------------------------------------------------------------------------------------|--------------------------------------------------------------------------------------------------------------------------------------------------------------------------------------|----------------------------------------------------------------------------------------------------------------------------------------------------------------------------------|
| Primary Range                                                                                                                                   | Linea-Scala CFX                                                                                                                                                                      |                                                                                                                                                                                  |
| Insert Type                                                                                                                                     | 1 gang 45A Double Pole Red Rocker + Neon                                                                                                                                             |                                                                                                                                                                                  |
| Plate Finish                                                                                                                                    | Linea-Scala CFX Polished Brass Frame/Bright Steel                                                                                                                                    |                                                                                                                                                                                  |
| Insert Colour                                                                                                                                   | Red/White                                                                                                                                                                            |                                                                                                                                                                                  |
| EAN13 Barcode                                                                                                                                   | 5017504634711                                                                                                                                                                        |                                                                                                                                                                                  |
| Dimensions (Nominal)                                                                                                                            | Single: Height = 91.5mm Width = 91.5mm Depth = 4.0mm                                                                                                                                 |                                                                                                                                                                                  |
| Fixing Hole Centres                                                                                                                             | Box Fixing = 60.3mm Grid Fixing = CFX Clips                                                                                                                                          |                                                                                                                                                                                  |
| Minimum Wall Box Depth                                                                                                                          | 35mm                                                                                                                                                                                 |                                                                                                                                                                                  |
| Switched Poles                                                                                                                                  | Double                                                                                                                                                                               |                                                                                                                                                                                  |
| Current Rating                                                                                                                                  | 45 Amp                                                                                                                                                                               |                                                                                                                                                                                  |
| Voltage                                                                                                                                         | 220/250V AC                                                                                                                                                                          |                                                                                                                                                                                  |
| Maximum Load                                                                                                                                    | 45 Amp                                                                                                                                                                               |                                                                                                                                                                                  |
| Mains Frequency                                                                                                                                 | 50Hz                                                                                                                                                                                 |                                                                                                                                                                                  |
| IP Rating                                                                                                                                       | IP2XD                                                                                                                                                                                |                                                                                                                                                                                  |
| Contact Gap Minimum                                                                                                                             | 3mm                                                                                                                                                                                  |                                                                                                                                                                                  |
| Terminal Capacity 1                                                                                                                             | 3 x 6mm2                                                                                                                                                                             |                                                                                                                                                                                  |
| Terminal Capacity 2                                                                                                                             | 2 x 10mm2                                                                                                                                                                            |                                                                                                                                                                                  |
| Terminal Capacity 3                                                                                                                             | 1 x 16mm2                                                                                                                                                                            |                                                                                                                                                                                  |
| Earth Terminal Capacity 1                                                                                                                       | 3 x 6mm2                                                                                                                                                                             |                                                                                                                                                                                  |
| Earth Terminal Capacity 2                                                                                                                       | 2 x 10mm2                                                                                                                                                                            |                                                                                                                                                                                  |
| Earth Terminal Capacity 3                                                                                                                       | 1 x 16mm2                                                                                                                                                                            |                                                                                                                                                                                  |
| Product Class 1                                                                                                                                 | Must be earthed                                                                                                                                                                      |                                                                                                                                                                                  |
| Ambient Operating Temperature                                                                                                                   | -5° to +40°C                                                                                                                                                                         |                                                                                                                                                                                  |
| Recommended Location                                                                                                                            | Internal Use Only                                                                                                                                                                    |                                                                                                                                                                                  |
| Maximum Installation Altitude                                                                                                                   | 2000m                                                                                                                                                                                |                                                                                                                                                                                  |
| Standard/Approval                                                                                                                               | BS EN 60669-1                                                                                                                                                                        |                                                                                                                                                                                  |
| Patents and Trademarks                                                                                                                          | Linea is a Registered Trade Mark No 2398665 CFX is a Registered Trade Mark No 2398667 Patent No. GB 2383375B Linea-Perlina CFX SS2 is a UK Registered Design Certificate No. 2066588 |                                                                                                                                                                                  |
| All products listed conform to current British or<br>European standard and the product information is<br>correct at the time of going to press. | All accessories are manufactured under an accredited BS EN ISO 9001 : 2015 Quality Management System.                                                                                | It is the policy of the company to improve products as part of our development programme.  Therefore, we reserve the right to alter designs and dimensions without prior notice. |
| Illustrations and diagrams are reproduced within the limitations of reproduction and printing                                                   | Due to manufacturing processes we cannot guarantee an exact colour match and shadings of                                                                                             | Correct as at 17 October 2018 08:34 AM<br>E&OE                                                                                                                                   |