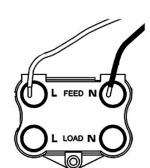

## LSX45NPB-BSW

Linea-Scala CFX Polished Brass Frame/Bright Steel Front 1 gang 45A Double Pole Rocker and Neon Red/White

Wiring

Item Image

|                                                                                                                                                 | OL LOAD NO                                                                                                                                                                           |                                                                                                                                                                                  |
|-------------------------------------------------------------------------------------------------------------------------------------------------|--------------------------------------------------------------------------------------------------------------------------------------------------------------------------------------|----------------------------------------------------------------------------------------------------------------------------------------------------------------------------------|
| Primary Range                                                                                                                                   | Linea-Scala CFX                                                                                                                                                                      |                                                                                                                                                                                  |
| Insert Type                                                                                                                                     | 1 gang 45A Double Pole Red Rocker + Neon                                                                                                                                             |                                                                                                                                                                                  |
| Plate Finish                                                                                                                                    | Linea-Scala CFX Polished Brass Frame/Bright Steel                                                                                                                                    |                                                                                                                                                                                  |
| Insert Colour                                                                                                                                   | Red/White                                                                                                                                                                            |                                                                                                                                                                                  |
| EAN13 Barcode                                                                                                                                   | 5017504634711                                                                                                                                                                        |                                                                                                                                                                                  |
| Dimensions (Nominal)                                                                                                                            | Single: Height = 91.5mm Width = 91.5mm Depth = 4.0mm                                                                                                                                 |                                                                                                                                                                                  |
| Fixing Hole Centres                                                                                                                             | Box Fixing = 60.3mm Grid Fixing = CFX Clips                                                                                                                                          |                                                                                                                                                                                  |
| Minimum Wall Box Depth                                                                                                                          | 35mm                                                                                                                                                                                 |                                                                                                                                                                                  |
| Switched Poles                                                                                                                                  | Double                                                                                                                                                                               |                                                                                                                                                                                  |
| Current Rating                                                                                                                                  | 45 Amp                                                                                                                                                                               |                                                                                                                                                                                  |
| Voltage                                                                                                                                         | 220/250V AC                                                                                                                                                                          |                                                                                                                                                                                  |
| Maximum Load                                                                                                                                    | 45 Amp                                                                                                                                                                               |                                                                                                                                                                                  |
| Mains Frequency                                                                                                                                 | 50Hz                                                                                                                                                                                 |                                                                                                                                                                                  |
| IP Rating                                                                                                                                       | IP2XD                                                                                                                                                                                |                                                                                                                                                                                  |
| Contact Gap Minimum                                                                                                                             | 3mm                                                                                                                                                                                  |                                                                                                                                                                                  |
| Terminal Capacity 1                                                                                                                             | 3 x 6mm2                                                                                                                                                                             |                                                                                                                                                                                  |
| Terminal Capacity 2                                                                                                                             | 2 x 10mm2                                                                                                                                                                            |                                                                                                                                                                                  |
| Terminal Capacity 3                                                                                                                             | 1 x 16mm2                                                                                                                                                                            |                                                                                                                                                                                  |
| Earth Terminal Capacity 1                                                                                                                       | 3 x 6mm2                                                                                                                                                                             |                                                                                                                                                                                  |
| Earth Terminal Capacity 2                                                                                                                       | 2 x 10mm2                                                                                                                                                                            |                                                                                                                                                                                  |
| Earth Terminal Capacity 3                                                                                                                       | 1 x 16mm2                                                                                                                                                                            |                                                                                                                                                                                  |
| Product Class 1                                                                                                                                 | Must be earthed                                                                                                                                                                      |                                                                                                                                                                                  |
| Ambient Operating Temperature                                                                                                                   | -5° to +40°C                                                                                                                                                                         |                                                                                                                                                                                  |
| Recommended Location                                                                                                                            | Internal Use Only                                                                                                                                                                    |                                                                                                                                                                                  |
| Maximum Installation Altitude                                                                                                                   | 2000m                                                                                                                                                                                |                                                                                                                                                                                  |
| Standard/Approval                                                                                                                               | BS EN 60669-1                                                                                                                                                                        |                                                                                                                                                                                  |
| Patents and Trademarks                                                                                                                          | Linea is a Registered Trade Mark No 2398665 CFX is a Registered Trade Mark No 2398667 Patent No. GB 2383375B Linea-Perlina CFX SS2 is a UK Registered Design Certificate No. 2066588 |                                                                                                                                                                                  |
| All products listed conform to current British or<br>European standard and the product information is<br>correct at the time of going to press. | All accessories are manufactured under an accredited BS EN ISO 9001 : 2015 Quality Management System.                                                                                | It is the policy of the company to improve products as part of our development programme.  Therefore, we reserve the right to alter designs and dimensions without prior notice. |
| Illustrations and diagrams are reproduced within the limitations of reproduction and printing                                                   | Due to manufacturing processes we cannot guarantee an exact colour match and shadings of                                                                                             | Correct as at 17 October 2018 08:34 AM<br>E&OE                                                                                                                                   |