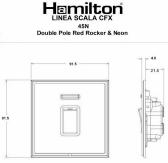

## LSX45NPB-ABB

Linea-Scala CFX Polished Brass Frame/Antique Brass Front 1 gang 45A Double Pole Rocker and Neon Red/Black

Item Image

Dimensions

| N. C.                                                                                                                                           |                                                                                                                                                                                      |                                                                                                                                                                                  |
|-------------------------------------------------------------------------------------------------------------------------------------------------|--------------------------------------------------------------------------------------------------------------------------------------------------------------------------------------|----------------------------------------------------------------------------------------------------------------------------------------------------------------------------------|
| Primary Range                                                                                                                                   | Linea-Scala CFX                                                                                                                                                                      |                                                                                                                                                                                  |
| Insert Type                                                                                                                                     | 1 gang 45A Double Pole Red Rocker + Neon                                                                                                                                             |                                                                                                                                                                                  |
| Plate Finish                                                                                                                                    | Linea-Scala CFX Polished Brass Frame/Antique Brass                                                                                                                                   |                                                                                                                                                                                  |
| Insert Colour                                                                                                                                   | Red/Black                                                                                                                                                                            |                                                                                                                                                                                  |
| EAN13 Barcode                                                                                                                                   | 5017504625719                                                                                                                                                                        |                                                                                                                                                                                  |
| Dimensions (Nominal)                                                                                                                            | Single: Height = 91.5mm Width = 91.5mm Depth = 4.0mm                                                                                                                                 |                                                                                                                                                                                  |
| Fixing Hole Centres                                                                                                                             | Box Fixing = 60.3mm Grid Fixing = CFX Clips                                                                                                                                          |                                                                                                                                                                                  |
| Minimum Wall Box Depth                                                                                                                          | 35mm                                                                                                                                                                                 |                                                                                                                                                                                  |
| Switched Poles                                                                                                                                  | Double                                                                                                                                                                               |                                                                                                                                                                                  |
| Current Rating                                                                                                                                  | 45 Amp                                                                                                                                                                               |                                                                                                                                                                                  |
| Voltage                                                                                                                                         | 220/250V AC                                                                                                                                                                          |                                                                                                                                                                                  |
| Maximum Load                                                                                                                                    | 45 Amp                                                                                                                                                                               |                                                                                                                                                                                  |
| Mains Frequency                                                                                                                                 | 50Hz                                                                                                                                                                                 |                                                                                                                                                                                  |
| IP Rating                                                                                                                                       | IP2XD                                                                                                                                                                                |                                                                                                                                                                                  |
| Contact Gap Minimum                                                                                                                             | 3mm                                                                                                                                                                                  |                                                                                                                                                                                  |
| Terminal Capacity 1                                                                                                                             | 3 x 6mm2                                                                                                                                                                             |                                                                                                                                                                                  |
| Terminal Capacity 2                                                                                                                             | 2 x 10mm2                                                                                                                                                                            |                                                                                                                                                                                  |
| Terminal Capacity 3                                                                                                                             | 1 x 16mm2                                                                                                                                                                            |                                                                                                                                                                                  |
| Earth Terminal Capacity 1                                                                                                                       | 3 x 6mm2                                                                                                                                                                             |                                                                                                                                                                                  |
| Earth Terminal Capacity 2                                                                                                                       | 2 x 10mm2                                                                                                                                                                            |                                                                                                                                                                                  |
| Earth Terminal Capacity 3                                                                                                                       | 1 x 16mm2                                                                                                                                                                            |                                                                                                                                                                                  |
| Product Class 1                                                                                                                                 | Must be earthed                                                                                                                                                                      |                                                                                                                                                                                  |
| Ambient Operating Temperature                                                                                                                   | -5° to +40°C                                                                                                                                                                         |                                                                                                                                                                                  |
| Recommended Location                                                                                                                            | Internal Use Only                                                                                                                                                                    |                                                                                                                                                                                  |
| Maximum Installation Altitude                                                                                                                   | 2000m                                                                                                                                                                                |                                                                                                                                                                                  |
| Standard/Approval                                                                                                                               | BS EN 60669-1                                                                                                                                                                        |                                                                                                                                                                                  |
| Patents and Trademarks                                                                                                                          | Linea is a Registered Trade Mark No 2398665 CFX is a Registered Trade Mark No 2398667 Patent No. GB 2383375B Linea-Perlina CFX SS2 is a UK Registered Design Certificate No. 2066588 |                                                                                                                                                                                  |
| All products listed conform to current British or<br>European standard and the product information is<br>correct at the time of going to press. | All accessories are manufactured under an accredited BS EN ISO 9001 : 2015 Quality Management System.                                                                                | It is the policy of the company to improve products as part of our development programme.  Therefore, we reserve the right to alter designs and dimensions without prior notice. |
| Illustrations and diagrams are reproduced within the limitations of reproduction and printing                                                   | Due to manufacturing processes we cannot guarantee an exact colour match and shadings of of certain finishes                                                                         | Correct as at 17 October 2018 08:34 AM E&OE                                                                                                                                      |