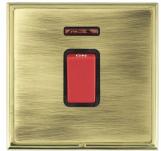

## LSX45NPB-ABB

Linea-Scala CFX Polished Brass Frame/Antique Brass Front 1 gang 45A Double Pole Rocker and Neon Red/Black

Item Image

Dimensions

| N. C.                                                                                                                                           |                                                                                                                                                                                      |                                                                                                                                                                                  |
|-------------------------------------------------------------------------------------------------------------------------------------------------|--------------------------------------------------------------------------------------------------------------------------------------------------------------------------------------|----------------------------------------------------------------------------------------------------------------------------------------------------------------------------------|
| Primary Range                                                                                                                                   | Linea-Scala CFX                                                                                                                                                                      |                                                                                                                                                                                  |
| Insert Type                                                                                                                                     | 1 gang 45A Double Pole Red Rocker + Neon                                                                                                                                             |                                                                                                                                                                                  |
| Plate Finish                                                                                                                                    | Linea-Scala CFX Polished Brass Frame/Antique Brass                                                                                                                                   |                                                                                                                                                                                  |
| Insert Colour                                                                                                                                   | Red/Black                                                                                                                                                                            |                                                                                                                                                                                  |
| EAN13 Barcode                                                                                                                                   | 5017504625719                                                                                                                                                                        |                                                                                                                                                                                  |
| Dimensions (Nominal)                                                                                                                            | Single: Height = 91.5mm Width = 91.5mm Depth = 4.0mm                                                                                                                                 |                                                                                                                                                                                  |
| Fixing Hole Centres                                                                                                                             | Box Fixing = 60.3mm Grid Fixing = CFX Clips                                                                                                                                          |                                                                                                                                                                                  |
| Minimum Wall Box Depth                                                                                                                          | 35mm                                                                                                                                                                                 |                                                                                                                                                                                  |
| Switched Poles                                                                                                                                  | Double                                                                                                                                                                               |                                                                                                                                                                                  |
| Current Rating                                                                                                                                  | 45 Amp                                                                                                                                                                               |                                                                                                                                                                                  |
| Voltage                                                                                                                                         | 220/250V AC                                                                                                                                                                          |                                                                                                                                                                                  |
| Maximum Load                                                                                                                                    | 45 Amp                                                                                                                                                                               |                                                                                                                                                                                  |
| Mains Frequency                                                                                                                                 | 50Hz                                                                                                                                                                                 |                                                                                                                                                                                  |
| IP Rating                                                                                                                                       | IP2XD                                                                                                                                                                                |                                                                                                                                                                                  |
| Contact Gap Minimum                                                                                                                             | 3mm                                                                                                                                                                                  |                                                                                                                                                                                  |
| Terminal Capacity 1                                                                                                                             | 3 x 6mm2                                                                                                                                                                             |                                                                                                                                                                                  |
| Terminal Capacity 2                                                                                                                             | 2 x 10mm2                                                                                                                                                                            |                                                                                                                                                                                  |
| Terminal Capacity 3                                                                                                                             | 1 x 16mm2                                                                                                                                                                            |                                                                                                                                                                                  |
| Earth Terminal Capacity 1                                                                                                                       | 3 x 6mm2                                                                                                                                                                             |                                                                                                                                                                                  |
| Earth Terminal Capacity 2                                                                                                                       | 2 x 10mm2                                                                                                                                                                            |                                                                                                                                                                                  |
| Earth Terminal Capacity 3                                                                                                                       | 1 x 16mm2                                                                                                                                                                            |                                                                                                                                                                                  |
| Product Class 1                                                                                                                                 | Must be earthed                                                                                                                                                                      |                                                                                                                                                                                  |
| Ambient Operating Temperature                                                                                                                   | -5° to +40°C                                                                                                                                                                         |                                                                                                                                                                                  |
| Recommended Location                                                                                                                            | Internal Use Only                                                                                                                                                                    |                                                                                                                                                                                  |
| Maximum Installation Altitude                                                                                                                   | 2000m                                                                                                                                                                                |                                                                                                                                                                                  |
| Standard/Approval                                                                                                                               | BS EN 60669-1                                                                                                                                                                        |                                                                                                                                                                                  |
| Patents and Trademarks                                                                                                                          | Linea is a Registered Trade Mark No 2398665 CFX is a Registered Trade Mark No 2398667 Patent No. GB 2383375B Linea-Perlina CFX SS2 is a UK Registered Design Certificate No. 2066588 |                                                                                                                                                                                  |
| All products listed conform to current British or<br>European standard and the product information is<br>correct at the time of going to press. | All accessories are manufactured under an accredited BS EN ISO 9001 : 2015 Quality Management System.                                                                                | It is the policy of the company to improve products as part of our development programme.  Therefore, we reserve the right to alter designs and dimensions without prior notice. |
| Illustrations and diagrams are reproduced within the limitations of reproduction and printing                                                   | Due to manufacturing processes we cannot guarantee an exact colour match and shadings of of certain finishes                                                                         | Correct as at 17 October 2018 08:34 AM E&OE                                                                                                                                      |