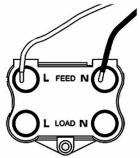

## LSX45NPB-ABB

Linea-Scala CFX Polished Brass Frame/Antique Brass Front 1 gang 45A Double Pole Rocker and Neon Red/Black

Item Image

Dimensions

| N. C.                                                                                                                                           |                                                                                                                                                                                      |                                                                                                                                                                                  |
|-------------------------------------------------------------------------------------------------------------------------------------------------|--------------------------------------------------------------------------------------------------------------------------------------------------------------------------------------|----------------------------------------------------------------------------------------------------------------------------------------------------------------------------------|
| Primary Range                                                                                                                                   | Linea-Scala CFX                                                                                                                                                                      |                                                                                                                                                                                  |
| Insert Type                                                                                                                                     | 1 gang 45A Double Pole Red Rocker + Neon                                                                                                                                             |                                                                                                                                                                                  |
| Plate Finish                                                                                                                                    | Linea-Scala CFX Polished Brass Frame/Antique Brass                                                                                                                                   |                                                                                                                                                                                  |
| Insert Colour                                                                                                                                   | Red/Black                                                                                                                                                                            |                                                                                                                                                                                  |
| EAN13 Barcode                                                                                                                                   | 5017504625719                                                                                                                                                                        |                                                                                                                                                                                  |
| Dimensions (Nominal)                                                                                                                            | Single: Height = 91.5mm Width = 91.5mm Depth = 4.0mm                                                                                                                                 |                                                                                                                                                                                  |
| Fixing Hole Centres                                                                                                                             | Box Fixing = 60.3mm Grid Fixing = CFX Clips                                                                                                                                          |                                                                                                                                                                                  |
| Minimum Wall Box Depth                                                                                                                          | 35mm                                                                                                                                                                                 |                                                                                                                                                                                  |
| Switched Poles                                                                                                                                  | Double                                                                                                                                                                               |                                                                                                                                                                                  |
| Current Rating                                                                                                                                  | 45 Amp                                                                                                                                                                               |                                                                                                                                                                                  |
| Voltage                                                                                                                                         | 220/250V AC                                                                                                                                                                          |                                                                                                                                                                                  |
| Maximum Load                                                                                                                                    | 45 Amp                                                                                                                                                                               |                                                                                                                                                                                  |
| Mains Frequency                                                                                                                                 | 50Hz                                                                                                                                                                                 |                                                                                                                                                                                  |
| IP Rating                                                                                                                                       | IP2XD                                                                                                                                                                                |                                                                                                                                                                                  |
| Contact Gap Minimum                                                                                                                             | 3mm                                                                                                                                                                                  |                                                                                                                                                                                  |
| Terminal Capacity 1                                                                                                                             | 3 x 6mm2                                                                                                                                                                             |                                                                                                                                                                                  |
| Terminal Capacity 2                                                                                                                             | 2 x 10mm2                                                                                                                                                                            |                                                                                                                                                                                  |
| Terminal Capacity 3                                                                                                                             | 1 x 16mm2                                                                                                                                                                            |                                                                                                                                                                                  |
| Earth Terminal Capacity 1                                                                                                                       | 3 x 6mm2                                                                                                                                                                             |                                                                                                                                                                                  |
| Earth Terminal Capacity 2                                                                                                                       | 2 x 10mm2                                                                                                                                                                            |                                                                                                                                                                                  |
| Earth Terminal Capacity 3                                                                                                                       | 1 x 16mm2                                                                                                                                                                            |                                                                                                                                                                                  |
| Product Class 1                                                                                                                                 | Must be earthed                                                                                                                                                                      |                                                                                                                                                                                  |
| Ambient Operating Temperature                                                                                                                   | -5° to +40°C                                                                                                                                                                         |                                                                                                                                                                                  |
| Recommended Location                                                                                                                            | Internal Use Only                                                                                                                                                                    |                                                                                                                                                                                  |
| Maximum Installation Altitude                                                                                                                   | 2000m                                                                                                                                                                                |                                                                                                                                                                                  |
| Standard/Approval                                                                                                                               | BS EN 60669-1                                                                                                                                                                        |                                                                                                                                                                                  |
| Patents and Trademarks                                                                                                                          | Linea is a Registered Trade Mark No 2398665 CFX is a Registered Trade Mark No 2398667 Patent No. GB 2383375B Linea-Perlina CFX SS2 is a UK Registered Design Certificate No. 2066588 |                                                                                                                                                                                  |
| All products listed conform to current British or<br>European standard and the product information is<br>correct at the time of going to press. | All accessories are manufactured under an accredited BS EN ISO 9001 : 2015 Quality Management System.                                                                                | It is the policy of the company to improve products as part of our development programme.  Therefore, we reserve the right to alter designs and dimensions without prior notice. |
| Illustrations and diagrams are reproduced within the limitations of reproduction and printing                                                   | Due to manufacturing processes we cannot guarantee an exact colour match and shadings of of certain finishes                                                                         | Correct as at 17 October 2018 08:34 AM E&OE                                                                                                                                      |