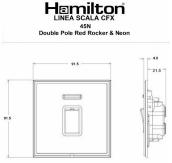

## LSX45NBK-PBB

Linea-Scala CFX Black Nickel Frame/Polished Brass Front 1 gang 45A Double Pole Rocker and Neon Red/Black

Item Image

| Primary Range                                                                                                                                   | Linea-Scala CFX                                                                                                                                                                      |                                                                                                                                                                                  |
|-------------------------------------------------------------------------------------------------------------------------------------------------|--------------------------------------------------------------------------------------------------------------------------------------------------------------------------------------|----------------------------------------------------------------------------------------------------------------------------------------------------------------------------------|
| Insert Type                                                                                                                                     | 1 gang 45A Double Pole Red Rocker + Neon                                                                                                                                             |                                                                                                                                                                                  |
| Plate Finish                                                                                                                                    | Linea-Scala CFX Black Nickel Frame/Polished Brass                                                                                                                                    |                                                                                                                                                                                  |
| Insert Colour                                                                                                                                   | Red/Black                                                                                                                                                                            |                                                                                                                                                                                  |
| EAN13 Barcode                                                                                                                                   | 5017504585716                                                                                                                                                                        |                                                                                                                                                                                  |
| Dimensions (Nominal)                                                                                                                            | Single: Height = 91.5mm Width = 91.5mm Depth = 4.0mm                                                                                                                                 |                                                                                                                                                                                  |
| Fixing Hole Centres                                                                                                                             | Box Fixing = 60.3mm Grid Fixing = CFX Clips                                                                                                                                          |                                                                                                                                                                                  |
| Minimum Wall Box Depth                                                                                                                          | 35mm                                                                                                                                                                                 |                                                                                                                                                                                  |
| Switched Poles                                                                                                                                  | Double                                                                                                                                                                               |                                                                                                                                                                                  |
| Current Rating                                                                                                                                  | 45 Amp                                                                                                                                                                               |                                                                                                                                                                                  |
| Voltage                                                                                                                                         | 220/250V AC                                                                                                                                                                          |                                                                                                                                                                                  |
| Maximum Load                                                                                                                                    | 45 Amp                                                                                                                                                                               |                                                                                                                                                                                  |
| Mains Frequency                                                                                                                                 | 50Hz                                                                                                                                                                                 |                                                                                                                                                                                  |
| IP Rating                                                                                                                                       | IP2XD                                                                                                                                                                                |                                                                                                                                                                                  |
| Contact Gap Minimum                                                                                                                             | 3mm                                                                                                                                                                                  |                                                                                                                                                                                  |
| Terminal Capacity 1                                                                                                                             | 3 x 6mm2                                                                                                                                                                             |                                                                                                                                                                                  |
| Terminal Capacity 2                                                                                                                             | 2 x 10mm2                                                                                                                                                                            |                                                                                                                                                                                  |
| Terminal Capacity 3                                                                                                                             | 1 x 16mm2                                                                                                                                                                            |                                                                                                                                                                                  |
| Earth Terminal Capacity 1                                                                                                                       | 3 x 6mm2                                                                                                                                                                             |                                                                                                                                                                                  |
| Earth Terminal Capacity 2                                                                                                                       | 2 x 10mm2                                                                                                                                                                            |                                                                                                                                                                                  |
| Earth Terminal Capacity 3                                                                                                                       | 1 x 16mm2                                                                                                                                                                            |                                                                                                                                                                                  |
| Product Class 1                                                                                                                                 | Must be earthed                                                                                                                                                                      |                                                                                                                                                                                  |
| Ambient Operating Temperature                                                                                                                   | -5° to +40°C                                                                                                                                                                         |                                                                                                                                                                                  |
| Recommended Location                                                                                                                            | Internal Use Only                                                                                                                                                                    |                                                                                                                                                                                  |
| Maximum Installation Altitude                                                                                                                   | 2000m                                                                                                                                                                                |                                                                                                                                                                                  |
| Standard/Approval                                                                                                                               | BS EN 60669-1                                                                                                                                                                        |                                                                                                                                                                                  |
| Patents and Trademarks                                                                                                                          | Linea is a Registered Trade Mark No 2398665 CFX is a Registered Trade Mark No 2398667 Patent No. GB 2383375B Linea-Perlina CFX SS2 is a UK Registered Design Certificate No. 2066588 |                                                                                                                                                                                  |
| All products listed conform to current British or<br>European standard and the product information is<br>correct at the time of going to press. | All accessories are manufactured under an accredited BS EN ISO 9001 : 2015 Quality Management System.                                                                                | It is the policy of the company to improve products as part of our development programme.  Therefore, we reserve the right to alter designs and dimensions without prior notice. |
| Illustrations and diagrams are reproduced within the limitations of reproduction and printing process and are not binding                       | Due to manufacturing processes we cannot guarantee an exact colour match and shadings of of creating finishes                                                                        | Correct as at 17 October 2018 08:34 AM<br>E&OE                                                                                                                                   |