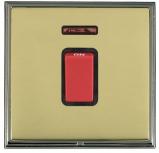

## LSX45NBK-PBB

Linea-Scala CFX Black Nickel Frame/Polished Brass Front 1 gang 45A Double Pole Rocker and Neon Red/Black

Item Image

| Primary Range                                                                                                                                   | Linea-Scala CFX                                                                                                                                                                      |                                                                                                                                                                                  |
|-------------------------------------------------------------------------------------------------------------------------------------------------|--------------------------------------------------------------------------------------------------------------------------------------------------------------------------------------|----------------------------------------------------------------------------------------------------------------------------------------------------------------------------------|
| Insert Type                                                                                                                                     | 1 gang 45A Double Pole Red Rocker + Neon                                                                                                                                             |                                                                                                                                                                                  |
| Plate Finish                                                                                                                                    | Linea-Scala CFX Black Nickel Frame/Polished Brass                                                                                                                                    |                                                                                                                                                                                  |
| Insert Colour                                                                                                                                   | Red/Black                                                                                                                                                                            |                                                                                                                                                                                  |
| EAN13 Barcode                                                                                                                                   | 5017504585716                                                                                                                                                                        |                                                                                                                                                                                  |
| Dimensions (Nominal)                                                                                                                            | Single: Height = 91.5mm Width = 91.5mm Depth = 4.0mm                                                                                                                                 |                                                                                                                                                                                  |
| Fixing Hole Centres                                                                                                                             | Box Fixing = 60.3mm Grid Fixing = CFX Clips                                                                                                                                          |                                                                                                                                                                                  |
| Minimum Wall Box Depth                                                                                                                          | 35mm                                                                                                                                                                                 |                                                                                                                                                                                  |
| Switched Poles                                                                                                                                  | Double                                                                                                                                                                               |                                                                                                                                                                                  |
| Current Rating                                                                                                                                  | 45 Amp                                                                                                                                                                               |                                                                                                                                                                                  |
| Voltage                                                                                                                                         | 220/250V AC                                                                                                                                                                          |                                                                                                                                                                                  |
| Maximum Load                                                                                                                                    | 45 Amp                                                                                                                                                                               |                                                                                                                                                                                  |
| Mains Frequency                                                                                                                                 | 50Hz                                                                                                                                                                                 |                                                                                                                                                                                  |
| IP Rating                                                                                                                                       | IP2XD                                                                                                                                                                                |                                                                                                                                                                                  |
| Contact Gap Minimum                                                                                                                             | 3mm                                                                                                                                                                                  |                                                                                                                                                                                  |
| Terminal Capacity 1                                                                                                                             | 3 x 6mm2                                                                                                                                                                             |                                                                                                                                                                                  |
| Terminal Capacity 2                                                                                                                             | 2 x 10mm2                                                                                                                                                                            |                                                                                                                                                                                  |
| Terminal Capacity 3                                                                                                                             | 1 x 16mm2                                                                                                                                                                            |                                                                                                                                                                                  |
| Earth Terminal Capacity 1                                                                                                                       | 3 x 6mm2                                                                                                                                                                             |                                                                                                                                                                                  |
| Earth Terminal Capacity 2                                                                                                                       | 2 x 10mm2                                                                                                                                                                            |                                                                                                                                                                                  |
| Earth Terminal Capacity 3                                                                                                                       | 1 x 16mm2                                                                                                                                                                            |                                                                                                                                                                                  |
| Product Class 1                                                                                                                                 | Must be earthed                                                                                                                                                                      |                                                                                                                                                                                  |
| Ambient Operating Temperature                                                                                                                   | -5° to +40°C                                                                                                                                                                         |                                                                                                                                                                                  |
| Recommended Location                                                                                                                            | Internal Use Only                                                                                                                                                                    |                                                                                                                                                                                  |
| Maximum Installation Altitude                                                                                                                   | 2000m                                                                                                                                                                                |                                                                                                                                                                                  |
| Standard/Approval                                                                                                                               | BS EN 60669-1                                                                                                                                                                        |                                                                                                                                                                                  |
| Patents and Trademarks                                                                                                                          | Linea is a Registered Trade Mark No 2398665 CFX is a Registered Trade Mark No 2398667 Patent No. GB 2383375B Linea-Perlina CFX SS2 is a UK Registered Design Certificate No. 2066588 |                                                                                                                                                                                  |
| All products listed conform to current British or<br>European standard and the product information is<br>correct at the time of going to press. | All accessories are manufactured under an accredited BS EN ISO 9001 : 2015 Quality Management System.                                                                                | It is the policy of the company to improve products as part of our development programme.  Therefore, we reserve the right to alter designs and dimensions without prior notice. |
| Illustrations and diagrams are reproduced within the limitations of reproduction and printing process and are not binding                       | Due to manufacturing processes we cannot guarantee an exact colour match and shadings of of creating finishes                                                                        | Correct as at 17 October 2018 08:34 AM<br>E&OE                                                                                                                                   |