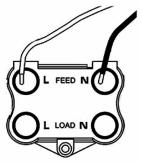

## LSX45NBK-PBB

Linea-Scala CFX Black Nickel Frame/Polished Brass Front 1 gang 45A Double Pole Rocker and Neon Red/Black

Item Image

| Primary Range                                                                                                                                   | Linea-Scala CFX                                                                                                                                                                      |                                                                                                                                                                                  |
|-------------------------------------------------------------------------------------------------------------------------------------------------|--------------------------------------------------------------------------------------------------------------------------------------------------------------------------------------|----------------------------------------------------------------------------------------------------------------------------------------------------------------------------------|
| Insert Type                                                                                                                                     | 1 gang 45A Double Pole Red Rocker + Neon                                                                                                                                             |                                                                                                                                                                                  |
| Plate Finish                                                                                                                                    | Linea-Scala CFX Black Nickel Frame/Polished Brass                                                                                                                                    |                                                                                                                                                                                  |
| Insert Colour                                                                                                                                   | Red/Black                                                                                                                                                                            |                                                                                                                                                                                  |
| EAN13 Barcode                                                                                                                                   | 5017504585716                                                                                                                                                                        |                                                                                                                                                                                  |
| Dimensions (Nominal)                                                                                                                            | Single: Height = 91.5mm Width = 91.5mm Depth = 4.0mm                                                                                                                                 |                                                                                                                                                                                  |
| Fixing Hole Centres                                                                                                                             | Box Fixing = 60.3mm Grid Fixing = CFX Clips                                                                                                                                          |                                                                                                                                                                                  |
| Minimum Wall Box Depth                                                                                                                          | 35mm                                                                                                                                                                                 |                                                                                                                                                                                  |
| Switched Poles                                                                                                                                  | Double                                                                                                                                                                               |                                                                                                                                                                                  |
| Current Rating                                                                                                                                  | 45 Amp                                                                                                                                                                               |                                                                                                                                                                                  |
| Voltage                                                                                                                                         | 220/250V AC                                                                                                                                                                          |                                                                                                                                                                                  |
| Maximum Load                                                                                                                                    | 45 Amp                                                                                                                                                                               |                                                                                                                                                                                  |
| Mains Frequency                                                                                                                                 | 50Hz                                                                                                                                                                                 |                                                                                                                                                                                  |
| IP Rating                                                                                                                                       | IP2XD                                                                                                                                                                                |                                                                                                                                                                                  |
| Contact Gap Minimum                                                                                                                             | 3mm                                                                                                                                                                                  |                                                                                                                                                                                  |
| Terminal Capacity 1                                                                                                                             | 3 x 6mm2                                                                                                                                                                             |                                                                                                                                                                                  |
| Terminal Capacity 2                                                                                                                             | 2 x 10mm2                                                                                                                                                                            |                                                                                                                                                                                  |
| Terminal Capacity 3                                                                                                                             | 1 x 16mm2                                                                                                                                                                            |                                                                                                                                                                                  |
| Earth Terminal Capacity 1                                                                                                                       | 3 x 6mm2                                                                                                                                                                             |                                                                                                                                                                                  |
| Earth Terminal Capacity 2                                                                                                                       | 2 x 10mm2                                                                                                                                                                            |                                                                                                                                                                                  |
| Earth Terminal Capacity 3                                                                                                                       | 1 x 16mm2                                                                                                                                                                            |                                                                                                                                                                                  |
| Product Class 1                                                                                                                                 | Must be earthed                                                                                                                                                                      |                                                                                                                                                                                  |
| Ambient Operating Temperature                                                                                                                   | -5° to +40°C                                                                                                                                                                         |                                                                                                                                                                                  |
| Recommended Location                                                                                                                            | Internal Use Only                                                                                                                                                                    |                                                                                                                                                                                  |
| Maximum Installation Altitude                                                                                                                   | 2000m                                                                                                                                                                                |                                                                                                                                                                                  |
| Standard/Approval                                                                                                                               | BS EN 60669-1                                                                                                                                                                        |                                                                                                                                                                                  |
| Patents and Trademarks                                                                                                                          | Linea is a Registered Trade Mark No 2398665 CFX is a Registered Trade Mark No 2398667 Patent No. GB 2383375B Linea-Perlina CFX SS2 is a UK Registered Design Certificate No. 2066588 |                                                                                                                                                                                  |
| All products listed conform to current British or<br>European standard and the product information is<br>correct at the time of going to press. | All accessories are manufactured under an accredited BS EN ISO 9001 : 2015 Quality Management System.                                                                                | It is the policy of the company to improve products as part of our development programme.  Therefore, we reserve the right to alter designs and dimensions without prior notice. |
| Illustrations and diagrams are reproduced within the limitations of reproduction and printing process and are not binding                       | Due to manufacturing processes we cannot guarantee an exact colour match and shadings of of creating finishes                                                                        | Correct as at 17 October 2018 08:34 AM<br>E&OE                                                                                                                                   |