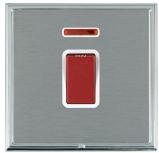

## LSX45NBC-SSW

Linea-Scala CFX Bright Chrome Frame/Satin Steel Front 1 gang 45A Double Pole Rocker and Neon Red/White

## Item Image