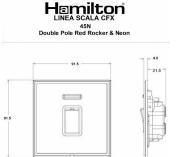

## LSX45NBC-SSW

Linea-Scala CFX Bright Chrome Frame/Satin Steel Front 1 gang 45A Double Pole Rocker and Neon Red/White

## **Dimensions**

| Primary Range                                                                                                                                   | Linea-Scala CFX                                                                                                                                                                      |                                                                                                                                                                                  |
|-------------------------------------------------------------------------------------------------------------------------------------------------|--------------------------------------------------------------------------------------------------------------------------------------------------------------------------------------|----------------------------------------------------------------------------------------------------------------------------------------------------------------------------------|
| Insert Type                                                                                                                                     | 1 gang 45A Double Pole Red Rocker + Neon                                                                                                                                             |                                                                                                                                                                                  |
| Plate Finish                                                                                                                                    | Linea-Scala CFX Bright Chrome Frame/Satin Steel                                                                                                                                      |                                                                                                                                                                                  |
| Insert Colour                                                                                                                                   | Red/White                                                                                                                                                                            |                                                                                                                                                                                  |
| EAN13 Barcode                                                                                                                                   | 5017504714710                                                                                                                                                                        |                                                                                                                                                                                  |
| Dimensions (Nominal)                                                                                                                            | Single: Height = 91.5mm Width = 91.5mm Depth = 4.0mm                                                                                                                                 |                                                                                                                                                                                  |
| Fixing Hole Centres                                                                                                                             | Box Fixing = 60.3mm Grid Fixing = CFX Clips                                                                                                                                          |                                                                                                                                                                                  |
| Minimum Wall Box Depth                                                                                                                          | 35mm                                                                                                                                                                                 |                                                                                                                                                                                  |
| Switched Poles                                                                                                                                  | Double                                                                                                                                                                               |                                                                                                                                                                                  |
| Current Rating                                                                                                                                  | 45 Amp                                                                                                                                                                               |                                                                                                                                                                                  |
| Voltage                                                                                                                                         | 220/250V AC                                                                                                                                                                          |                                                                                                                                                                                  |
| Maximum Load                                                                                                                                    | 45 Amp                                                                                                                                                                               |                                                                                                                                                                                  |
| Mains Frequency                                                                                                                                 | 50Hz                                                                                                                                                                                 |                                                                                                                                                                                  |
| IP Rating                                                                                                                                       | IP2XD                                                                                                                                                                                |                                                                                                                                                                                  |
| Contact Gap Minimum                                                                                                                             | 3mm                                                                                                                                                                                  |                                                                                                                                                                                  |
| Terminal Capacity 1                                                                                                                             | 3 x 6mm2                                                                                                                                                                             |                                                                                                                                                                                  |
| Terminal Capacity 2                                                                                                                             | 2 x 10mm2                                                                                                                                                                            |                                                                                                                                                                                  |
| Terminal Capacity 3                                                                                                                             | 1 x 16mm2                                                                                                                                                                            |                                                                                                                                                                                  |
| Earth Terminal Capacity 1                                                                                                                       | 3 x 6mm2                                                                                                                                                                             |                                                                                                                                                                                  |
| Earth Terminal Capacity 2                                                                                                                       | 2 x 10mm2                                                                                                                                                                            |                                                                                                                                                                                  |
| Earth Terminal Capacity 3                                                                                                                       | 1 x 16mm2                                                                                                                                                                            |                                                                                                                                                                                  |
| Product Class 1                                                                                                                                 | Must be earthed                                                                                                                                                                      |                                                                                                                                                                                  |
| Ambient Operating Temperature                                                                                                                   | -5° to +40°C                                                                                                                                                                         |                                                                                                                                                                                  |
| Recommended Location                                                                                                                            | Internal Use Only                                                                                                                                                                    |                                                                                                                                                                                  |
| Maximum Installation Altitude                                                                                                                   | 2000m                                                                                                                                                                                |                                                                                                                                                                                  |
| Standard/Approval                                                                                                                               | BS EN 60669-1                                                                                                                                                                        |                                                                                                                                                                                  |
| Patents and Trademarks                                                                                                                          | Linea is a Registered Trade Mark No 2398665 CFX is a Registered Trade Mark No 2398667 Patent No. GB 2383375B Linea-Perlina CFX SS2 is a UK Registered Design Certificate No. 2066588 |                                                                                                                                                                                  |
| All products listed conform to current British or<br>European standard and the product information is<br>correct at the time of going to press. | All accessories are manufactured under an accredited BS EN ISO 9001 : 2015 Quality Management System.                                                                                | It is the policy of the company to improve products as part of our development programme.  Therefore, we reserve the right to alter designs and dimensions without prior notice. |
| Illustrations and diagrams are reproduced within the limitations of reproduction and printing process and are not binding.                      | Due to manufacturing processes we cannot guarantee an exact colour match and shadings of of certain finishes.                                                                        | Correct as at 17 October 2018 08:34 AM E&OE                                                                                                                                      |