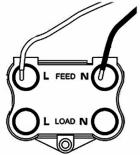

## **Dimensions**

| Primary Range                                                                                                                                   | Linea-Scala CFX                                                                                                                                                                      |                                                                                                                                                                                  |
|-------------------------------------------------------------------------------------------------------------------------------------------------|--------------------------------------------------------------------------------------------------------------------------------------------------------------------------------------|----------------------------------------------------------------------------------------------------------------------------------------------------------------------------------|
| Insert Type                                                                                                                                     | 1 gang 45A Double Pole Red Rocker + Neon                                                                                                                                             |                                                                                                                                                                                  |
| Plate Finish                                                                                                                                    | Linea-Scala CFX Bright Chrome Frame/Satin Steel                                                                                                                                      |                                                                                                                                                                                  |
| Insert Colour                                                                                                                                   | Red/White                                                                                                                                                                            |                                                                                                                                                                                  |
| EAN13 Barcode                                                                                                                                   | 5017504714710                                                                                                                                                                        |                                                                                                                                                                                  |
| Dimensions (Nominal)                                                                                                                            | Single: Height = 91.5mm Width = 91.5mm Depth = 4.0mm                                                                                                                                 |                                                                                                                                                                                  |
| Fixing Hole Centres                                                                                                                             | Box Fixing = 60.3mm Grid Fixing = CFX Clips                                                                                                                                          |                                                                                                                                                                                  |
| Minimum Wall Box Depth                                                                                                                          | 35mm                                                                                                                                                                                 |                                                                                                                                                                                  |
| Switched Poles                                                                                                                                  | Double                                                                                                                                                                               |                                                                                                                                                                                  |
| Current Rating                                                                                                                                  | 45 Amp                                                                                                                                                                               |                                                                                                                                                                                  |
| Voltage                                                                                                                                         | 220/250V AC                                                                                                                                                                          |                                                                                                                                                                                  |
| Maximum Load                                                                                                                                    | 45 Amp                                                                                                                                                                               |                                                                                                                                                                                  |
| Mains Frequency                                                                                                                                 | 50Hz                                                                                                                                                                                 |                                                                                                                                                                                  |
| IP Rating                                                                                                                                       | IP2XD                                                                                                                                                                                |                                                                                                                                                                                  |
| Contact Gap Minimum                                                                                                                             | 3mm                                                                                                                                                                                  |                                                                                                                                                                                  |
| Terminal Capacity 1                                                                                                                             | 3 x 6mm2                                                                                                                                                                             |                                                                                                                                                                                  |
| Terminal Capacity 2                                                                                                                             | 2 x 10mm2                                                                                                                                                                            |                                                                                                                                                                                  |
| Terminal Capacity 3                                                                                                                             | 1 x 16mm2                                                                                                                                                                            |                                                                                                                                                                                  |
| Earth Terminal Capacity 1                                                                                                                       | 3 x 6mm2                                                                                                                                                                             |                                                                                                                                                                                  |
| Earth Terminal Capacity 2                                                                                                                       | 2 x 10mm2                                                                                                                                                                            |                                                                                                                                                                                  |
| Earth Terminal Capacity 3                                                                                                                       | 1 x 16mm2                                                                                                                                                                            |                                                                                                                                                                                  |
| Product Class 1                                                                                                                                 | Must be earthed                                                                                                                                                                      |                                                                                                                                                                                  |
| Ambient Operating Temperature                                                                                                                   | -5° to +40°C                                                                                                                                                                         |                                                                                                                                                                                  |
| Recommended Location                                                                                                                            | Internal Use Only                                                                                                                                                                    |                                                                                                                                                                                  |
| Maximum Installation Altitude                                                                                                                   | 2000m                                                                                                                                                                                |                                                                                                                                                                                  |
| Standard/Approval                                                                                                                               | BS EN 60669-1                                                                                                                                                                        |                                                                                                                                                                                  |
| Patents and Trademarks                                                                                                                          | Linea is a Registered Trade Mark No 2398665 CFX is a Registered Trade Mark No 2398667 Patent No. GB 2383375B Linea-Perlina CFX SS2 is a UK Registered Design Certificate No. 2066588 |                                                                                                                                                                                  |
| All products listed conform to current British or<br>European standard and the product information is<br>correct at the time of going to press. | All accessories are manufactured under an accredited BS EN ISO 9001 : 2015 Quality Management System.                                                                                | It is the policy of the company to improve products as part of our development programme.  Therefore, we reserve the right to alter designs and dimensions without prior notice. |
| Illustrations and diagrams are reproduced within the limitations of reproduction and printing process and are not binding.                      | Due to manufacturing processes we cannot guarantee an exact colour match and shadings of of certain finishes.                                                                        | Correct as at 17 October 2018 08:34 AM E&OE                                                                                                                                      |