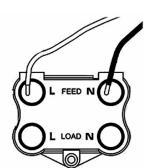

## LSX45NBC-PBB

Linea-Scala CFX Bright Chrome Frame/Polished Brass Front 1 gang 45A Double Pole Rocker and Neon Red/Black

Wiring

Item Image

|                                                                                                                                                 | OL WAR                                                                                                                                                                               |                                                                                                                                                                                          |
|-------------------------------------------------------------------------------------------------------------------------------------------------|--------------------------------------------------------------------------------------------------------------------------------------------------------------------------------------|------------------------------------------------------------------------------------------------------------------------------------------------------------------------------------------|
| Primary Range                                                                                                                                   | Linea-Scala CFX                                                                                                                                                                      |                                                                                                                                                                                          |
| Insert Type                                                                                                                                     | 1 gang 45A Double Pole Red Rocker + Neon                                                                                                                                             |                                                                                                                                                                                          |
| Plate Finish                                                                                                                                    | Linea-Scala CFX Bright Chrome Frame/Polished Brass                                                                                                                                   |                                                                                                                                                                                          |
| Insert Colour                                                                                                                                   | Red/Black                                                                                                                                                                            |                                                                                                                                                                                          |
| EAN13 Barcode                                                                                                                                   | 5017504695712                                                                                                                                                                        |                                                                                                                                                                                          |
| Dimensions (Nominal)                                                                                                                            | Single: Height = 91.5mm Width = 91.5mm Depth = 4.0mm                                                                                                                                 |                                                                                                                                                                                          |
| Fixing Hole Centres                                                                                                                             | Box Fixing = 60.3mm Grid Fixing = CFX Clips                                                                                                                                          |                                                                                                                                                                                          |
| Minimum Wall Box Depth                                                                                                                          | 35mm                                                                                                                                                                                 |                                                                                                                                                                                          |
| Switched Poles                                                                                                                                  | Double                                                                                                                                                                               |                                                                                                                                                                                          |
| Current Rating                                                                                                                                  | 45 Amp                                                                                                                                                                               |                                                                                                                                                                                          |
| Voltage                                                                                                                                         | 220/250V AC                                                                                                                                                                          |                                                                                                                                                                                          |
| Maximum Load                                                                                                                                    | 45 Amp                                                                                                                                                                               |                                                                                                                                                                                          |
| Mains Frequency                                                                                                                                 | 50Hz                                                                                                                                                                                 |                                                                                                                                                                                          |
| IP Rating                                                                                                                                       | IP2XD                                                                                                                                                                                |                                                                                                                                                                                          |
| Contact Gap Minimum                                                                                                                             | 3mm                                                                                                                                                                                  |                                                                                                                                                                                          |
| Terminal Capacity 1                                                                                                                             | 3 x 6mm2                                                                                                                                                                             |                                                                                                                                                                                          |
| Terminal Capacity 2                                                                                                                             | 2 x 10mm2                                                                                                                                                                            |                                                                                                                                                                                          |
| Terminal Capacity 3                                                                                                                             | 1 x 16mm2                                                                                                                                                                            |                                                                                                                                                                                          |
| Earth Terminal Capacity 1                                                                                                                       | 3 x 6mm2                                                                                                                                                                             |                                                                                                                                                                                          |
| Earth Terminal Capacity 2                                                                                                                       | 2 x 10mm2                                                                                                                                                                            |                                                                                                                                                                                          |
| Earth Terminal Capacity 3                                                                                                                       | 1 x 16mm2                                                                                                                                                                            |                                                                                                                                                                                          |
| Product Class 1                                                                                                                                 | Must be earthed                                                                                                                                                                      |                                                                                                                                                                                          |
| Ambient Operating Temperature                                                                                                                   | -5° to +40°C                                                                                                                                                                         |                                                                                                                                                                                          |
| Recommended Location                                                                                                                            | Internal Use Only                                                                                                                                                                    |                                                                                                                                                                                          |
| Maximum Installation Altitude                                                                                                                   | 2000m                                                                                                                                                                                |                                                                                                                                                                                          |
| Standard/Approval                                                                                                                               | BS EN 60669-1                                                                                                                                                                        |                                                                                                                                                                                          |
| Patents and Trademarks                                                                                                                          | Linea is a Registered Trade Mark No 2398665 CFX is a Registered Trade Mark No 2398667 Patent No. GB 2383375B Linea-Perlina CFX SS2 is a UK Registered Design Certificate No. 2066588 |                                                                                                                                                                                          |
| All products listed conform to current British or<br>European standard and the product information is<br>correct at the time of going to press. | All accessories are manufactured under an accredited BS EN ISO 9001 : 2015 Quality Management System.                                                                                | It is the policy of the company to improve products<br>as part of our development programme.<br>Therefore, we reserve the right to alter designs<br>and dimensions without prior notice. |
| Illustrations and diagrams are reproduced within the limitations of reproduction and printing                                                   | Due to manufacturing processes we cannot guarantee an exact colour match and shadings of                                                                                             | Correct as at 17 October 2018 08:34 AM<br>E&OE                                                                                                                                           |