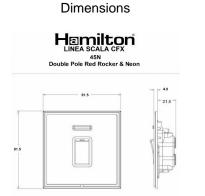

## LSX45NBC-PBB

Linea-Scala CFX Bright Chrome Frame/Polished Brass Front 1 gang 45A Double Pole Rocker and Neon Red/Black

Wiring

Item Image

|                                                                                                                                                 | OL WAR                                                                                                                                                                               |                                                                                                                                                                                          |
|-------------------------------------------------------------------------------------------------------------------------------------------------|--------------------------------------------------------------------------------------------------------------------------------------------------------------------------------------|------------------------------------------------------------------------------------------------------------------------------------------------------------------------------------------|
| Primary Range                                                                                                                                   | Linea-Scala CFX                                                                                                                                                                      |                                                                                                                                                                                          |
| Insert Type                                                                                                                                     | 1 gang 45A Double Pole Red Rocker + Neon                                                                                                                                             |                                                                                                                                                                                          |
| Plate Finish                                                                                                                                    | Linea-Scala CFX Bright Chrome Frame/Polished Brass                                                                                                                                   |                                                                                                                                                                                          |
| Insert Colour                                                                                                                                   | Red/Black                                                                                                                                                                            |                                                                                                                                                                                          |
| EAN13 Barcode                                                                                                                                   | 5017504695712                                                                                                                                                                        |                                                                                                                                                                                          |
| Dimensions (Nominal)                                                                                                                            | Single: Height = 91.5mm Width = 91.5mm Depth = 4.0mm                                                                                                                                 |                                                                                                                                                                                          |
| Fixing Hole Centres                                                                                                                             | Box Fixing = 60.3mm Grid Fixing = CFX Clips                                                                                                                                          |                                                                                                                                                                                          |
| Minimum Wall Box Depth                                                                                                                          | 35mm                                                                                                                                                                                 |                                                                                                                                                                                          |
| Switched Poles                                                                                                                                  | Double                                                                                                                                                                               |                                                                                                                                                                                          |
| Current Rating                                                                                                                                  | 45 Amp                                                                                                                                                                               |                                                                                                                                                                                          |
| Voltage                                                                                                                                         | 220/250V AC                                                                                                                                                                          |                                                                                                                                                                                          |
| Maximum Load                                                                                                                                    | 45 Amp                                                                                                                                                                               |                                                                                                                                                                                          |
| Mains Frequency                                                                                                                                 | 50Hz                                                                                                                                                                                 |                                                                                                                                                                                          |
| IP Rating                                                                                                                                       | IP2XD                                                                                                                                                                                |                                                                                                                                                                                          |
| Contact Gap Minimum                                                                                                                             | 3mm                                                                                                                                                                                  |                                                                                                                                                                                          |
| Terminal Capacity 1                                                                                                                             | 3 x 6mm2                                                                                                                                                                             |                                                                                                                                                                                          |
| Terminal Capacity 2                                                                                                                             | 2 x 10mm2                                                                                                                                                                            |                                                                                                                                                                                          |
| Terminal Capacity 3                                                                                                                             | 1 x 16mm2                                                                                                                                                                            |                                                                                                                                                                                          |
| Earth Terminal Capacity 1                                                                                                                       | 3 x 6mm2                                                                                                                                                                             |                                                                                                                                                                                          |
| Earth Terminal Capacity 2                                                                                                                       | 2 x 10mm2                                                                                                                                                                            |                                                                                                                                                                                          |
| Earth Terminal Capacity 3                                                                                                                       | 1 x 16mm2                                                                                                                                                                            |                                                                                                                                                                                          |
| Product Class 1                                                                                                                                 | Must be earthed                                                                                                                                                                      |                                                                                                                                                                                          |
| Ambient Operating Temperature                                                                                                                   | -5° to +40°C                                                                                                                                                                         |                                                                                                                                                                                          |
| Recommended Location                                                                                                                            | Internal Use Only                                                                                                                                                                    |                                                                                                                                                                                          |
| Maximum Installation Altitude                                                                                                                   | 2000m                                                                                                                                                                                |                                                                                                                                                                                          |
| Standard/Approval                                                                                                                               | BS EN 60669-1                                                                                                                                                                        |                                                                                                                                                                                          |
| Patents and Trademarks                                                                                                                          | Linea is a Registered Trade Mark No 2398665 CFX is a Registered Trade Mark No 2398667 Patent No. GB 2383375B Linea-Perlina CFX SS2 is a UK Registered Design Certificate No. 2066588 |                                                                                                                                                                                          |
| All products listed conform to current British or<br>European standard and the product information is<br>correct at the time of going to press. | All accessories are manufactured under an accredited BS EN ISO 9001 : 2015 Quality Management System.                                                                                | It is the policy of the company to improve products<br>as part of our development programme.<br>Therefore, we reserve the right to alter designs<br>and dimensions without prior notice. |
| Illustrations and diagrams are reproduced within the limitations of reproduction and printing                                                   | Due to manufacturing processes we cannot guarantee an exact colour match and shadings of                                                                                             | Correct as at 17 October 2018 08:34 AM<br>E&OE                                                                                                                                           |