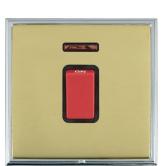

## LSX45NBC-PBB

Linea-Scala CFX Bright Chrome Frame/Polished Brass Front 1 gang 45A Double Pole Rocker and Neon Red/Black

Wiring

Item Image

|                                                                                                                                                 | OL WAR                                                                                                                                                                               |                                                                                                                                                                                          |
|-------------------------------------------------------------------------------------------------------------------------------------------------|--------------------------------------------------------------------------------------------------------------------------------------------------------------------------------------|------------------------------------------------------------------------------------------------------------------------------------------------------------------------------------------|
| Primary Range                                                                                                                                   | Linea-Scala CFX                                                                                                                                                                      |                                                                                                                                                                                          |
| Insert Type                                                                                                                                     | 1 gang 45A Double Pole Red Rocker + Neon                                                                                                                                             |                                                                                                                                                                                          |
| Plate Finish                                                                                                                                    | Linea-Scala CFX Bright Chrome Frame/Polished Brass                                                                                                                                   |                                                                                                                                                                                          |
| Insert Colour                                                                                                                                   | Red/Black                                                                                                                                                                            |                                                                                                                                                                                          |
| EAN13 Barcode                                                                                                                                   | 5017504695712                                                                                                                                                                        |                                                                                                                                                                                          |
| Dimensions (Nominal)                                                                                                                            | Single: Height = 91.5mm Width = 91.5mm Depth = 4.0mm                                                                                                                                 |                                                                                                                                                                                          |
| Fixing Hole Centres                                                                                                                             | Box Fixing = 60.3mm Grid Fixing = CFX Clips                                                                                                                                          |                                                                                                                                                                                          |
| Minimum Wall Box Depth                                                                                                                          | 35mm                                                                                                                                                                                 |                                                                                                                                                                                          |
| Switched Poles                                                                                                                                  | Double                                                                                                                                                                               |                                                                                                                                                                                          |
| Current Rating                                                                                                                                  | 45 Amp                                                                                                                                                                               |                                                                                                                                                                                          |
| Voltage                                                                                                                                         | 220/250V AC                                                                                                                                                                          |                                                                                                                                                                                          |
| Maximum Load                                                                                                                                    | 45 Amp                                                                                                                                                                               |                                                                                                                                                                                          |
| Mains Frequency                                                                                                                                 | 50Hz                                                                                                                                                                                 |                                                                                                                                                                                          |
| IP Rating                                                                                                                                       | IP2XD                                                                                                                                                                                |                                                                                                                                                                                          |
| Contact Gap Minimum                                                                                                                             | 3mm                                                                                                                                                                                  |                                                                                                                                                                                          |
| Terminal Capacity 1                                                                                                                             | 3 x 6mm2                                                                                                                                                                             |                                                                                                                                                                                          |
| Terminal Capacity 2                                                                                                                             | 2 x 10mm2                                                                                                                                                                            |                                                                                                                                                                                          |
| Terminal Capacity 3                                                                                                                             | 1 x 16mm2                                                                                                                                                                            |                                                                                                                                                                                          |
| Earth Terminal Capacity 1                                                                                                                       | 3 x 6mm2                                                                                                                                                                             |                                                                                                                                                                                          |
| Earth Terminal Capacity 2                                                                                                                       | 2 x 10mm2                                                                                                                                                                            |                                                                                                                                                                                          |
| Earth Terminal Capacity 3                                                                                                                       | 1 x 16mm2                                                                                                                                                                            |                                                                                                                                                                                          |
| Product Class 1                                                                                                                                 | Must be earthed                                                                                                                                                                      |                                                                                                                                                                                          |
| Ambient Operating Temperature                                                                                                                   | -5° to +40°C                                                                                                                                                                         |                                                                                                                                                                                          |
| Recommended Location                                                                                                                            | Internal Use Only                                                                                                                                                                    |                                                                                                                                                                                          |
| Maximum Installation Altitude                                                                                                                   | 2000m                                                                                                                                                                                |                                                                                                                                                                                          |
| Standard/Approval                                                                                                                               | BS EN 60669-1                                                                                                                                                                        |                                                                                                                                                                                          |
| Patents and Trademarks                                                                                                                          | Linea is a Registered Trade Mark No 2398665 CFX is a Registered Trade Mark No 2398667 Patent No. GB 2383375B Linea-Perlina CFX SS2 is a UK Registered Design Certificate No. 2066588 |                                                                                                                                                                                          |
| All products listed conform to current British or<br>European standard and the product information is<br>correct at the time of going to press. | All accessories are manufactured under an accredited BS EN ISO 9001 : 2015 Quality Management System.                                                                                | It is the policy of the company to improve products<br>as part of our development programme.<br>Therefore, we reserve the right to alter designs<br>and dimensions without prior notice. |
| Illustrations and diagrams are reproduced within the limitations of reproduction and printing                                                   | Due to manufacturing processes we cannot guarantee an exact colour match and shadings of                                                                                             | Correct as at 17 October 2018 08:34 AM<br>E&OE                                                                                                                                           |