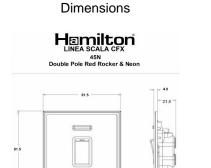

## LSX45NBC-NB

Linea-Scala CFX Bright Chrome Frame/Piano Black Front 1 gang 45A Double Pole Rocker and Neon Red/Black

Wiring

ON ON

Item Image

| Primary Range                                                                                                                                   | Linea-Scala CFX                                                                                                                                                                      |                                                                                                                                                                                  |
|-------------------------------------------------------------------------------------------------------------------------------------------------|--------------------------------------------------------------------------------------------------------------------------------------------------------------------------------------|----------------------------------------------------------------------------------------------------------------------------------------------------------------------------------|
| Insert Type                                                                                                                                     | 1 gang 45A Double Pole Red Rocker + Neon                                                                                                                                             |                                                                                                                                                                                  |
| Plate Finish                                                                                                                                    | Linea-Scala CFX Bright Chrome Frame/Piano Black                                                                                                                                      |                                                                                                                                                                                  |
| Insert Colour                                                                                                                                   | Red/Black                                                                                                                                                                            |                                                                                                                                                                                  |
| EAN13 Barcode                                                                                                                                   | 5017504061111                                                                                                                                                                        |                                                                                                                                                                                  |
| Dimensions (Nominal)                                                                                                                            | Single: Height = 91.5mm Width = 91.5mm Depth = 4.0mm                                                                                                                                 |                                                                                                                                                                                  |
| Fixing Hole Centres                                                                                                                             | Box Fixing = 60.3mm Grid Fixing = CFX Clips                                                                                                                                          |                                                                                                                                                                                  |
| Minimum Wall Box Depth                                                                                                                          | 35mm                                                                                                                                                                                 |                                                                                                                                                                                  |
| Switched Poles                                                                                                                                  | Double                                                                                                                                                                               |                                                                                                                                                                                  |
| Current Rating                                                                                                                                  | 45 Amp                                                                                                                                                                               |                                                                                                                                                                                  |
| Voltage                                                                                                                                         | 220/250V AC                                                                                                                                                                          |                                                                                                                                                                                  |
| Maximum Load                                                                                                                                    | 45 Amp                                                                                                                                                                               |                                                                                                                                                                                  |
| Mains Frequency                                                                                                                                 | 50Hz                                                                                                                                                                                 |                                                                                                                                                                                  |
| IP Rating                                                                                                                                       | IP2XD                                                                                                                                                                                |                                                                                                                                                                                  |
| Contact Gap Minimum                                                                                                                             | 3mm                                                                                                                                                                                  |                                                                                                                                                                                  |
| Terminal Capacity 1                                                                                                                             | 3 x 6mm2                                                                                                                                                                             |                                                                                                                                                                                  |
| Terminal Capacity 2                                                                                                                             | 2 x 10mm2                                                                                                                                                                            |                                                                                                                                                                                  |
| Terminal Capacity 3                                                                                                                             | 1 x 16mm2                                                                                                                                                                            |                                                                                                                                                                                  |
| Earth Terminal Capacity 1                                                                                                                       | 3 x 6mm2                                                                                                                                                                             |                                                                                                                                                                                  |
| Earth Terminal Capacity 2                                                                                                                       | 2 x 10mm2                                                                                                                                                                            |                                                                                                                                                                                  |
| Earth Terminal Capacity 3                                                                                                                       | 1 x 16mm2                                                                                                                                                                            |                                                                                                                                                                                  |
| Product Class 1                                                                                                                                 | Must be earthed                                                                                                                                                                      |                                                                                                                                                                                  |
| Ambient Operating Temperature                                                                                                                   | -5° to +40°C                                                                                                                                                                         |                                                                                                                                                                                  |
| Recommended Location                                                                                                                            | Internal Use Only                                                                                                                                                                    |                                                                                                                                                                                  |
| Maximum Installation Altitude                                                                                                                   | 2000m                                                                                                                                                                                |                                                                                                                                                                                  |
| Standard/Approval                                                                                                                               | BS EN 60669-1                                                                                                                                                                        |                                                                                                                                                                                  |
| Patents and Trademarks                                                                                                                          | Linea is a Registered Trade Mark No 2398665 CFX is a Registered Trade Mark No 2398667 Patent No. GB 2383375B Linea-Perlina CFX SS2 is a UK Registered Design Certificate No. 2066588 |                                                                                                                                                                                  |
| All products listed conform to current British or<br>European standard and the product information is<br>correct at the time of going to press. | All accessories are manufactured under an accredited BS EN ISO 9001 : 2015 Quality Management System.                                                                                | It is the policy of the company to improve products as part of our development programme.  Therefore, we reserve the right to alter designs and dimensions without prior notice. |
| Illustrations and diagrams are reproduced within the limitations of reproduction and printing                                                   | Due to manufacturing processes we cannot guarantee an exact colour match and shadings of                                                                                             | Correct as at 17 October 2018 08:34 AM<br>E&OE                                                                                                                                   |