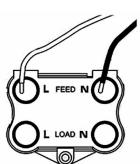

## LSX45NBC-NB

Linea-Scala CFX Bright Chrome Frame/Piano Black Front 1 gang 45A Double Pole Rocker and Neon Red/Black

Wiring

ON ON

Item Image

| Primary Range                                                                                                                                   | Linea-Scala CFX                                                                                                                                                                      |                                                                                                                                                                                  |
|-------------------------------------------------------------------------------------------------------------------------------------------------|--------------------------------------------------------------------------------------------------------------------------------------------------------------------------------------|----------------------------------------------------------------------------------------------------------------------------------------------------------------------------------|
| Insert Type                                                                                                                                     | 1 gang 45A Double Pole Red Rocker + Neon                                                                                                                                             |                                                                                                                                                                                  |
| Plate Finish                                                                                                                                    | Linea-Scala CFX Bright Chrome Frame/Piano Black                                                                                                                                      |                                                                                                                                                                                  |
| Insert Colour                                                                                                                                   | Red/Black                                                                                                                                                                            |                                                                                                                                                                                  |
| EAN13 Barcode                                                                                                                                   | 5017504061111                                                                                                                                                                        |                                                                                                                                                                                  |
| Dimensions (Nominal)                                                                                                                            | Single: Height = 91.5mm Width = 91.5mm Depth = 4.0mm                                                                                                                                 |                                                                                                                                                                                  |
| Fixing Hole Centres                                                                                                                             | Box Fixing = 60.3mm Grid Fixing = CFX Clips                                                                                                                                          |                                                                                                                                                                                  |
| Minimum Wall Box Depth                                                                                                                          | 35mm                                                                                                                                                                                 |                                                                                                                                                                                  |
| Switched Poles                                                                                                                                  | Double                                                                                                                                                                               |                                                                                                                                                                                  |
| Current Rating                                                                                                                                  | 45 Amp                                                                                                                                                                               |                                                                                                                                                                                  |
| Voltage                                                                                                                                         | 220/250V AC                                                                                                                                                                          |                                                                                                                                                                                  |
| Maximum Load                                                                                                                                    | 45 Amp                                                                                                                                                                               |                                                                                                                                                                                  |
| Mains Frequency                                                                                                                                 | 50Hz                                                                                                                                                                                 |                                                                                                                                                                                  |
| IP Rating                                                                                                                                       | IP2XD                                                                                                                                                                                |                                                                                                                                                                                  |
| Contact Gap Minimum                                                                                                                             | 3mm                                                                                                                                                                                  |                                                                                                                                                                                  |
| Terminal Capacity 1                                                                                                                             | 3 x 6mm2                                                                                                                                                                             |                                                                                                                                                                                  |
| Terminal Capacity 2                                                                                                                             | 2 x 10mm2                                                                                                                                                                            |                                                                                                                                                                                  |
| Terminal Capacity 3                                                                                                                             | 1 x 16mm2                                                                                                                                                                            |                                                                                                                                                                                  |
| Earth Terminal Capacity 1                                                                                                                       | 3 x 6mm2                                                                                                                                                                             |                                                                                                                                                                                  |
| Earth Terminal Capacity 2                                                                                                                       | 2 x 10mm2                                                                                                                                                                            |                                                                                                                                                                                  |
| Earth Terminal Capacity 3                                                                                                                       | 1 x 16mm2                                                                                                                                                                            |                                                                                                                                                                                  |
| Product Class 1                                                                                                                                 | Must be earthed                                                                                                                                                                      |                                                                                                                                                                                  |
| Ambient Operating Temperature                                                                                                                   | -5° to +40°C                                                                                                                                                                         |                                                                                                                                                                                  |
| Recommended Location                                                                                                                            | Internal Use Only                                                                                                                                                                    |                                                                                                                                                                                  |
| Maximum Installation Altitude                                                                                                                   | 2000m                                                                                                                                                                                |                                                                                                                                                                                  |
| Standard/Approval                                                                                                                               | BS EN 60669-1                                                                                                                                                                        |                                                                                                                                                                                  |
| Patents and Trademarks                                                                                                                          | Linea is a Registered Trade Mark No 2398665 CFX is a Registered Trade Mark No 2398667 Patent No. GB 2383375B Linea-Perlina CFX SS2 is a UK Registered Design Certificate No. 2066588 |                                                                                                                                                                                  |
| All products listed conform to current British or<br>European standard and the product information is<br>correct at the time of going to press. | All accessories are manufactured under an accredited BS EN ISO 9001 : 2015 Quality Management System.                                                                                | It is the policy of the company to improve products as part of our development programme.  Therefore, we reserve the right to alter designs and dimensions without prior notice. |
| Illustrations and diagrams are reproduced within the limitations of reproduction and printing                                                   | Due to manufacturing processes we cannot guarantee an exact colour match and shadings of                                                                                             | Correct as at 17 October 2018 08:34 AM<br>E&OE                                                                                                                                   |