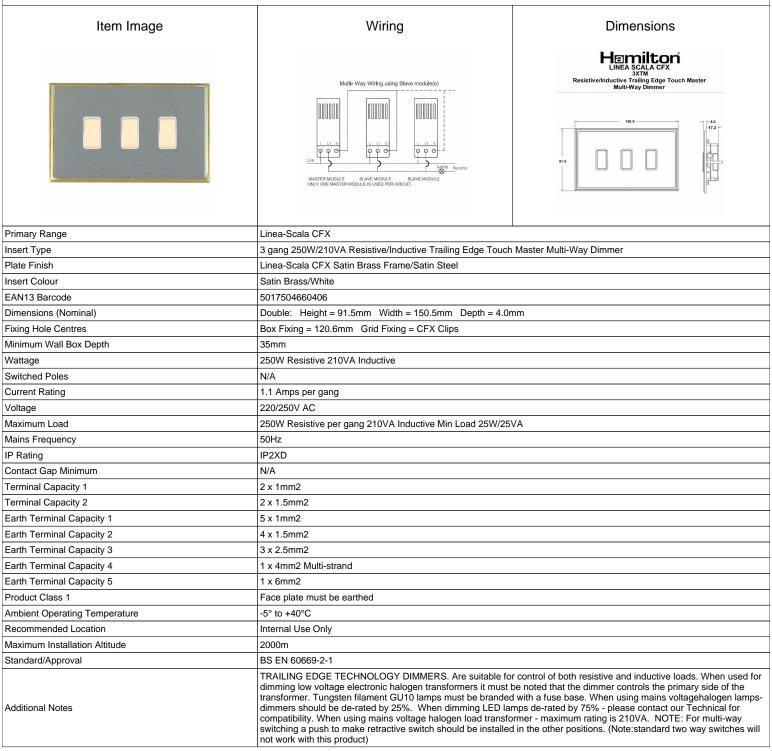

## LSX3XTMSB-SSW

Linea-Scala CFX Satin Brass Frame/Satin Steel Front 3x250W/210VA Resistive/Inductive Trailing Edge Touch Master Multi-Way
Dimmers Satin Brass/White

SL

making connections beautifully

Wiring Accessories • Circuit Protection • Smart Lighting Control & Multi-room Audio