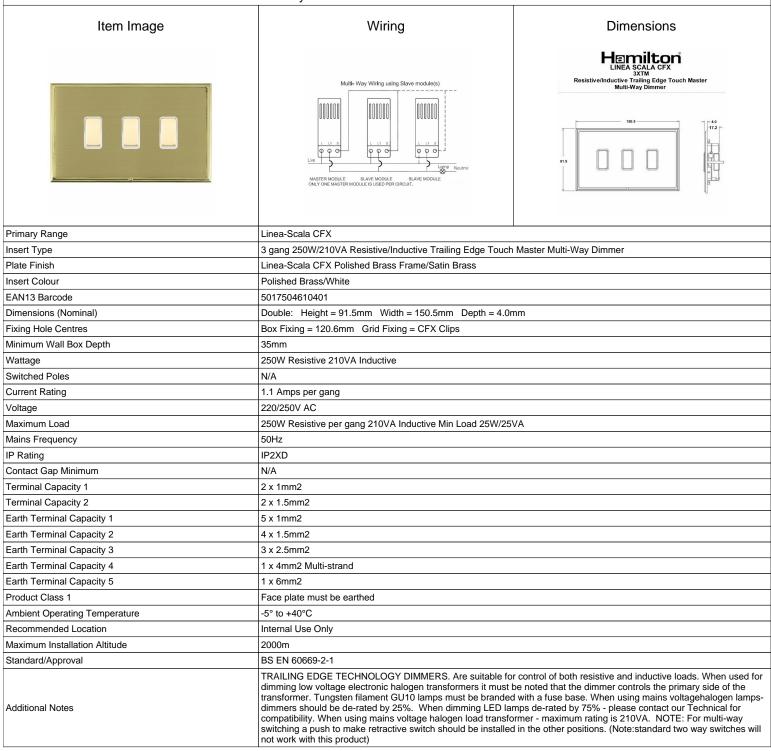

## LSX3XTMPB-SBW

Linea-Scala CFX Polished Brass Frame/Satin Brass Front 3x250W/210VA Resistive/Inductive Trailing Edge Touch Master Multi-Way Dimmers Polished Brass/White

SL

making connections beautifully

## LSX3XTMPB-SBW

Linea-Scala CFX Polished Brass Frame/Satin Brass Front 3x250W/210VA Resistive/Inductive Trailing Edge Touch Master Multi-Way Dimmers Polished Brass/White

| ·                                                                                                                                               |                                                                                                                                                                                      |                                                                                                                                                                                  |
|-------------------------------------------------------------------------------------------------------------------------------------------------|--------------------------------------------------------------------------------------------------------------------------------------------------------------------------------------|----------------------------------------------------------------------------------------------------------------------------------------------------------------------------------|
| Patents and Trademarks                                                                                                                          | Linea is a Registered Trade Mark No 2398665 CFX is a Registered Trade Mark No 2398667 Patent No. GB 2383375B Linea-Perlina CFX SS2 is a UK Registered Design Certificate No. 2066588 |                                                                                                                                                                                  |
| All products listed conform to current British or<br>European standard and the product information is<br>correct at the time of going to press. | All accessories are manufactured under an accredited BS EN ISO 9001 : 2015 Quality Management System.                                                                                | It is the policy of the company to improve products as part of our development programme.  Therefore, we reserve the right to alter designs and dimensions without prior notice. |
| Illustrations and diagrams are reproduced within the limitations of reproduction and printing                                                   | Due to manufacturing processes we cannot guarantee an exact colour match and shadings of                                                                                             | Correct as at 17 October 2018 08:34 AM<br>E&OE                                                                                                                                   |