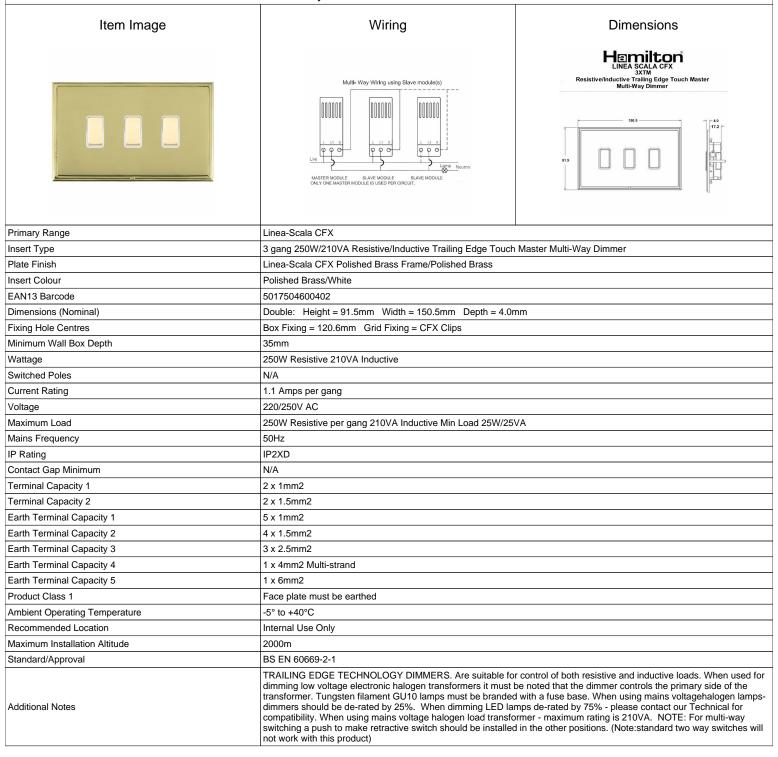

## **LSX3XTMPB-PBW**

Linea-Scala CFX Polished Brass Frame/Polished Brass Front 3x250W/210VA Resistive/Inductive Trailing Edge Touch Master Multi-Way Dimmers Polished Brass/White

SL

making connections beautifully

## **LSX3XTMPB-PBW**

Linea-Scala CFX Polished Brass Frame/Polished Brass Front 3x250W/210VA Resistive/Inductive Trailing Edge Touch Master Multi-Way Dimmers Polished Brass/White

| mail way ziminoto i didina zidaa, mino                                                                                                          |                                                                                                                                                                                      |                                                                                                                                                                                  |
|-------------------------------------------------------------------------------------------------------------------------------------------------|--------------------------------------------------------------------------------------------------------------------------------------------------------------------------------------|----------------------------------------------------------------------------------------------------------------------------------------------------------------------------------|
| Patents and Trademarks                                                                                                                          | Linea is a Registered Trade Mark No 2398665 CFX is a Registered Trade Mark No 2398667 Patent No. GB 2383375B Linea-Perlina CFX SS2 is a UK Registered Design Certificate No. 2066588 |                                                                                                                                                                                  |
| All products listed conform to current British or<br>European standard and the product information is<br>correct at the time of going to press. | All accessories are manufactured under an accredited BS EN ISO 9001 : 2015 Quality Management System.                                                                                | It is the policy of the company to improve products as part of our development programme.  Therefore, we reserve the right to alter designs and dimensions without prior notice. |
| Illustrations and diagrams are reproduced within the limitations of reproduction and printing                                                   | Due to manufacturing processes we cannot guarantee an exact colour match and shadings of                                                                                             | Correct as at 17 October 2018 08:34 AM<br>E&OE                                                                                                                                   |