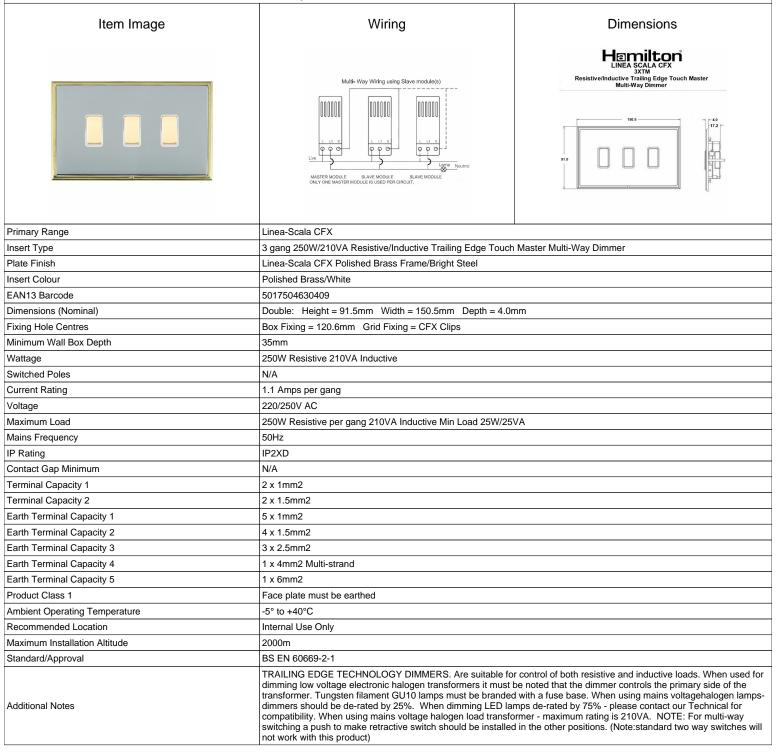

## LSX3XTMPB-BSW

Linea-Scala CFX Polished Brass Frame/Bright Steel Front 3x250W/210VA Resistive/Inductive Trailing Edge Touch Master Multi-Way Dimmers Polished Brass/White

SL

making connections beautifully

## LSX3XTMPB-BSW

Linea-Scala CFX Polished Brass Frame/Bright Steel Front 3x250W/210VA Resistive/Inductive Trailing Edge Touch Master Multi-Way Dimmers Polished Brass/White

| , =                                                                                                                                             |                                                                                                                                                                                            |                                                                                                                                                                                  |
|-------------------------------------------------------------------------------------------------------------------------------------------------|--------------------------------------------------------------------------------------------------------------------------------------------------------------------------------------------|----------------------------------------------------------------------------------------------------------------------------------------------------------------------------------|
| Patents and Trademarks                                                                                                                          | Linea is a Registered Trade Mark No 2398665<br>CFX is a Registered Trade Mark No 2398667 Patent No. GB 2383375B<br>Linea-Perlina CFX SS2 is a UK Registered Design Certificate No. 2066588 |                                                                                                                                                                                  |
| All products listed conform to current British or<br>European standard and the product information is<br>correct at the time of going to press. | All accessories are manufactured under an accredited BS EN ISO 9001 : 2015 Quality Management System.                                                                                      | It is the policy of the company to improve products as part of our development programme.  Therefore, we reserve the right to alter designs and dimensions without prior notice. |
| Illustrations and diagrams are reproduced within the limitations of reproduction and printing                                                   | Due to manufacturing processes we cannot guarantee an exact colour match and shadings of                                                                                                   | Correct as at 17 October 2018 08:34 AM<br>E&OE                                                                                                                                   |