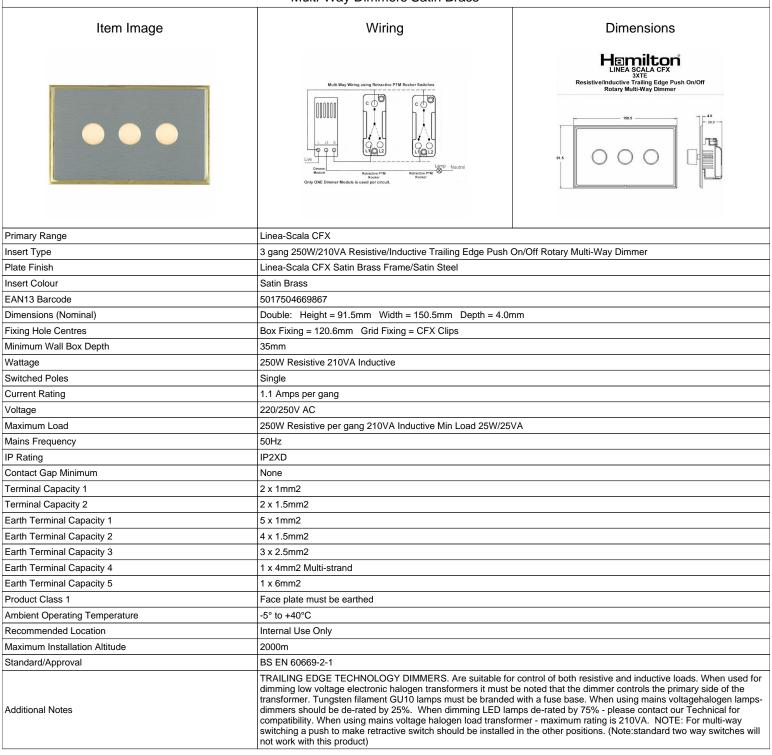

## LSX3XTESB-SS

Linea-Scala CFX Satin Brass Frame/Satin Steel Front 3x250W/210VA Resistive/Inductive Trailing Edge Push On/Off Rotary Multi-Way Dimmers Satin Brass

SL

making connections beautifully

Wiring Accessories • Circuit Protection • Smart Lighting Control & Multi-room Audio

## **LSX3XTESB-SS**

Linea-Scala CFX Satin Brass Frame/Satin Steel Front 3x250W/210VA Resistive/Inductive Trailing Edge Push On/Off Rotary
Multi-Way Dimmers Satin Brass

| ,                                                                                                                                               |                                                                                                                                                                                            |                                                                                                                                                                                  |
|-------------------------------------------------------------------------------------------------------------------------------------------------|--------------------------------------------------------------------------------------------------------------------------------------------------------------------------------------------|----------------------------------------------------------------------------------------------------------------------------------------------------------------------------------|
| Patents and Trademarks                                                                                                                          | Linea is a Registered Trade Mark No 2398665<br>CFX is a Registered Trade Mark No 2398667 Patent No. GB 2383375B<br>Linea-Perlina CFX SS2 is a UK Registered Design Certificate No. 2066588 |                                                                                                                                                                                  |
| All products listed conform to current British or<br>European standard and the product information is<br>correct at the time of going to press. | All accessories are manufactured under an accredited BS EN ISO 9001 : 2015 Quality Management System.                                                                                      | It is the policy of the company to improve products as part of our development programme.  Therefore, we reserve the right to alter designs and dimensions without prior notice. |
| Illustrations and diagrams are reproduced within the limitations of reproduction and printing                                                   | Due to manufacturing processes we cannot guarantee an exact colour match and shadings of                                                                                                   | Correct as at 17 October 2018 08:33 AM<br>E&OE                                                                                                                                   |