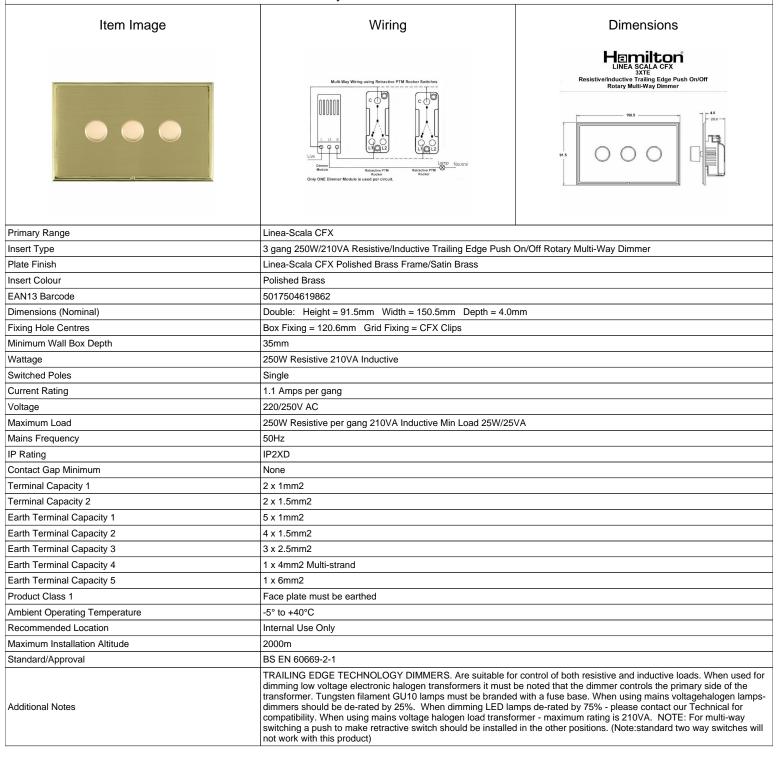

## LSX3XTEPB-SB

Linea-Scala CFX Polished Brass Frame/Satin Brass Front 3x250W/210VA Resistive/Inductive Trailing Edge Push On/Off Rotary
Multi-Way Dimmers Polished Brass

SL

making connections beautifully