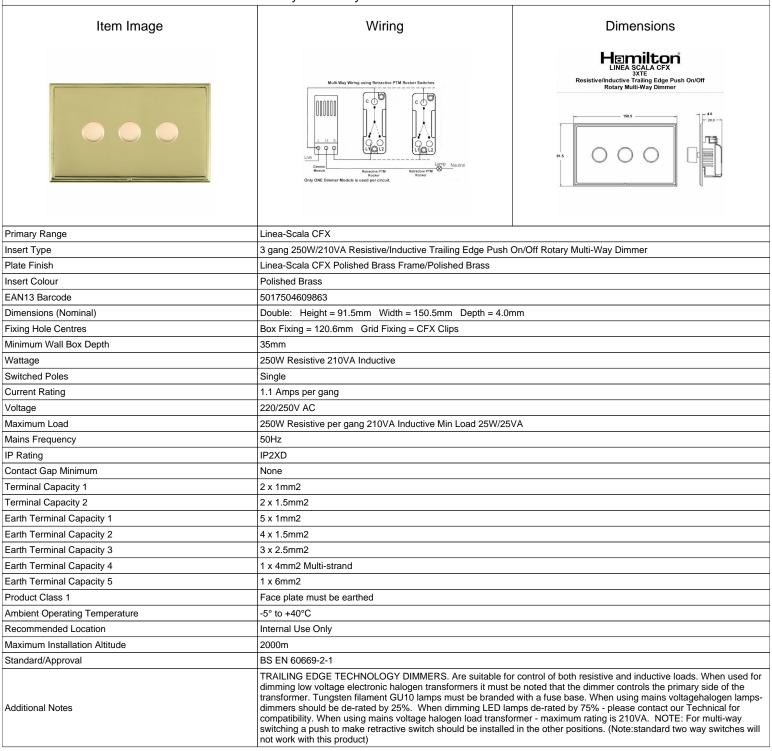

## LSX3XTEPB-PB

Linea-Scala CFX Polished Brass Frame/Polished Brass Front 3x250W/210VA Resistive/Inductive Trailing Edge Push On/Off
Rotary Multi-Way Dimmers Polished Brass

SL

making connections beautifully

Wiring Accessories • Circuit Protection • Smart Lighting Control & Multi-room Audio

LSX3XTEPB-PB

Linea-Scala CFX Polished Brass Frame/Polished Brass Front 3x250W/210VA Resistive/Inductive Trailing Edge Push On/Off Rotary Multi-Way Dimmers Polished Brass