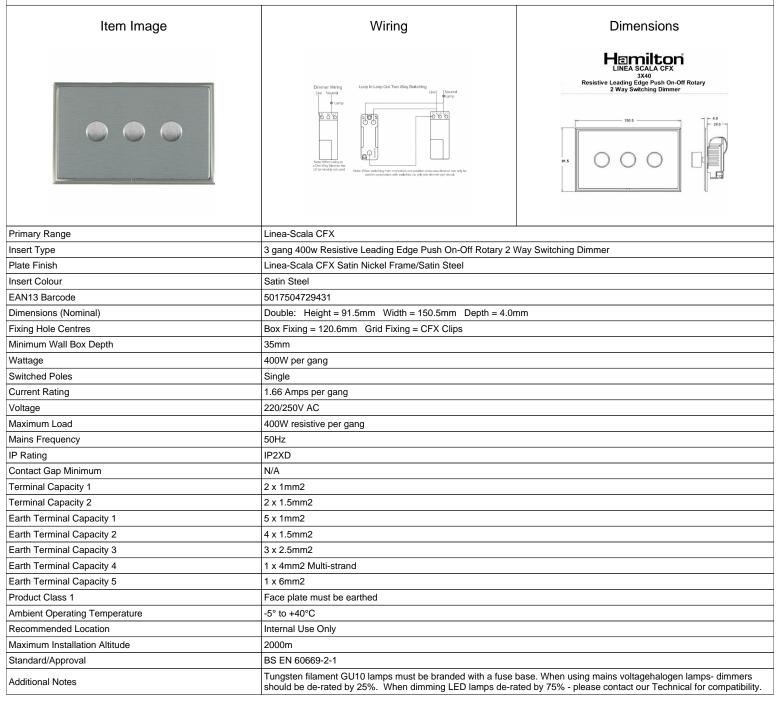

## LSX3X40SN-SS

Linea-Scala CFX Satin Nickel Frame/Satin Steel Front 3x400W Resistive Leading Edge Push On-Off Rotary 2 Way Switching Dimmers Satin Steel

SL

making connections beautifully

Wiring Accessories • Circuit Protection • Smart Lighting Control & Multi-room Audio