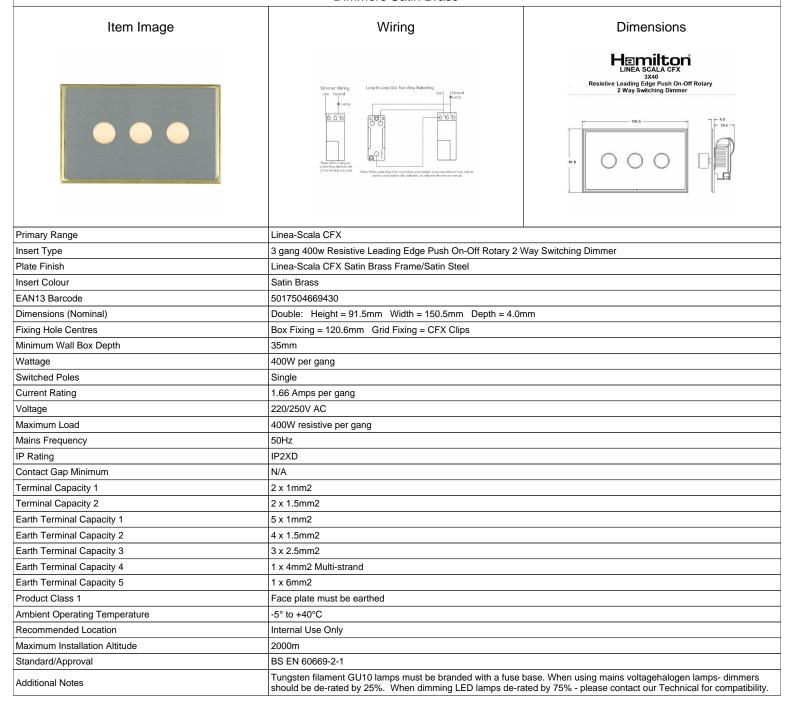

## LSX3X40SB-SS

Linea-Scala CFX Satin Brass Frame/Satin Steel Front 3x400W Resistive Leading Edge Push On-Off Rotary 2 Way Switching Dimmers Satin Brass

SL

making connections beautifully

Wiring Accessories • Circuit Protection • Smart Lighting Control & Multi-room Audio