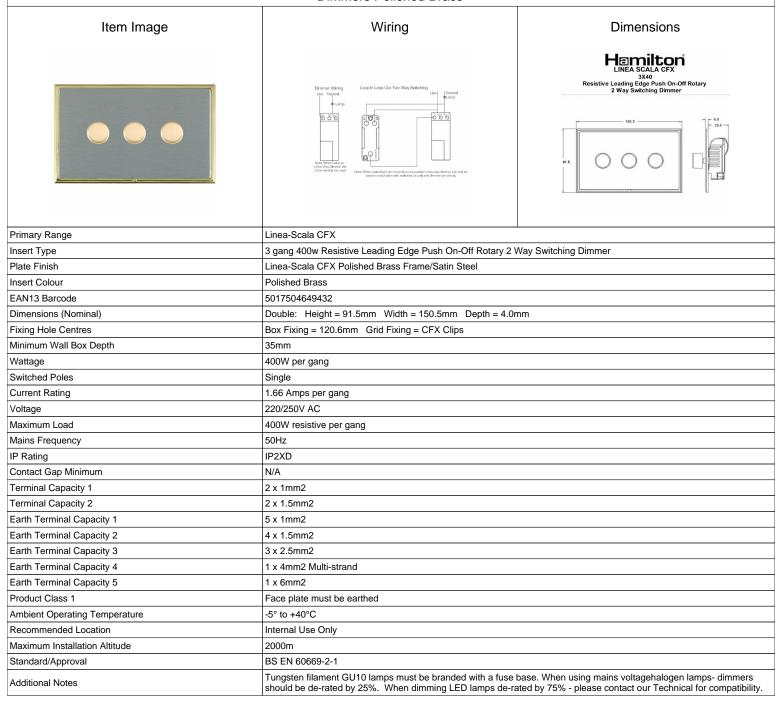

## LSX3X40PB-SS

Linea-Scala CFX Polished Brass Frame/Satin Steel Front 3x400W Resistive Leading Edge Push On-Off Rotary 2 Way Switching Dimmers Polished Brass

SL

making connections beautifully

Wiring Accessories • Circuit Protection • Smart Lighting Control & Multi-room Audio