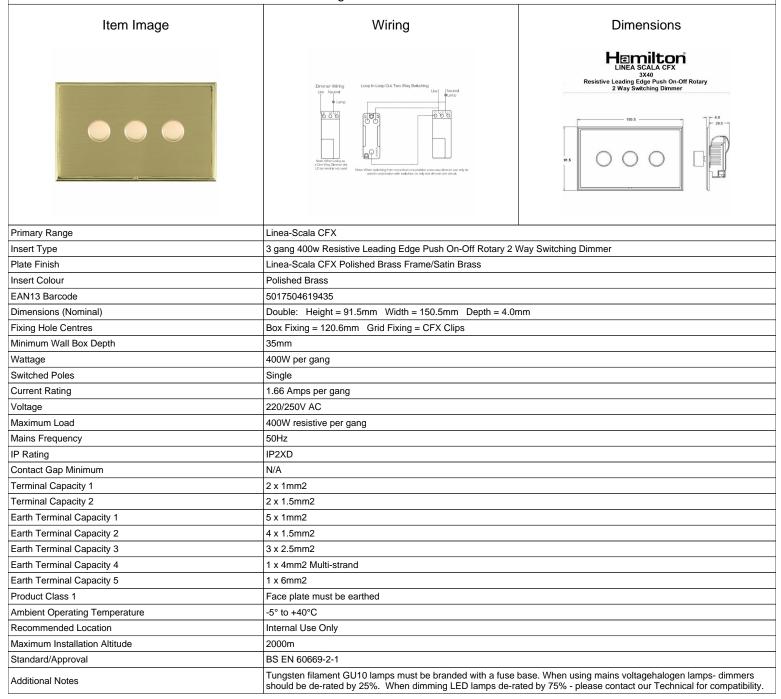

## LSX3X40PB-SB

Linea-Scala CFX Polished Brass Frame/Satin Brass Front 3x400W Resistive Leading Edge Push On-Off Rotary 2 Way Switching Dimmers Polished Brass

SL

making connections beautifully

Wiring Accessories • Circuit Protection • Smart Lighting Control & Multi-room Audio

## LSX3X40PB-SB

Linea-Scala CFX Polished Brass Frame/Satin Brass Front 3x400W Resistive Leading Edge Push On-Off Rotary 2 Way
Switching Dimmers Polished Brass

| 5                                                                                                                                               |                                                                                                                                                                                            |                                                                                                                                                                                  |
|-------------------------------------------------------------------------------------------------------------------------------------------------|--------------------------------------------------------------------------------------------------------------------------------------------------------------------------------------------|----------------------------------------------------------------------------------------------------------------------------------------------------------------------------------|
| Patents and Trademarks                                                                                                                          | Linea is a Registered Trade Mark No 2398665<br>CFX is a Registered Trade Mark No 2398667 Patent No. GB 2383375B<br>Linea-Perlina CFX SS2 is a UK Registered Design Certificate No. 2066588 |                                                                                                                                                                                  |
| All products listed conform to current British or<br>European standard and the product information is<br>correct at the time of going to press. | All accessories are manufactured under an accredited BS EN ISO 9001 : 2015 Quality Management System.                                                                                      | It is the policy of the company to improve products as part of our development programme.  Therefore, we reserve the right to alter designs and dimensions without prior notice. |
| Illustrations and diagrams are reproduced within the limitations of reproduction and printing                                                   | Due to manufacturing processes we cannot guarantee an exact colour match and shadings of                                                                                                   | Correct as at 17 October 2018 08:33 AM<br>E&OE                                                                                                                                   |